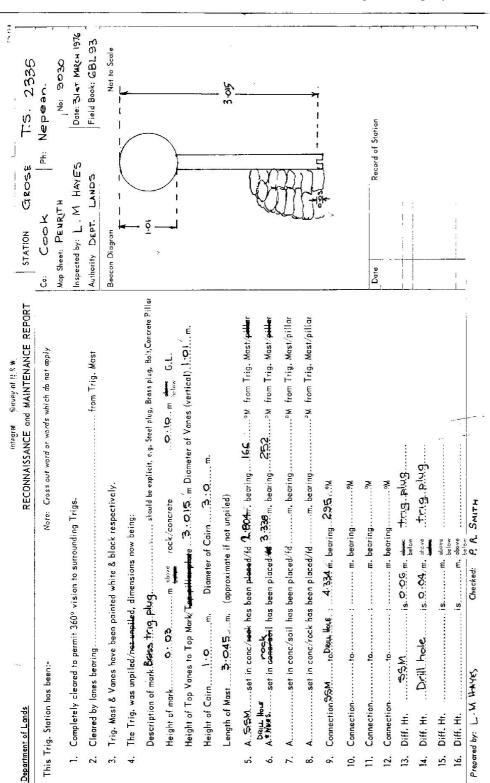

.....<u>\</u>

| STATION GROSE T.S. 2335 | Owners Name                  | Address   | 31-3-1976 (WITH CAREAL DENING IT IS  AW / DRIVE (WITH CAREAL DENING IT IS  VEHICLE; BUT NOT ADMISABLE | KM<br>O'OD ENTEANCE TO SIT COLUMBA'S COLIBEE<br>I-I VER BIGHT AT BOUNDABOUT. | 1-2 TURN EIGHT AT BUILDINGS.<br>1-25 TURN LEHT AT TENNIS CONERS. (END BITUMEN)<br>1-3 TURN RIGHT AT SOCCRE FIRID. | Turen                                                                                                                                                                                                                                                                                                                                                                                                                                                                                                                                                                                                                                                                                                                                                                                                                                                                                                                                                                                                                                                                                                                                                                                                                                                                                                                                                                                                                                                                                                                                                                                                                                                                                                                                                                                                                                                                                                                                                                                                                                                                                                                         | eL 📣  | G.2 VEEP RIGHT 7.15 STEP DESCONT ENTREMELY ROUGH | 4                     | 9.4 Gross Lockout Leave VEHICLE AT BLAZED TREE: 3/4 Hour<br>LADON WALK TO TS. WALK TREACK OVERGROWN KEEP TO BLAZED | TRAIL WHICH TENDS TO GO ALONG CLIFF FACE |        |                       |        |
|-------------------------|------------------------------|-----------|-------------------------------------------------------------------------------------------------------|------------------------------------------------------------------------------|-------------------------------------------------------------------------------------------------------------------|-------------------------------------------------------------------------------------------------------------------------------------------------------------------------------------------------------------------------------------------------------------------------------------------------------------------------------------------------------------------------------------------------------------------------------------------------------------------------------------------------------------------------------------------------------------------------------------------------------------------------------------------------------------------------------------------------------------------------------------------------------------------------------------------------------------------------------------------------------------------------------------------------------------------------------------------------------------------------------------------------------------------------------------------------------------------------------------------------------------------------------------------------------------------------------------------------------------------------------------------------------------------------------------------------------------------------------------------------------------------------------------------------------------------------------------------------------------------------------------------------------------------------------------------------------------------------------------------------------------------------------------------------------------------------------------------------------------------------------------------------------------------------------------------------------------------------------------------------------------------------------------------------------------------------------------------------------------------------------------------------------------------------------------------------------------------------------------------------------------------------------|-------|--------------------------------------------------|-----------------------|--------------------------------------------------------------------------------------------------------------------|------------------------------------------|--------|-----------------------|--------|
|                         | Station Diagram Not to Scale | Huon Huon |                                                                                                       | GEODE T.S. TRIC PLUG FEL                                                     | Dail hole Sezans 225.                                                                                             | Say A | No. E | GI<br>TENDAMINI<br>!                             | Standpoint: TRIG Ruse |                                                                                                                    | LOOTIE, TOWER, 123° 49' 449'             | . Aug. | HAWKESBURY RD RKS TE. | TRIG P |