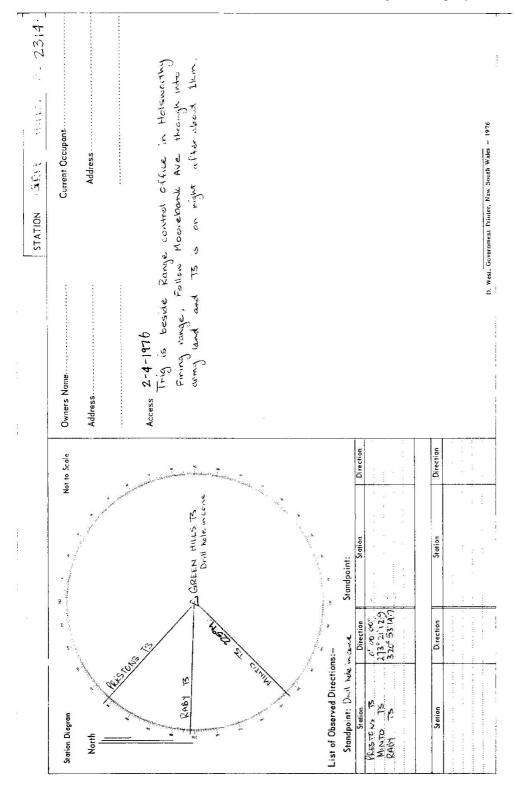

|                                                             |                                            |
| R. Smith                                                                                                                                                                                                                                                                                                                                                              | <u>6-7-76</u>                                               |                                            |

·----

3



1

\_\_\_\_\_