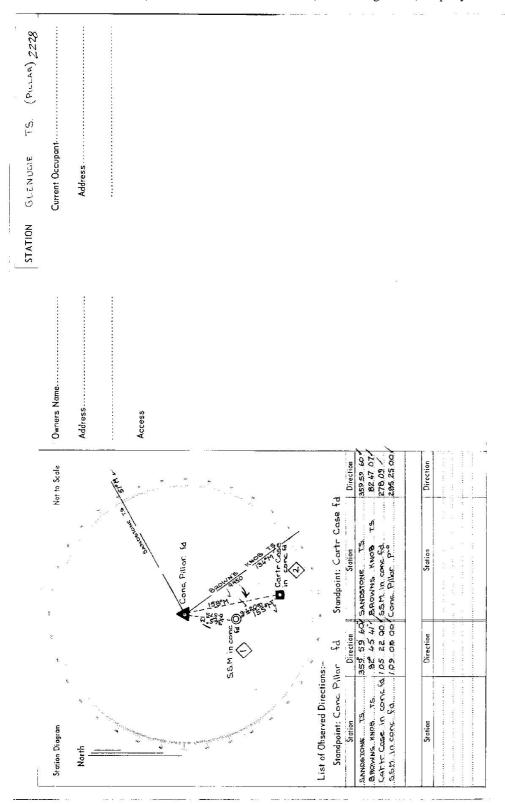

| 9.2 5.6                          | STATION GLENUGIE TS (PILLOS) 75-2228  |                                                  | Map Sheet: Booke P 50 UTH No: 9538 | Inspected by: K.Zahra, G.Millon, Date: 7" Aug 74                  | Authority Field Book: 1334   | Beacon Diagram                                                      |                                                                                       |                  |                                   |                        |                              |                                                  |                                                           |                                             |                                             |                                      |                   | Date Record of Station |                  |                                                    |                                         |   |               | Checked                                    |
|----------------------------------|---------------------------------------|--------------------------------------------------|------------------------------------|-------------------------------------------------------------------|------------------------------|---------------------------------------------------------------------|---------------------------------------------------------------------------------------|------------------|-----------------------------------|------------------------|------------------------------|--------------------------------------------------|-----------------------------------------------------------|---------------------------------------------|---------------------------------------------|--------------------------------------|-------------------|------------------------|------------------|----------------------------------------------------|-----------------------------------------|---|---------------|--------------------------------------------|
| Trigonometrical Survey of N.S.W. | RECONNAISSANCE and MAINTENANCE REPORT | Note: Gross out word or words which do not apply |                                    |                                                                   | from Trig. Mast              | e & black respectively.                                             | dimensions now being: Skald be explicit, e.g. Steel plug, Brass plug, Bolt, G.I. Pipe | ow rock/concrete | m. Diameter of Vanes (vertical)m. | Diameter of Cairn      | (approximate if not unpiled) | been placed 5575 m, bearing 345 M tom stage Mast | ASACTS. CASE. set in conc/east has been placed 9.950      | Aset in conc/soil has been placedm. bearing | Aset in conc/rock has been placedm. bearing | .3.420'm, bearing.155                | m. bearing        | m. bearing             | m. bearing       | is 1'400 m. above Top of Ms Piller Plate           | S 1-110 III. shawa do                   | S | above         | Checked: 30 974 , How Noted on U.T.M. Card |
| CENTRAL MAPPING AUTHORITY        | Department of Lands                   | This Trig. Station has been:-                    |                                    | 1. Completely cleared to permit 360° vision to surrounding Trigs. | 2. Cleared by lattes bearing | 3. Trig. Mast & Vanes have been painted white & black respectively. | 4. The Trig. was unpiled/not unpiled, dimens<br>Description of mark                   | Height of mark   | Height of Top Yanes to Lep Mark   | Height of Cairdm. Diam | Length of Mast               | 5. A.S.S.Mset in conc/seck hus been ph           | fo<br>6. Asacts.Sese.set in conc/ <b>হজ্ল</b> has been ph | 7. Aset in conc/soil has been pl            | 8. Aset in conc/rock has been pl            | 9. Connection.55Mto.Gatts CASP3.48D. | 10. Connectionto: | 11, Connectionto       | 12, Connectionto | 13. Diff. Ht Gode, fast, in case (4., is., 11.509) | 14. Diff. Ht. 558M in LEACE for 15 1110 |   | 16. Diff. Ht. | Prepared by: G.Milby Checke                |

| Consectivities:  1. Closed by laws buring 2. S. S. M. M. L. S. M. M. Close out more of a manifest do not supply to the parties on MACLE AND                                                                                                                                                                                                                                                                                                                                                                                                                                                                                                                                                                                                                                                                                                                                                                                                                                                                                                                                                                                                                                                                                                                                                                                                                                                                                                                                                                                                                                                                                                                                                                                                                                                                                                                                                                                                                                                                                                                                                 | GEODETIC STATION RECONNAISSANCE and MAINTENANCE REPORT  But State  Geodetic Station Reconnaissance and MAINTENANCE REPORT  General by laws bearing. C. S. S. L. S. S. L. S. S. L. S. S. L. S.                                                                                                                                                                                                                                                                                                                                                                                                                                                                                                                                                                                                                                                                                                                                                                                                                                                                                                                                                                                                                                                                                                                                                                                                                                                                                                                                                                                                                                                                                                                                                                                                                                                                                                                                                                                                                                                                                              |      | CENTRAL MAPPING AUTHORITY | VG AUTHORITY     | _                       |                                | GEODETIC SURVEY OF N.S.W              | VEY OF N.S.W.           |                        |                         |                          |        |          |       |                   |                  |
|---------------------------------------------------------------------------------------------------------------------------------------------------------------------------------------------------------------------------------------------------------------------------------------------------------------------------------------------------------------------------------------------------------------------------------------------------------------------------------------------------------------------------------------------------------------------------------------------------------------------------------------------------------------------------------------------------------------------------------------------------------------------------------------------------------------------------------------------------------------------------------------------------------------------------------------------------------------------------------------------------------------------------------------------------------------------------------------------------------------------------------------------------------------------------------------------------------------------------------------------------------------------------------------------------------------------------------------------------------------------------------------------------------------------------------------------------------------------------------------------------------------------------------------------------------------------------------------------------------------------------------------------------------------------------------------------------------------------------------------------------------------------------------------------------------------------------------------------------------------------------------------------------------------------------------------------------------------------------------------------------------------------------------------------------------------------------------------------------------------------------------|--------------------------------------------------------------------------------------------------------------------------------------------------------------------------------------------------------------------------------------------------------------------------------------------------------------------------------------------------------------------------------------------------------------------------------------------------------------------------------------------------------------------------------------------------------------------------------------------------------------------------------------------------------------------------------------------------------------------------------------------------------------------------------------------------------------------------------------------------------------------------------------------------------------------------------------------------------------------------------------------------------------------------------------------------------------------------------------------------------------------------------------------------------------------------------------------------------------------------------------------------------------------------------------------------------------------------------------------------------------------------------------------------------------------------------------------------------------------------------------------------------------------------------------------------------------------------------------------------------------------------------------------------------------------------------------------------------------------------------------------------------------------------------------------------------------------------------------------------------------------------------------------------------------------------------------------------------------------------------------------------------------------------------------------------------------------------------------------------------------------------------|------|---------------------------|------------------|-------------------------|--------------------------------|---------------------------------------|-------------------------|------------------------|-------------------------|--------------------------|--------|----------|-------|-------------------|------------------|
| Description:  Cleared by lanes bearing \$\int \times | Description:  Cleared by lames bearing C = 25.7.  Cleared by lames bearing C = 25.7.  Cleared by lames bearing C = 25.7.  Anne bearing C = 25.7.  The station beling:  The station belong:  The station beling:  The statio |      |                           |                  | GEO                     | DETIC STATION                  | RECONNAISSANCE a                      | and MAINTEN,            | ANCE RE                | PORT                    | STATION:                 | GLENUL |          | 005:  | No.: 222.         | 00               |
| Cleared by James bearing, 6.—5.6.m., 7.6.—5.50.—7. To Mark 18. Cleared by James bearing, 6.—5.6.m., 7.0.—5.6                                                                                                                                                                                                                                                                                                                                                                                                                                                                                                                                                                                                                                                                                                                                                                                                                                                                                                                                                                                                                                                                                                                                                                                                                                                                                                                                                                                                                                                                                                                                                                                                                                                                                                                                                                                                                                                                                                                                                                                                                    | Cleared by larse bearing. C.— S.C                                                                                                                                                                                                                                                                                                                                                                                                                                                                                                                                                                                                                                                                                                                                                                                                                                                                                                                                                                                                                                                                                                                                                                                                                                                                                                                                                                                                                                                                                                                                                                                                                                                                                                                                                                                                                                                                                                                                                                                                                                                                                              |      | Description:              |                  | ą                       |                                | ite: Cross out word or v              | vords which do          | nat apply              | 2                       | MAP SHEET<br>SCALE 1:250 |        | CLEAN    |       |                   |                  |
| Mark & Varies have been painted write & black respectively.  The station(pills were well-defeat unplied-constructed on mark 25, Lidiks. Lidiks  | Authoritie & block respectively.  The station civiller was unsulation writte & block respectively.  The station civiller was unsulation writted white & block respectively.  The station civiller was unsulation unsulation transitions of mark \$\int \int \int \int \int \int \int \int                                                                                                                                                                                                                                                                                                                                                                                                                                                                                                                                                                                                                                                                                                                                                                                                                                                                                                                                                                                                                                                                                                                                                                                                                                                                                                                                                                                                                                                                                                                                                                                                                                                                                                                                                                                                                                      | ÷.   | Cleared by Janes I        | bearing. 0       | 57.4                    | 176 - 530 %                    | · · · · · · · · · · · · · · · · · · · | from Tri                | g. Mast                |                         | INSPECTED [              |        | JAMING   | DATE: | 11.1 201          | K                |
| The station/pillar was well-defined templated contributed on the part of the p  | The station/piller was required/nontructed on the station place. Steel Pillar Place, S | 4    |                           | ve been painted  | white &                 | black respectively             | ٠                                     |                         |                        |                         | AUTHORITY                | 6.11   | N        | FIELD | BOOK: 176         | I h              |
| Description of mark \$\text{\text{\text{\text{\text{\text{\text{\text{\text{\text{\text{\text{\text{\text{\text{\text{\text{\text{\text{\text{\text{\text{\text{\text{\text{\text{\text{\text{\text{\text{\text{\text{\text{\text{\text{\text{\text{\text{\text{\text{\text{\text{\text{\text{\text{\text{\text{\text{\text{\text{\text{\text{\text{\text{\text{\text{\text{\text{\text{\text{\text{\text{\text{\text{\text{\text{\text{\text{\text{\text{\text{\text{\text{\text{\text{\text{\text{\text{\text{\text{\text{\text{\text{\text{\text{\text{\text{\text{\text{\text{\text{\text{\text{\text{\text{\text{\text{\text{\text{\text{\text{\text{\text{\text{\text{\text{\text{\text{\text{\text{\text{\text{\text{\text{\text{\text{\text{\text{\text{\text{\text{\text{\text{\text{\text{\text{\text{\text{\text{\text{\text{\text{\text{\text{\text{\text{\text{\text{\text{\text{\text{\text{\text{\text{\text{\text{\text{\text{\text{\text{\text{\text{\text{\text{\text{\text{\text{\text{\text{\text{\text{\text{\text{\text{\text{\text{\text{\text{\text{\text{\text{\text{\text{\text{\text{\text{\text{\text{\text{\text{\text{\text{\text{\text{\text{\text{\text{\text{\text{\text{\text{\text{\text{\text{\text{\text{\text{\text{\text{\text{\text{\text{\text{\text{\text{\text{\text{\text{\text{\text{\text{\text{\text{\text{\text{\text{\text{\text{\text{\text{\text{\text{\text{\text{\text{\text{\text{\text{\text{\text{\text{\text{\text{\text{\text{\text{\text{\text{\text{\text{\text{\text{\text{\text{\text{\text{\text{\text{\text{\text{\text{\text{\text{\text{\text{\text{\text{\text{\text{\text{\text{\text{\text{\text{\text{\text{\text{\text{\text{\text{\text{\text{\text{\text{\text{\text{\text{\text{\text{\text{\text{\text{\text{\text{\text{\text{\text{\text{\text{\text{\text{\text{\text{\text{\text{\text{\text{\text{\text{\text{\text{\text{\text{\text{\text{\text{\text{\text{\text{\text{\text{\text{\text{\text{\text{\text{\text{\text{\text{\text{\text{\text{\text{\text{\text{\tex{\tex                                                                   | Pescription of mark \$\interpretation Liker, likes before the explicit, e.g., Sisted Pillar Plate, Steel plug, Bots plug, Bots of the Pillar Bots of the explicit, e.g., Sisted Pillar Plate, Steel plug, Bots of the explicit of the exp      | w    | The station/pillar        | was unpiled/ne   | eliquu to               | <del>d/c</del> onstructed on   | 19                                    | , dimensions I          | now being              |                         | òce                      | 350    | -        |       | ) 30 <sub>/</sub> |                  |
| Height of mark                                                                                                                                                                                                                                                                                                                                                                                                                                                                                                                                                                                                                                                                                                                                                                                                                                                                                                                                                                                                                                                                                                                                                                                                                                                                                                                                                                                                                                                                                                                                                                                                                                                                                                                                                                                                                                                                                                                                                                                                                                                                                                                  | Height of Top Vanes to Tea Mark Dillar plate   Mark B.   |      | Description of ma         | orks/8. Piller 1 | <i>llak</i> shou        | ld be explicit, e.g.,          | , S/Steel Pillar Plate, St            | eel plug, Brass p       | olug, Bolt,            | G.I. Pipe               |                          | iagram | North    | _     | ot to Scale       |                  |
| Height of Top Vanes to Top Wanter Pillar plate                                                                                                                                                                                                                                                                                                                                                                                                                                                                                                                                                                                                                                                                                                                                                                                                                                                                                                                                                                                                                                                                                                                                                                                                                                                                                                                                                                                                                                                                                                                                                                                                                                                                                                                                                                                                                                                                                                                                                                                                                                                                                  | Height of Top Vanes to Teep Mark-Pillar plate                                                                                                                                                                                                                                                                                                                                                                                                                                                                                                                                                                                                                                                                                                                                                                                                                                                                                                                                                                                                                                                                                                                                                                                                                                                                                                                                                                                                                                                                                                                                                                                                                                                                                                                                                                                                                                                                                                                                                                                                                                                                                  |      | Height of mark            | 1.30 m. sbo      | ove Footk/              | concrete;                      | Mark is/.36m. a                       | hove G.L.               |                        |                         |                          | , Low  | 7=       |       |                   | ю                |
| A                                                                                                                                                                                                                                                                                                                                                                                                                                                                                                                                                                                                                                                                                                                                                                                                                                                                                                                                                                                                                                                                                                                                                                                                                                                                                                                                                                                                                                                                                                                                                                                                                                                                                                                                                                                                                                                                                                                                                                                                                                                                                                                               | Height of Cairn                                                                                                                                                                                                                                                                                                                                                                                                                                                                                                                                                                                                                                                                                                                                                                                                                                                                                                                                                                                                                                                                                                                                                                                                                                                                                                                                                                                                                                                                                                                                                                                                                                                                                                                                                                                                                                                                                                                                                                                                                                                                                                                |      | Height of Top Va          | anes to Tep War  | <del>tk</del> ∕Pillar į | olate / 050                    |                                       | of Vanes (vert          | ical)0                 | 905 m.                  | 9                        |        | 360      |       | 10                | <u></u>          |
| Langth of Mast                                                                                                                                                                                                                                                                                                                                                                                                                                                                                                                                                                                                                                                                                                                                                                                                                                                                                                                                                                                                                                                                                                                                                                                                                                                                                                                                                                                                                                                                                                                                                                                                                                                                                                                                                                                                                                                                                                                                                                                                                                                                                                                  | Langth of Mast                                                                                                                                                                                                                                                                                                                                                                                                                                                                                                                                                                                                                                                                                                                                                                                                                                                                                                                                                                                                                                                                                                                                                                                                                                                                                                                                                                                                                                                                                                                                                                                                                                                                                                                                                                                                                                                                                                                                                                                                                                                                                                                 |      | Height of Cairn           |                  |                         | Diameter of Ca                 |                                       | lame Plate four         | ıd <del>/not fou</del> | nd/placed.              | ié /                     | 25crub |          |       |                   | 50               |
| A                                                                                                                                                                                                                                                                                                                                                                                                                                                                                                                                                                                                                                                                                                                                                                                                                                                                                                                                                                                                                                                                                                                                                                                                                                                                                                                                                                                                                                                                                                                                                                                                                                                                                                                                                                                                                                                                                                                                                                                                                                                                                                                               | A                                                                                                                                                                                                                                                                                                                                                                                                                                                                                                                                                                                                                                                                                                                                                                                                                                                                                                                                                                                                                                                                                                                                                                                                                                                                                                                                                                                                                                                                                                                                                                                                                                                                                                                                                                                                                                                                                                                                                                                                                                                                                                                              |      | Length of Mast            |                  |                         | approximate if not             | t unpiled)                            |                         |                        |                         | 901                      | 7      |          |       | ر                 | / 6              |
| A                                                                                                                                                                                                                                                                                                                                                                                                                                                                                                                                                                                                                                                                                                                                                                                                                                                                                                                                                                                                                                                                                                                                                                                                                                                                                                                                                                                                                                                                                                                                                                                                                                                                                                                                                                                                                                                                                                                                                                                                                                                                                                                               | A                                                                                                                                                                                                                                                                                                                                                                                                                                                                                                                                                                                                                                                                                                                                                                                                                                                                                                                                                                                                                                                                                                                                                                                                                                                                                                                                                                                                                                                                                                                                                                                                                                                                                                                                                                                                                                                                                                                                                                                                                                                                                                                              | 4.   | Α                         | S.Mset in c      | conc <del>/rool</del>   |                                | found, bearing 760                    | °M from Mass            | #Plug/Pills            | ~575.9 IL               | <u> </u>                 | )<br>) | _<br>)   |       |                   | 6/               |
| A. Fire three were in secretared has been placed found, bearing. Let. "M. from Mast/Plug/Pillar 9.7"   Res.    Action required: Mast Johnes are of Painting of March. 1984   Secretaring for a recession of Painting of Mast Johnes are of Painting of March. 1984   Secretaring for a recession of Mast Johnes are of Painting of March. 1984   Secretaring for a recession of Mast Johnes are of Painting of March. 1984   Secretaring for a recession of March. 1984   Secretaring f  | Authorities   Color    | က်   | A Gartridge               | Core set in c    | conc/ <del>reel</del>   | k has been <del>placed</del> / | found, bearing                        | °M from Mast            | /Plug/Pill             | · · · ·                 | oęź /                    |        |          | N. C. |                   | <sup>1</sup> 6 / |
| Action required. Mast. Wastern placed/found, bearing                                                                                                                                                                                                                                                                                                                                                                                                                                                                                                                                                                                                                                                                                                                                                                                                                                                                                                                                                                                                                                                                                                                                                                                                                                                                                                                                                                                                                                                                                                                                                                                                                                                                                                                                                                                                                                                                                                                                                                                                                                                                            | Autopolnt:   Clear     | 6.   | A Fire to                 | Proof set in B   | eei/eue                 | k has been <del>placed</del> / | found, bearing. 160                   | °M from <del>Must</del> | /Plug/Pills            |                         | DŞZ                      |        |          | ~     |                   | 80               |
| Action required: Mast, 11. Mischen et 14. Mischen e  | Authonical         Mark         Direction         Horizable         Allow sandor         Free excess for fine for extension of the formation o                                                                     | 7.   | A                         | Set in c         | conc/roc                | k has been placed/             | found bearing                         | °M from Mast            | /Plug/Pille            |                         | οζz                      | 70     | €        | 14    | es                | 90               |
| Mark Cight Ed         Diffection         Hoise and the control of the                                            | Mark Sighted   Diffection   Horiz Annie      | တ်   | Action required:.         | Mast 15          | broken                  | for necessar                   | on top of lames.                      | needs Te                | pairing                |                         | sea                      | C'16a+ |          | نب    |                   | 100              |
| Charley   24 15 54 46.2   Editor standpr.   Editor   Ed    | Secret   27 25 06 29 8   Secret   Sec   | 119  |                           | Direction        | Horiz. 🚣<br>Distance    | Height Difference              |                                       | Direction               | Horiz.<br>Distance     | Height Difference       | , zeo                    |        | \        | 1     | 15                | 310 /            |
| Valley   34   54   42   Pallow standpr.   Pall    | Valley   34   5 st   4.2   14000 stander.   14000 stand   | Juc. |                           | 22 25 06         | 23.8                    | andve standpt                  |                                       |                         |                        | above<br>below standpt  | ops                      |        | <b>©</b> |       | towner            | 720              |
| 10   10   10   10   10   10   10   10                                                                                                                                                                                                                                                                                                                                                                                                                                                                                                                                                                                                                                                                                                                                                                                                                                                                                                                                                                                                                                                                                                                                                                                                                                                                                                                                                                                                                                                                                                                                                                                                                                                                                                                                                                                                                                                                                                                                                                                                                                                                                           | Color   Colo   | illa |                           |                  | 14.2                    | ebove standpt.                 |                                       |                         |                        | above<br>bolow standpt, |                          |        |          | 60    |                   | _                |
| Stancommunity   Stancommunit    | 1601 (1 47 18 9 0 below stander. 12 below stander. 13 below stander. 14 below stander. 15 below stander. 15 below stander. 17 below stander. 18 below stande | lan  | nce Peak                  | 60               | 34.5                    | above standpt.                 |                                       |                         |                        | above<br>below standpt, | 1                        |        | 76'2     | ٤     |                   | 130              |
| 10                                                                                                                                                                                                                                                                                                                                                                                                                                                                                                                                                                                                                                                                                                                                                                                                                                                                                                                                                                                                                                                                                                                                                                                                                                                                                                                                                                                                                                                                                                                                                                                                                                                                                                                                                                                                                                                                                                                                                                                                                                                                                                                              | 1. 10                                                                                                                                                                                                                                                                                                                                                                                                                                                                                                                                                                                                                                                                                                                                                                                                                                                                                                                                                                                                                                                                                                                                                                                                                                                                                                                                                                                                                                                                                                                                                                                                                                                                                                                                                                                                                                                                                                                                                                                                                                                                                                                          | and  | stone                     |                  | 0.6                     | above standpt.                 |                                       |                         |                        | above standpt.<br>below |                          |        | <u></u>  |       |                   | /                |
| 1 105 29 13.1 below standpr. 150 200 190 190 190 190 190 190 190 190 190 1                                                                                                                                                                                                                                                                                                                                                                                                                                                                                                                                                                                                                                                                                                                                                                                                                                                                                                                                                                                                                                                                                                                                                                                                                                                                                                                                                                                                                                                                                                                                                                                                                                                                                                                                                                                                                                                                                                                                                                                                                                                      | 1005 208 59 13-1 above standor.  18-17 140 27 27 25-1 below standor.  18-17 140 27 27 250 150 150 150 150 150 150 150 150 150 1                                                                                                                                                                                                                                                                                                                                                                                                                                                                                                                                                                                                                                                                                                                                                                                                                                                                                                                                                                                                                                                                                                                                                                                                                                                                                                                                                                                                                                                                                                                                                                                                                                                                                                                                                                                                                                                                                                                                                                                                | Yan  |                           |                  | 10 7                    | above standpt.                 |                                       |                         |                        | above standpt.          |                          |        |          |       |                   |                  |
| 1811   147 27 25-1 above sandor   above standor   210 200 190 190 170 160   Prepared by: of Laming. Checked: 1/20 Lact 24/9/29 Noved on U.I.M. Card                                                                                                                                                                                                                                                                                                                                                                                                                                                                                                                                                                                                                                                                                                                                                                                                                                                                                                                                                                                                                                                                                                                                                                                                                                                                                                                                                                                                                                                                                                                                                                                                                                                                                                                                                                                                                                                                                                                                                                             | 18,14 217 25-1 above standar 1 Jahre 24/9/70 Noved on U.I.M. Card Checked Checked                                                                                                                                                                                                                                                                                                                                                                                                                                                                                                                                                                                                                                                                                                                                                                                                                                                                                                                                                                                                                                                                                                                                                                                                                                                                                                                                                                                                                                                                                                                                                                                                                                                                                                                                                                                                                                                                                                                                                                                                                                              | Kre  | N nos                     |                  | 18.1                    | sbove standpt.                 |                                       |                         |                        | above standpt.          |                          |        |          |       |                   | 46               |
| of farming. Charled: " Low 24/9/20 Noved on U. I.M. Card                                                                                                                                                                                                                                                                                                                                                                                                                                                                                                                                                                                                                                                                                                                                                                                                                                                                                                                                                                                                                                                                                                                                                                                                                                                                                                                                                                                                                                                                                                                                                                                                                                                                                                                                                                                                                                                                                                                                                                                                                                                                        | Prepared by: of Lanning. Checked: by Jacker 24/9/70 Noved on U. I.M. Card                                                                                                                                                                                                                                                                                                                                                                                                                                                                                                                                                                                                                                                                                                                                                                                                                                                                                                                                                                                                                                                                                                                                                                                                                                                                                                                                                                                                                                                                                                                                                                                                                                                                                                                                                                                                                                                                                                                                                                                                                                                      | land | Pont                      | 147 27           | 1.8                     | above standpt.                 |                                       |                         |                        | above<br>below standpt. |                          | /      |          |       |                   |                  |
|                                                                                                                                                                                                                                                                                                                                                                                                                                                                                                                                                                                                                                                                                                                                                                                                                                                                                                                                                                                                                                                                                                                                                                                                                                                                                                                                                                                                                                                                                                                                                                                                                                                                                                                                                                                                                                                                                                                                                                                                                                                                                                                                 | 2133-1                                                                                                                                                                                                                                                                                                                                                                                                                                                                                                                                                                                                                                                                                                                                                                                                                                                                                                                                                                                                                                                                                                                                                                                                                                                                                                                                                                                                                                                                                                                                                                                                                                                                                                                                                                                                                                                                                                                                                                                                                                                                                                                         |      | Prepared by:              | 9 Lann           | win                     | . Checked:                     | W year                                |                         | ted on U.I.            | M. Card                 |                          | Check  | pas      |       |                   |                  |