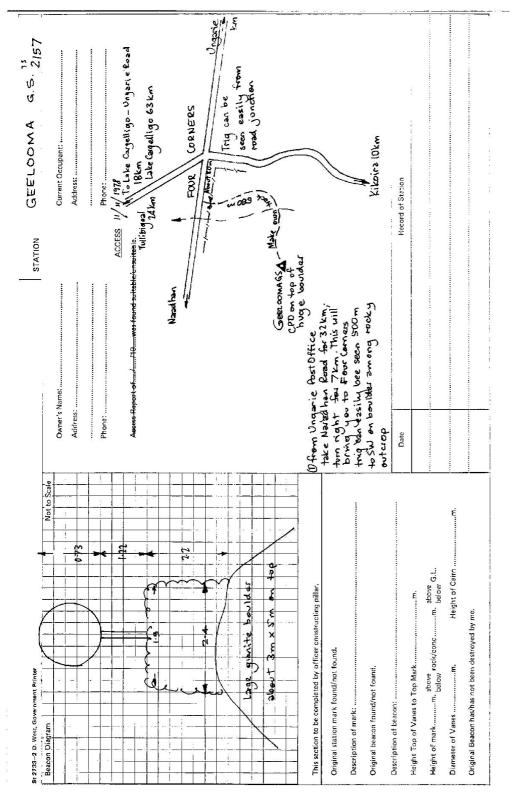

|                | CENTRAL MAPPING AUTHORITY                                                                                                                                                                                                                                                                                                                                                                                                                                                                                                                                                                                                                                                                                                          | G AUTHORI               |                    |                                                        |                                                  |                |                                     |                        |                         |                              |         |                           |         | - <b>1</b>                        |     |
|----------------|------------------------------------------------------------------------------------------------------------------------------------------------------------------------------------------------------------------------------------------------------------------------------------------------------------------------------------------------------------------------------------------------------------------------------------------------------------------------------------------------------------------------------------------------------------------------------------------------------------------------------------------------------------------------------------------------------------------------------------|-------------------------|--------------------|--------------------------------------------------------|--------------------------------------------------|----------------|-------------------------------------|------------------------|-------------------------|------------------------------|---------|---------------------------|---------|-----------------------------------|-----|
|                |                                                                                                                                                                                                                                                                                                                                                                                                                                                                                                                                                                                                                                                                                                                                    |                         |                    | GEODETIC STATION BECONNAISSANCE and MAINTENANCE BEPORT | NI RECONNAIS                                     | RANCE and      | MAINTEN                             |                        | Tao                     | STATION:                     | 0       | GELOOMA                   | GS.     | No.: 016-                         | L L |
|                | Description:                                                                                                                                                                                                                                                                                                                                                                                                                                                                                                                                                                                                                                                                                                                       |                         | ;                  |                                                        | Note: Cross out word or words which do not apply | word or wor    | ds which do                         | not apply              |                         | MAP SHEET<br>SCALE 1-250 000 |         | 5                         | 1:2:    | 1:2:0000<br>1:2:0000<br>1:2:10000 |     |
| ÷              | Cleared by lanes bearing المعالمة المعال | earingΩ                 | leased             | - 092 . car                                            |                                                  |                | from Tri                            | g. Mast                |                         | INSPECTED                    | BY:  .W | INSPECTED BY: J.W. ROLINS | DA      | DATE: 11/11/78                    | 1   |
| N              | Mast & Vanes have been painted white & black respectively.                                                                                                                                                                                                                                                                                                                                                                                                                                                                                                                                                                                                                                                                         | e been paint            | ed white           | & black respectiv                                      | ely.                                             |                |                                     |                        |                         | AUTHORITY: C MA              | C MA    |                           | Ш.<br>Ц | FIELD BOOK:                       |     |
| ю <sup>.</sup> | The station/ <del>pillar</del> was <del>-unpiled</del> /not unpiled/ <del>constructed on</del>                                                                                                                                                                                                                                                                                                                                                                                                                                                                                                                                                                                                                                     | was <del>-unpiled</del> | /not unpi          | led/ <del>constructed c</del>                          |                                                  |                | Jimensions r                        | <del>iow being</del> : |                         | 330                          | 340     | 350 360                   | / di ]  | 20 / 30                           | 6   |
|                | Description of markshould be explicit, e.g., S/Steel Pillar Plate, Steel plug, Brass plug, Bolt, G.I. Pipe                                                                                                                                                                                                                                                                                                                                                                                                                                                                                                                                                                                                                         | rk                      | orts               | ould be explicit, c                                    | .g., S/Steel Pillar                              | Plate, Steel   | plug, Brass p                       | olug, Bolt,            | G.I. Pipe               | Station Diagram              | Diagram | North                     |         | Not to Scale                      | _   |
|                | Height of markm. below rock/concrete;                                                                                                                                                                                                                                                                                                                                                                                                                                                                                                                                                                                                                                                                                              | m.                      | above roci         | <pre>/concrete;</pre>                                  | Mark ism. above G.L.                             | above<br>belov | . G.L.                              |                        |                         | -                            |         |                           |         |                                   |     |
|                | Height of Top Vanes to Top Mark/Pillar platem.                                                                                                                                                                                                                                                                                                                                                                                                                                                                                                                                                                                                                                                                                     | nes to Top N            | 1ark/Pilla         | r plate                                                |                                                  | Diameter of    | Diameter of Vanes (vertical)0.73.m. | cal) 0.                | 73.m.                   | 0                            |         |                           |         |                                   |     |
|                | Height of Cairn                                                                                                                                                                                                                                                                                                                                                                                                                                                                                                                                                                                                                                                                                                                    | 2-2                     | É                  |                                                        | Diameter of Cairnm.                              |                | Name Plate found/not found/placed.  | d/not four             | nd/placed.              | ıć /                         |         |                           |         |                                   |     |
|                | Length of Mast4.25m.                                                                                                                                                                                                                                                                                                                                                                                                                                                                                                                                                                                                                                                                                                               | 4-75                    | Ë                  | (approximate if not unpiled)                           | ot unpiled)                                      |                |                                     |                        |                         | 002                          |         |                           |         |                                   |     |
| 4              | 4. A                                                                                                                                                                                                                                                                                                                                                                                                                                                                                                                                                                                                                                                                                                                               | set i                   | n conc/ro          | ock has been place                                     | ed/found, bearing                                | M°t            | from Mast                           | /Plug/Pilla            |                         | 0                            |         |                           |         |                                   |     |
| сı,            | A                                                                                                                                                                                                                                                                                                                                                                                                                                                                                                                                                                                                                                                                                                                                  | set i                   | n conc/re          | ock has been place                                     | ed/found, bearing                                | M°1            | from Mast.                          | /Plug/Pilla            |                         | 53                           |         |                           |         |                                   |     |
| 6.             | A                                                                                                                                                                                                                                                                                                                                                                                                                                                                                                                                                                                                                                                                                                                                  | i set i                 | n conc/re          | ock has been place                                     | ed/found, bearing                                | M°             | from Mast                           | /Plug/Pilla            |                         | 580<br>580                   |         |                           |         |                                   |     |
| 7.             | 7. A                                                                                                                                                                                                                                                                                                                                                                                                                                                                                                                                                                                                                                                                                                                               | i set i                 | n conc/ro          | ock has been place                                     | ad∕found, bearing                                | M°             | from Mast,                          | /Plug/Pilla            |                         | 0/2                          |         | +                         |         |                                   |     |
| ω.             | 8. Action required. Station is situated on top of a large boulder- suitable for pillar.                                                                                                                                                                                                                                                                                                                                                                                                                                                                                                                                                                                                                                            | Station                 | tis situ           | lated on to                                            | p of a lar                                       | ge boul        | der-su                              | itable -               | . Jellig tu             | 560                          |         |                           |         |                                   |     |
| 50             | STANDPOINT:                                                                                                                                                                                                                                                                                                                                                                                                                                                                                                                                                                                                                                                                                                                        |                         |                    |                                                        | STANDPOINT:                                      | NINT:          |                                     |                        |                         | 10                           |         |                           |         |                                   |     |
|                | Mark                                                                                                                                                                                                                                                                                                                                                                                                                                                                                                                                                                                                                                                                                                                               | Direction               | Horiz.<br>Distance | Height Difference                                      | Mark                                             |                | Direction                           | Horiz.<br>Distence     | Height Difference       | 56                           |         |                           |         |                                   |     |
|                | -                                                                                                                                                                                                                                                                                                                                                                                                                                                                                                                                                                                                                                                                                                                                  |                         |                    | above standpt<br>below                                 | bt                                               |                |                                     |                        | above<br>below standpt. | 540                          |         |                           |         |                                   |     |
|                |                                                                                                                                                                                                                                                                                                                                                                                                                                                                                                                                                                                                                                                                                                                                    |                         |                    | above standpt.<br>below                                | pt                                               |                |                                     |                        | ebove<br>below standpt. | $\overline{\ }$              |         |                           |         |                                   |     |
|                |                                                                                                                                                                                                                                                                                                                                                                                                                                                                                                                                                                                                                                                                                                                                    |                         |                    | ahove standpt.<br>below                                | pt                                               |                |                                     |                        | above<br>below standpt. | 530                          |         |                           |         |                                   |     |
|                |                                                                                                                                                                                                                                                                                                                                                                                                                                                                                                                                                                                                                                                                                                                                    |                         |                    | ahove standpt.<br>below                                | ť                                                |                |                                     |                        | above standpt.          |                              |         |                           |         |                                   |     |
|                |                                                                                                                                                                                                                                                                                                                                                                                                                                                                                                                                                                                                                                                                                                                                    |                         |                    | above standpt.<br>below                                | pt.                                              |                |                                     |                        | above standpt.          |                              |         | -                         |         |                                   |     |
|                |                                                                                                                                                                                                                                                                                                                                                                                                                                                                                                                                                                                                                                                                                                                                    |                         |                    | above standpt.<br>below                                | pt.                                              |                |                                     |                        | shove standpt.          | 551                          |         |                           |         |                                   |     |
|                |                                                                                                                                                                                                                                                                                                                                                                                                                                                                                                                                                                                                                                                                                                                                    |                         |                    | Bbove standpt.                                         | pt.                                              |                |                                     |                        | above standpt.          | / 240 /                      | 200     | 190 1 180                 | 1 170 \ | 160                               | 150 |
|                |                                                                                                                                                                                                                                                                                                                                                                                                                                                                                                                                                                                                                                                                                                                                    |                         |                    |                                                        |                                                  |                |                                     |                        |                         |                              |         |                           |         |                                   |     |