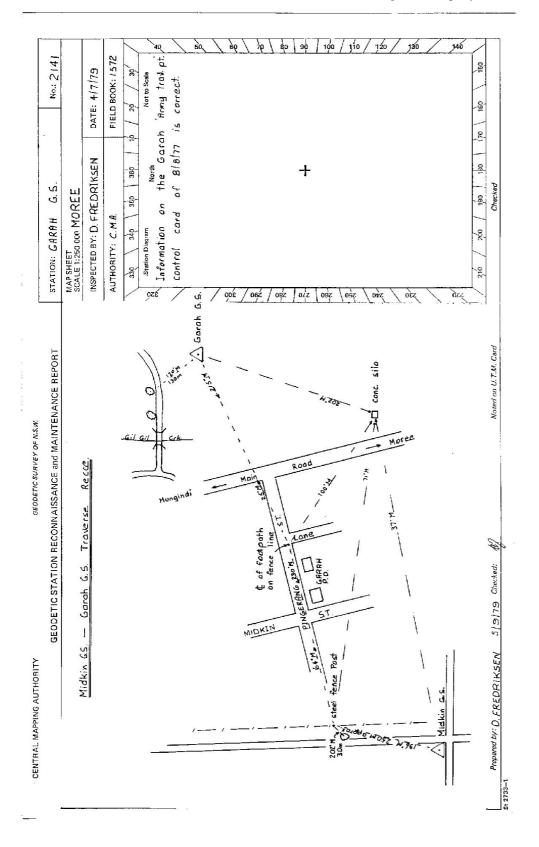

| Rescon Diagram                                                                                      | Owner's Name:                                                                                                                                         |  |
|-----------------------------------------------------------------------------------------------------|-------------------------------------------------------------------------------------------------------------------------------------------------------|--|
|                                                                                                     |                                                                                                                                                       |  |
|                                                                                                     | Phone:                                                                                                                                                |  |
|                                                                                                     | Assect Aspect of Mark 18 may 18 found suitable/unsuitable.  Kros.  Kros.  0.0  Club Hotel, GARAH heading north tovards MUNGINDI 0.4  Railway crossing |  |
|                                                                                                     | 0-7 Turn RiGHT towards '800MI'<br>1-1 Bridge 'air 61r CRK.'<br>1-4 Turn RiGHT off road at tree on 1.11.5.<br>1-55 At Garah G.S. see sketch over page. |  |
|                                                                                                     |                                                                                                                                                       |  |
| This section to be completed by officer constructing pillar. Original station mark found/not found. |                                                                                                                                                       |  |
| Description of mark:                                                                                |                                                                                                                                                       |  |
| Description of beeson:                                                                              | Date Record of Station                                                                                                                                |  |
| Height Top of Vanes to Top Mark                                                                     |                                                                                                                                                       |  |
| Original Beacon has/has not been destroyed by me.                                                   |                                                                                                                                                       |  |