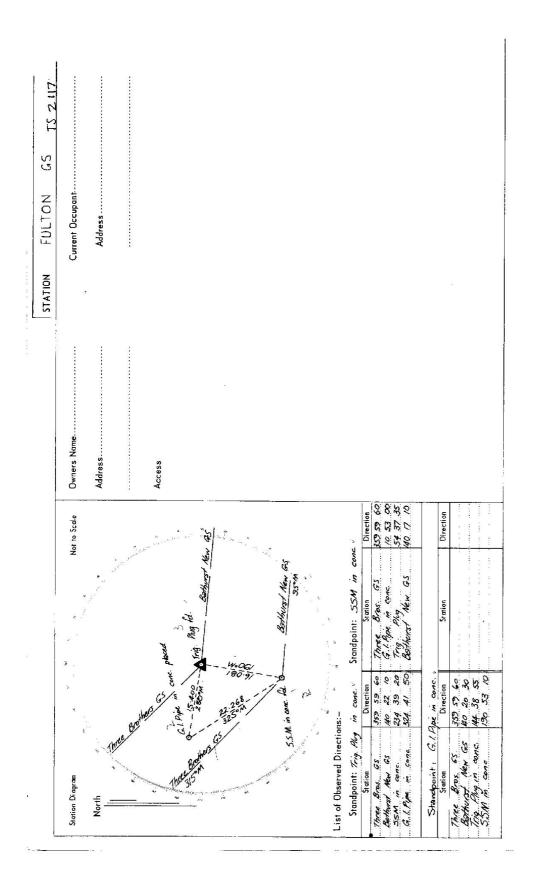

an e

|                     | GI                                                                                                         | GEODETIC STATION RECONNAISSANCE and MAINTENANCE REPORT | RECONNAISSANCE a                                 | nd MAINTEN/                        | ANCE REP             | ORT                     | STATION: A                   | Huma GG         | A                    | No.: 2117       | Ē   |
|---------------------|------------------------------------------------------------------------------------------------------------|--------------------------------------------------------|--------------------------------------------------|------------------------------------|----------------------|-------------------------|------------------------------|-----------------|----------------------|-----------------|-----|
| Description:        | on:                                                                                                        | Not                                                    | Note: Cross out word or words which do not apply | vords which do                     | not apply            |                         | MAP SHEET<br>SCALE 1:250 000 | BHTHURST        | (T                   |                 |     |
| 1. Cleared b        | Cleared by lanes bearing from Trig. Mast                                                                   |                                                        |                                                  | from Tri                           | g. Mast              |                         | INSPECTED BY:                | P. Erre         |                      | DATE: 295- PI   | 12  |
| 2. Mast & V         | Mast & Vanes have been painted white & black respectively.                                                 | e & black respectively.                                |                                                  |                                    |                      |                         | AUTHORITY:                   | Citt            |                      | FIELD BOOK: N25 | 123 |
| 3. The static       | The station/pillar was unpiled/not unpil                                                                   | oiled/constructed on                                   | led/constructed on                               | , dimensions r                     | now being:           | r                       | 330 340                      | 350 360         | 0                    | 20 / 3          | 39  |
| Descriptio          | Description of markshould be explicit, e.g., S/Steel Pillar Plate, Steel plug, Brass plug, Bolt, G.I. Pipe | nould be explicit, e.g.,                               | S/Steel Pillar Plate, Ste                        | el plug, Brass p                   | alug, Bolt, (        |                         | Station Diagram              | North           | ŧ                    | Not to Scale    |     |
| Height of           | Height of markmm. <sup>above</sup> rock/concrete;                                                          |                                                        | Mark ism. above G.L.                             | <sup>bove</sup> G.L.               |                      |                         |                              |                 |                      |                 |     |
| Height of           | Height of Top Vanes to Top Mark/Pillar platem.                                                             | ar platen                                              |                                                  | Diameter of Vanes (vertical)m.     | ical)                |                         | 0                            |                 |                      |                 |     |
| Height of           | Height of Cairnm.                                                                                          | . Diameter of Cairnm.                                  |                                                  | Name Plate found/not found/placed. | d/not foun           |                         | LE /                         |                 |                      |                 |     |
| Length o            | Length of Mastm.                                                                                           | (approximate if not unpiled)                           | unpiled)                                         |                                    |                      |                         | 7 000                        |                 |                      |                 |     |
| <b>4.</b> A.        | A                                                                                                          | rock has been placed/fi                                | ound, bearing                                    | M from Mast                        | /Plug/Pillar         |                         | 7.0                          |                 |                      |                 |     |
| 5. A                |                                                                                                            | rock has been placed/fi                                | ound, bearing                                    | M from Mast                        | /Plug/Pillar         | ( <i>i</i>              | 6ź /                         |                 |                      |                 |     |
| 6. A.               | set in conc/rock has been placed/found, bearing                                                            | rock has been placed/fi                                | ound, bearing                                    | <sup>a</sup> M from Mast           | /Plug/Pillar         |                         | 082                          |                 |                      |                 |     |
| 7. A                | A                                                                                                          | rock has been placed/f                                 | ound, bearing                                    | M from Mast                        | /Plug/Pillar         |                         | 0/2                          | +               | -                    |                 |     |
| 8. Action required: |                                                                                                            |                                                        |                                                  |                                    |                      | <u> </u>                | 092                          |                 |                      |                 |     |
| STANDPOINT:         | Quelite                                                                                                    |                                                        | STANDPOINT:                                      |                                    |                      | ,                       |                              |                 |                      |                 |     |
| Mark                | Direction Distance                                                                                         | e Height Difference                                    | Mark                                             | Direction                          | Horiz.<br>Distance   | Height Difference       | 5                            |                 |                      |                 |     |
| THEE GENHERS GS     | 25 69 0 00 00                                                                                              | above standpt<br>below                                 |                                                  |                                    |                      | · · ·                   | 540                          |                 |                      |                 |     |
| THURST A            | Connerson view 63 140 21 00                                                                                | above standpt.                                         |                                                  |                                    |                      | above<br>helow standpt. | <u></u>                      |                 |                      |                 |     |
| horrop hugh         | 14 10 00 K 100                                                                                             | 18.2                                                   |                                                  |                                    |                      | ~                       | 530                          |                 |                      |                 |     |
| 55.41               | 12 54 00 22 272                                                                                            | 5.0.2                                                  |                                                  |                                    |                      | above standpt.          | _                            |                 |                      |                 |     |
|                     |                                                                                                            | above standpt.<br>beiow                                |                                                  |                                    |                      | above standpt.          |                              |                 |                      |                 |     |
|                     |                                                                                                            | above standpt.<br>below                                |                                                  |                                    |                      | below standpt.          | 356                          |                 |                      |                 |     |
|                     |                                                                                                            | above standpt.<br>below                                |                                                  |                                    |                      | above standpt.          | 210 200                      | 0ģ1   190   180 | 50   1 <sub>70</sub> | 1 160           | 150 |
| Preparec            | Prepared by: Plan w Kalan                                                                                  | 1001                                                   |                                                  | Moi                                | Moted on 11 T M Card | Card                    |                              | Chantad         |                      |                 |     |