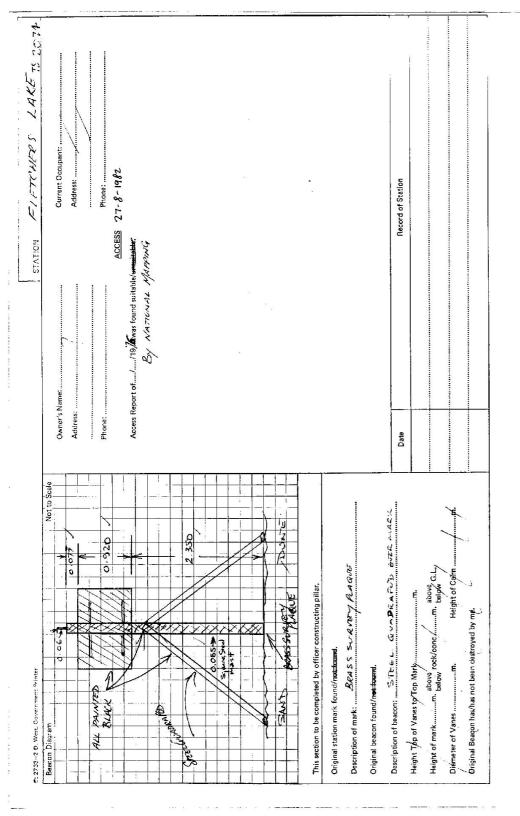

| 0 mme                    | REPORT STATION: FLETCHEXS LAKE No.: 2074               | DIV MAP SHEET MIL DUR A                          | INSPECTED BY: M MORASS DATE: 27-8-82 | AUTHORITY: C MIR FIELD BOOK: R 187                            | ng: 330 340 350 360 10 10 20 / 30                                      | It, G.I. Pipe Station Diagram North Not to Seele                                                                              | 6                                                                                                                                               | ound/phatead.                                           | - oof                                                                                                                                 | k                                     |                                          |                                   | +<br>-+                               | 260           |             | Height Differance                         | above standpt. A        | above<br>Leelow standpt. | tellow standpt, R | sbove standpt.<br>telow, standpt. | ~                       | above standpt. No       | above   |
|--------------------------|--------------------------------------------------------|--------------------------------------------------|--------------------------------------|---------------------------------------------------------------|------------------------------------------------------------------------|-------------------------------------------------------------------------------------------------------------------------------|-------------------------------------------------------------------------------------------------------------------------------------------------|---------------------------------------------------------|---------------------------------------------------------------------------------------------------------------------------------------|---------------------------------------|------------------------------------------|-----------------------------------|---------------------------------------|---------------|-------------|-------------------------------------------|-------------------------|--------------------------|-------------------|-----------------------------------|-------------------------|-------------------------|---------|
| GEODETIC SUBJEX OF M S W | GEODETIC STATION RECONNAISSANCE and MAINTENANCE REPORT | Note: Cross out word or words which do not apply | from Trig. Mast                      |                                                               |                                                                        | , S/Steel Pillar Plate, Steel plug, Brass plug, Bol                                                                           | Mark is                                                                                                                                         | Diameter of Cairnmm. Name Plate formed/not found/phaced | t unpiled)                                                                                                                            | found, perfing K from trade un (ug/Ph | Iddud, bearing The M. from Mast/Pyug Pil | /toyrad /atearing                 | found, bearings M. from Mast/Plug/Pil | £1.7.         | STANDPOINT: | Mark Direction Distance                   |                         |                          |                   |                                   |                         |                         |         |
|                          |                                                        | Description: No                                  | 1. Cleared by lanes bearing          | 2. Mast & Vanes have been painted white & black respectively. | 3. The station/pitter was unpiled/n <del>ot ampiled/somanored</del> on | Description of mark. المعدين المعرفين should be explicit, e.g., S/Steel Pillar Plate, Steel plug, Brass plug, Bolt, G.I. Pipe | Height of mark. <i>CLUSK</i> m. <sup>above</sup> - <b>reach</b> /concrete; Mi<br>Height of Top Vanes to Top Mark/ <del>PHar prizte</del> 32.7m. | ght of Caim                                             | Length of Mast $\underline{S}$ , $\underline{S}$ , $\underline{\mathcal{A}}$ , $\underline{\mathcal{A}}$ , approximate if not unpiled | set in conc/rock has been placed/     | set in conc/rock has been placed/        | set in cofic rook has been placed | 7. A                                  | ion required: | STANDPOINT: | Mark Direction Distance Height Difference | above standpt.<br>below | above standpt.           | above standpt.    | above standpt.<br>below           | above standpt.<br>below | above standpt.<br>helow | anoue . |