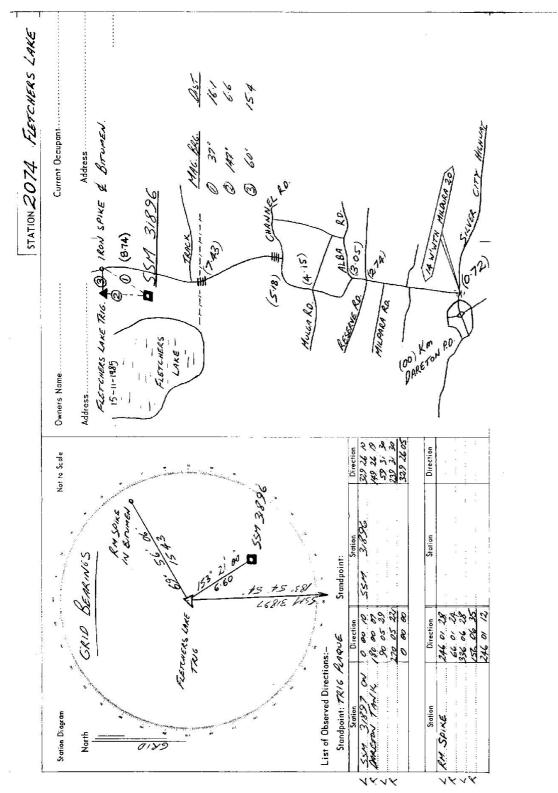

| 0 mme                    | REPORT STATION: FLETCHEXS LAKE No.: 2074               | DIV MAP SHEET MIL DUR A                          | INSPECTED BY: M MORASS DATE: 27-8-82 | AUTHORITY: C MIR FIELD BOOK: R 187                            | ng: 330 340 350 360 10 10 20 / 30                                      | It, G.I. Pipe Station Diagram North Not to Seele                                                                              | 6                                                                                                                                               | ound/phatead.                                           | - oof                                                                                                                                 | k                                     |                                          |                                   | +<br>-+                               | 260           |             | Height Differance                         | above standpt. A        | above<br>Leelow standpt. | tellow standpt, R | sbove standpt.<br>telow, standpt. | ~                       | above standpt. No       | above   |
|--------------------------|--------------------------------------------------------|--------------------------------------------------|--------------------------------------|---------------------------------------------------------------|------------------------------------------------------------------------|-------------------------------------------------------------------------------------------------------------------------------|-------------------------------------------------------------------------------------------------------------------------------------------------|---------------------------------------------------------|---------------------------------------------------------------------------------------------------------------------------------------|---------------------------------------|------------------------------------------|-----------------------------------|---------------------------------------|---------------|-------------|-------------------------------------------|-------------------------|--------------------------|-------------------|-----------------------------------|-------------------------|-------------------------|---------|
| GEODETIC SUBJEX OF M S W | GEODETIC STATION RECONNAISSANCE and MAINTENANCE REPORT | Note: Cross out word or words which do not apply | from Trig. Mast                      |                                                               |                                                                        | , S/Steel Pillar Plate, Steel plug, Brass plug, Bol                                                                           | Mark is                                                                                                                                         | Diameter of Cairnmm. Name Plate formed/not found/phaced | t unpiled)                                                                                                                            | found, perfing K from trade un (ug/Ph | Iddud, bearing The M. from Mast/Pyug Pil | /toyrad /atearing                 | found, bearings M. from Mast/Plug/Pil | £1.7.         | STANDPOINT: | Mark Direction Distance                   |                         |                          |                   |                                   |                         |                         |         |
|                          |                                                        | Description: No                                  | 1. Cleared by lanes bearing          | 2. Mast & Vanes have been painted white & black respectively. | 3. The station/pitter was unpiled/n <del>ot ampiled/somanored</del> on | Description of mark. المعدين المعرفين should be explicit, e.g., S/Steel Pillar Plate, Steel plug, Brass plug, Bolt, G.I. Pipe | Height of mark. <i>CLUSK</i> m. <sup>above</sup> - <b>reach</b> /concrete; Mi<br>Height of Top Vanes to Top Mark/ <del>PHar prizte</del> 32.7m. | ght of Caim                                             | Length of Mast $\underline{S}$ , $\underline{S}$ , $\underline{\mathcal{A}}$ , $\underline{\mathcal{A}}$ , approximate if not unpiled | set in conc/rock has been placed/     | set in conc/rock has been placed/        | set in cofic rook has been placed | 7. A                                  | ion required: | STANDPOINT: | Mark Direction Distance Height Difference | above standpt.<br>below | above standpt.           | above standpt.    | above standpt.<br>below           | above standpt.<br>below | above standpt.<br>helow | anoue . |