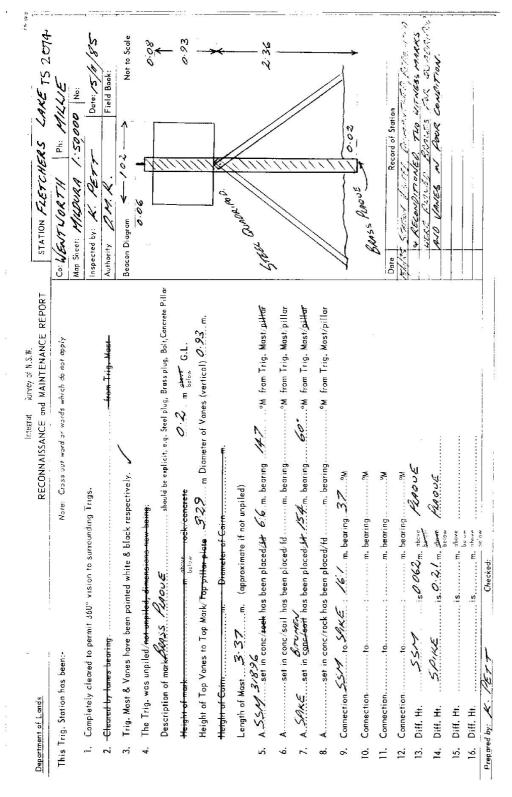

| 0 mme                    | REPORT STATION: FLETCHEXS LAKE No.: 2074               | DIV MAP SHEET MIL DUR A                          | INSPECTED BY: M MORASS DATE: 27-8-82 | AUTHORITY: C MIR FIELD BOOK: R 187                            | ng: 330 340 350 360 10 10 20 / 30                                      | It, G.I. Pipe Station Diagram North Not to Seele                                                                              | 6                                                                                                                                               | ound/phatead.                                           | - oof                                                                                                                                 | k                                     |                                          |                                   | +<br>-+                               | 260           |             | Height Differance                         | above standpt. A        | above<br>Leelow standpt. | tellow standpt, R | sbove standpt.<br>telow, standpt. | ~                       | above standpt. No       | above   |
|--------------------------|--------------------------------------------------------|--------------------------------------------------|--------------------------------------|---------------------------------------------------------------|------------------------------------------------------------------------|-------------------------------------------------------------------------------------------------------------------------------|-------------------------------------------------------------------------------------------------------------------------------------------------|---------------------------------------------------------|---------------------------------------------------------------------------------------------------------------------------------------|---------------------------------------|------------------------------------------|-----------------------------------|---------------------------------------|---------------|-------------|-------------------------------------------|-------------------------|--------------------------|-------------------|-----------------------------------|-------------------------|-------------------------|---------|
| GEODETIC SUBJEX OF M S W | GEODETIC STATION RECONNAISSANCE and MAINTENANCE REPORT | Note: Cross out word or words which do not apply | from Trig. Mast                      |                                                               |                                                                        | , S/Steel Pillar Plate, Steel plug, Brass plug, Bol                                                                           | Mark is                                                                                                                                         | Diameter of Cairnmm. Name Plate formed/not found/phaced | t unpiled)                                                                                                                            | found, perfing K from trade un (ug/Ph | Iddud, bearing The M. from Mast/Pyug Pil | /toyrad /atearing                 | found, bearings M. from Mast/Plug/Pil | £1.7.         | STANDPOINT: | Mark Direction Distance                   |                         |                          |                   |                                   |                         |                         |         |
|                          |                                                        | Description: No                                  | 1. Cleared by lanes bearing          | 2. Mast & Vanes have been painted white & black respectively. | 3. The station/pitter was unpiled/n <del>ot ampiled/somanored</del> on | Description of mark. المعدين المعرفين should be explicit, e.g., S/Steel Pillar Plate, Steel plug, Brass plug, Bolt, G.I. Pipe | Height of mark. <i>CLUSK</i> m. <sup>above</sup> - <b>reach</b> /concrete; Mi<br>Height of Top Vanes to Top Mark/ <del>PHar prizte</del> 32.7m. | ght of Caim                                             | Length of Mast $\underline{S}$ , $\underline{S}$ , $\underline{\mathcal{A}}$ , $\underline{\mathcal{A}}$ , approximate if not unpiled | set in conc/rock has been placed/     | set in conc/rock has been placed/        | set in cofic rook has been placed | 7. A                                  | ion required: | STANDPOINT: | Mark Direction Distance Height Difference | above standpt.<br>below | above standpt.           | above standpt.    | above standpt.<br>below           | above standpt.<br>below | above standpt.<br>helow | anoue . |