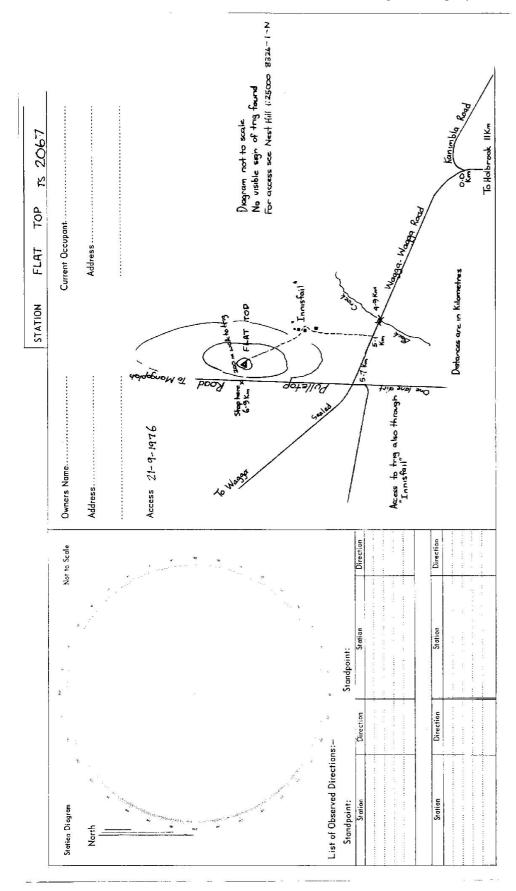

| CENTRAL MAPPING AUTHORITY                                                       | Trigonometrical Survey of N.S.W.                                                                                            |                        |                   |
|---------------------------------------------------------------------------------|-----------------------------------------------------------------------------------------------------------------------------|------------------------|-------------------|
| Department of Lands                                                             | RECONNAISSANCE and MAINTENANCE REPORT                                                                                       | STATION FLAT TOP       | TOP 15 2067       |
| This Trig. Station has been:-                                                   | Note: Gross out word or words which do not apply                                                                            | Co: Goulburn           | Ph: Cookardinia   |
| 1. Completely cleared to permit 360° vision to surrounding Trigs.               | rrrounding Trigs.                                                                                                           | Inspected by: G. Hanna | Date: 21/9/76     |
| Cleared by lanes bearing                                                        | from Trig, Mast                                                                                                             | Authority              | Field Book:       |
| Trig. Mast & Vanes have been painted white & black respectively.                | k black respectively.                                                                                                       | Beacon Diagram         | Not to Scale      |
| The Trig. was unpiled/not unpiled, dimensions now being:<br>Description of mark | mensions now being: ু ুনুহও হৈলেলে Mark found /not হিমান<br>should be explicit, e.g. Seel plug, Brass plug, Both, G.I. Pree |                        |                   |
|                                                                                 | m dange rock/concrete G.L.                                                                                                  |                        |                   |
| Height of Top Vanes to Top Mark                                                 | Diamete                                                                                                                     |                        |                   |
| Height of Cairn                                                                 | Diameter of Cairn                                                                                                           |                        |                   |
|                                                                                 | (approximate if not unpiled)                                                                                                |                        |                   |
| set in conc/rock has been placed                                                | 100                                                                                                                         |                        |                   |
| Aset in conc/soil has been placed                                               | d. C                                                                                                                        |                        |                   |
| set in conc/soil has been placed                                                | d                                                                                                                           |                        |                   |
| Aset in concéréde has been placedm. bearing                                     | dm. bearingwM from Trig. Mast                                                                                               |                        |                   |
| Connection                                                                      | m. bearing                                                                                                                  |                        |                   |
| 10. Connection                                                                  | . : m. bearing9M                                                                                                            |                        |                   |
| Connection                                                                      | m. bearing                                                                                                                  | Date   Rec             | Record of Station |
| Соппестіол10                                                                    | . : m. bearing9M                                                                                                            |                        |                   |
| Diff. Ht. is m.                                                                 | bolow                                                                                                                       |                        |                   |
| Diff. Ht is                                                                     | oved ,                                                                                                                      | 2                      |                   |
| Diff. Ht. is                                                                    | above halow                                                                                                                 |                        |                   |
| 16. Diff. Ht. is                                                                |                                                                                                                             |                        |                   |
| Prenared by: Checked:                                                           | Noted on U.T.M. Card                                                                                                        | Checked                |                   |