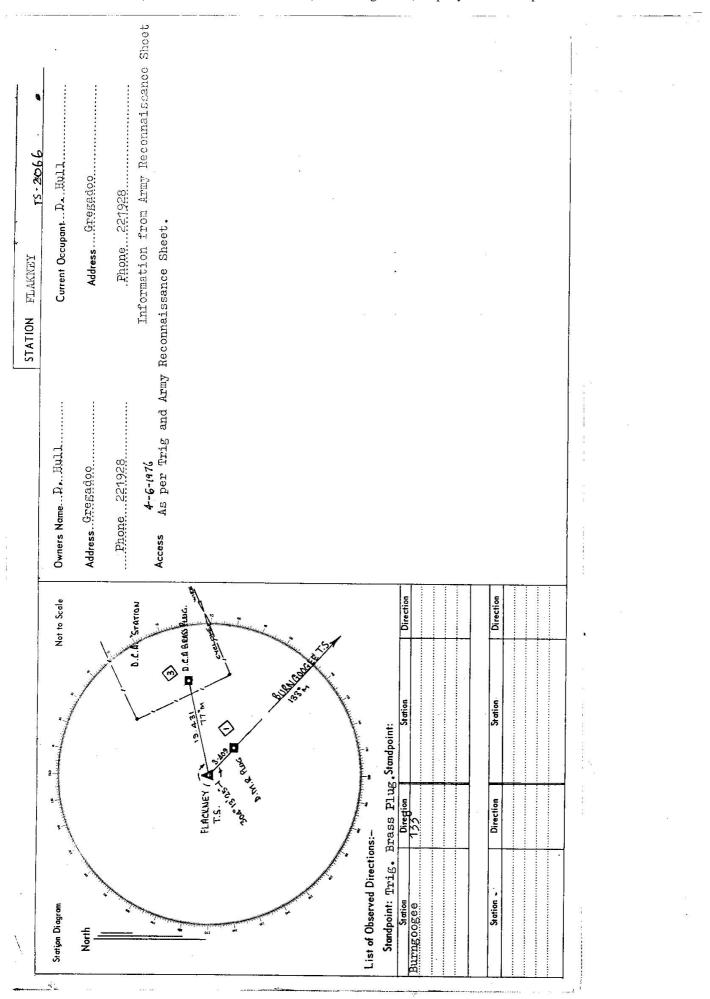

| Dont of Main Brode              |                                                                                                                                     | Trigonometrical Survey of N.S.W.                                 | 6672 .                            |
|---------------------------------|-------------------------------------------------------------------------------------------------------------------------------------|------------------------------------------------------------------|-----------------------------------|
|                                 |                                                                                                                                     | RECONNAISSANCE and MAINTENANCE REPORT                            | STATION FLAKNEY 75 - 2066         |
| This Trig. Station has been:-   |                                                                                                                                     | Note: Crossout word or words which do not apply                  | Co: Wynyard Ph. Woomahrigong      |
| 1. <del>- Completely elea</del> | 1. <del>- Completely eleared to pormit 360° vision to surrounding Trigs.</del>                                                      |                                                                  | Mop Sheet: Wagga Wagga No: 8327   |
| 2. Cleared by lanes             | Cleared by lanes bearing $5^{\circ}-31^{\circ}$ $130^{\circ}-140^{\circ}$                                                           | from Trig. Mast                                                  | Meuberson<br>of Main Roads        |
| 3. Trig. Mast & Var             | Trig. Mast & Vanes have been painted white & black respectively.                                                                    |                                                                  | Beacon Diagram Not to Scale       |
| 4. The Trig. was ur             | The Trig. was unpiled/ <del>act unrited</del> , dimensions now being:                                                               |                                                                  |                                   |
| Description of m                | Description of markBTASS.Plugshould be ex                                                                                           | should be explicit, e.g. Steel plug, Brass plug, Bolt, G.I. Pipe | 539.1                             |
| Height of mark                  | Height of mark0.0.029m. above rock/ <del>ananats</del>                                                                              | 0.029m above G.L.                                                |                                   |
| Height of Top V                 | Height of Top Vanes to Top Mark                                                                                                     | Diameter of Vanes (vertical)1.1015.m.                            | 1.000                             |
| Height of Cairn.                | Height of Cairn                                                                                                                     | m. Average.                                                      | 3.9                               |
| Length of Mast                  | Length of Mast $\ldots \ldots \widetilde{\mathcal{J}}_{\mathbf{A}} \mathfrak{Q} \ldots \mathfrak{m}$ . (approximate if not unpited) | ŧ                                                                | 536-9                             |
| 5. A.S.S.Mse<br>Marked D.M      | A.S. S. M set in <del>conc</del> /rock has been placedZ.409.m. bearing1.33<br>Marked D. M. R.                                       | ng1.3.3                                                          |                                   |
| 6. Ase                          |                                                                                                                                     | ngow from Trig. Mast                                             | GEOND ME (TT) TT R. S.S. 2 A.H.D. |
| 7. Ase                          | set in conc/soil has been placedm. bearing.                                                                                         | ngoM from Trig. Mast                                             | -14NU-                            |
|                                 |                                                                                                                                     | ngng. Mast                                                       | 2.6<br>AV.WDTH                    |
| 9. Connection PL14              | Connection P.1 118 toll. C.A. MK :19.431. m. bearing77M                                                                             |                                                                  | -                                 |
| 10. Connection                  | to                                                                                                                                  | ,                                                                |                                   |
| 11. Connection to               | toto                                                                                                                                |                                                                  | Date Record of Station            |
| 12. Connection                  | to                                                                                                                                  |                                                                  |                                   |
| 13. Diff. Ht. S.S.              | S.S.M. Mark is0.178.m. dove Brass.Plug                                                                                              | ug                                                               |                                   |
| 14. Diff. Ht. D. C.             | D.C.A. Markis3.070.m. below Brass.Plug                                                                                              | ug                                                               |                                   |
| 15. Diff. Ht                    | E E                                                                                                                                 |                                                                  |                                   |
| ed by:                          |                                                                                                                                     | Noted on U.T.M. Card                                             | Checked                           |
|                                 |                                                                                                                                     |                                                                  |                                   |
|                                 | · ·                                                                                                                                 |                                                                  |                                   |
|                                 |                                                                                                                                     |                                                                  | ζ.                                |
|                                 |                                                                                                                                     |                                                                  |                                   |
| ×                               |                                                                                                                                     |                                                                  |                                   |
| 5 ·                             |                                                                                                                                     |                                                                  |                                   |