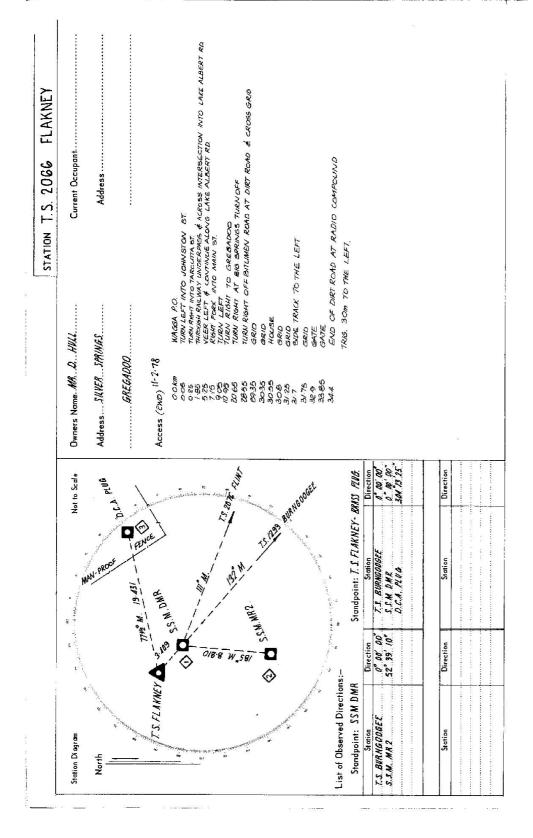

| Department of Lands                                                        | RECONNAISSANCE and MAINTENANCE REPORT                                                                       | STATION T.S. FLAKNEY 73 (2066) | KNEY $^{3}$ (206 |
|----------------------------------------------------------------------------|-------------------------------------------------------------------------------------------------------------|--------------------------------|------------------|
| This Tria. Station has been:-                                              | Note: Cross out word or word's which do not apply                                                           | Co: WWWYARD Ph:                | Ph: WODMAHRIGONG |
| •                                                                          |                                                                                                             | Map Sheet: WAGGA WAGGA         | No: 8327-11-N    |
| 1. Completely cleared to permit $360^{\circ}$ vision to surrounding Trigs. | urrounding Trigs.                                                                                           | Inspected by: M.A. HDDPER      | Date: 11-7-5     |
| 2. Cleared by lanes bearing                                                | 132° MASNETIC                                                                                               | Authority D.M.R.               | Field Book:      |
| 3. Trig. Mast & Vanes have been painted white & black respectively.        | 3 black respectively.                                                                                       | Beacon Diagram                 | Not to Scale     |
| 4. The Trig. was unpiled/not unpiled, dimensio                             | The Trig, was unpiled/not unpiled, dimensions now being: Original Statice: Mark tound, <del>not jound</del> |                                |                  |
| Description of mark                                                        | Description of mark                                                                                         |                                |                  |
| Height of mark                                                             | rock/concrete                                                                                               |                                |                  |
| Height of Top Vanes to Top Mark. MAm.                                      | . Diameter of Vanes (vertical)                                                                              |                                |                  |
| Height of Cairn                                                            | Diameter of Cairn                                                                                           |                                |                  |
|                                                                            | (approximate if not unpited)                                                                                |                                |                  |
| 5. Aset in conc/rock has been plac                                         | been placedn                                                                                                |                                |                  |
| 6. Aset in conc/soil has been place                                        | been placedm. bearingand from Trig. Mast                                                                    |                                |                  |
| 7. Aset in conc/soil has been placed                                       | sdm. bearing                                                                                                |                                |                  |
| 8. Aset in conc/rock has been place                                        | been placed                                                                                                 |                                |                  |
| 9. Connectionto                                                            |                                                                                                             |                                |                  |
| 10. Connectionto                                                           | m. beoring                                                                                                  |                                |                  |
| 11. Connectionto                                                           | m. bearing                                                                                                  | Dota Record of Station         | f Station        |
| 12. Connection to to to                                                    |                                                                                                             |                                |                  |
| 13. Diff. Htison                                                           | n showc<br>below                                                                                            |                                |                  |
| 14. Diff. Ht                                                               | , chr ve<br>beisw                                                                                           |                                |                  |
| 15. Diff. Ht.                                                              |                                                                                                             |                                |                  |
| 16. Diff. Ht.                                                              | De Dw<br>Dr. cbove                                                                                          |                                |                  |
|                                                                            | Noted on 11 T M Card                                                                                        | Checked                        |                  |