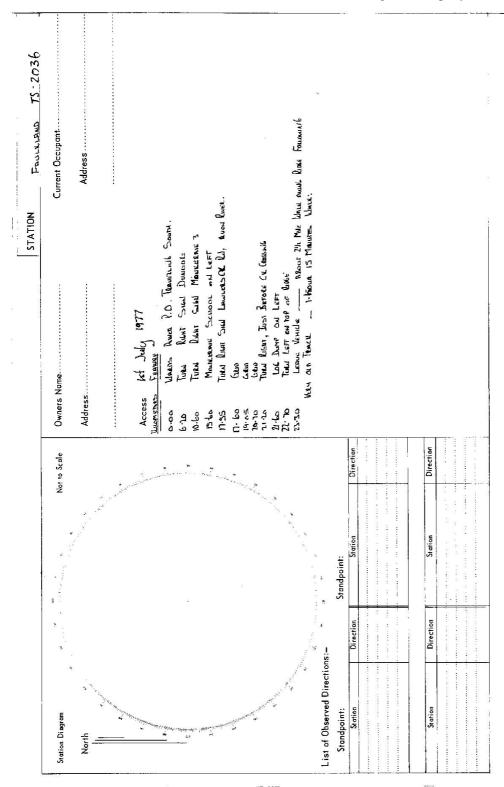

|                                  | STATION FULLEAUD TS-2036              | Ph: Fauluis                                      | אס אינע דיא אינע אינע אינע אינע אינע אינע אינע אי                                                                  | Beacon Diagram                                                      |                                                                                                                                                                                                                                                                                                                                                                                                                                                                                                                                                                                                                                                                                                                                           | Mert Sounde:                                                                                                               |                              | F            |                                      |                                     |               |                 |                    | Date T Record of Station |                    |                    |                   |                     | ,<br>,<br>,     | Checked w. C. Le             |  |
|----------------------------------|---------------------------------------|--------------------------------------------------|--------------------------------------------------------------------------------------------------------------------|---------------------------------------------------------------------|-------------------------------------------------------------------------------------------------------------------------------------------------------------------------------------------------------------------------------------------------------------------------------------------------------------------------------------------------------------------------------------------------------------------------------------------------------------------------------------------------------------------------------------------------------------------------------------------------------------------------------------------------------------------------------------------------------------------------------------------|----------------------------------------------------------------------------------------------------------------------------|------------------------------|--------------|--------------------------------------|-------------------------------------|---------------|-----------------|--------------------|--------------------------|--------------------|--------------------|-------------------|---------------------|-----------------|------------------------------|--|
| Trigonometrical Survey of N.S.W. | RECONNAISSANCE and MAINTENANCE REPORT | Note: Cross out word or words which do not apply | w <del>nowding Trigo.</del><br>Josho Zosa                                                                          | 3 black respectively.                                               | isions now being: المراجع | m asove rock/concrete measure G.L.<br>bolow nock/concrete measure of Vanes (vertical)76≶m.<br>m. Diameter of Cairn]:\$00m. | (approximate if not unpiled) | adm. bearing | edm. bearingb                        | edm. bearing                        | sdm. bearingb | :m. bearing     | : m. bearing       | :m. bearing              | n. bearing         | 1. zkove<br>Belov  | n, absve<br>bolow |                     | below<br>Lalawe | Z Z J M. Card on U.T.M. Card |  |
| CENTRAL MAPPING AUTHORITY        | Department of Lands                   | This Trig. Station has been:-                    | i. Completely also of to point 2009 visitor to survivaling.<br>2. Cleared by lanes bearing ممناه کلیک کرتی کو کمخت | 3. Trig. Mast & Vanes have been painted white & black respectively. | 4. The Trig. was <del>unpiled</del> /not unpiled, dimensions now being:<br>Description of morkshow                                                                                                                                                                                                                                                                                                                                                                                                                                                                                                                                                                                                                                        | E                                                                                                                          | Length of Mast               | 5. A         | 6. Aset in conc/soil has been placed | 7. Ast in conc/soil has been placed | 8. A          | 9. Connectionto | 10. Connectiontot. | 11. Connectionto         | 12. Connectiontoto | 13. Diff. Ht is is | l4. Diff. Ht.     | 15. Diff. Ht is. m. | 16. Diff. Hi    | Prepored by: Checked:        |  |