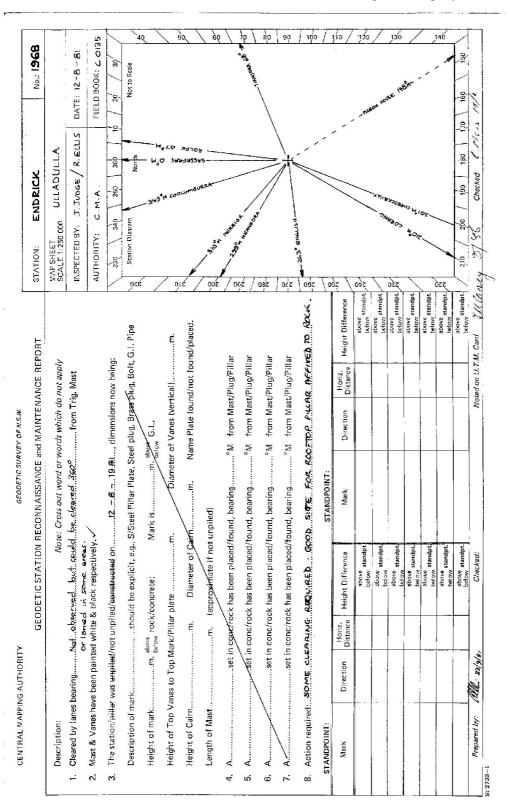

| Sovarnmant Printer                                           |                          | STATION                                                                                                        | ENDRICK TS 1968                                                                                                |
|--------------------------------------------------------------|--------------------------|----------------------------------------------------------------------------------------------------------------|----------------------------------------------------------------------------------------------------------------|
| Beacon Diagram Not to Scale                                  | Ownor's Name             | Owner's Name - MORTON WATIONAL PORK