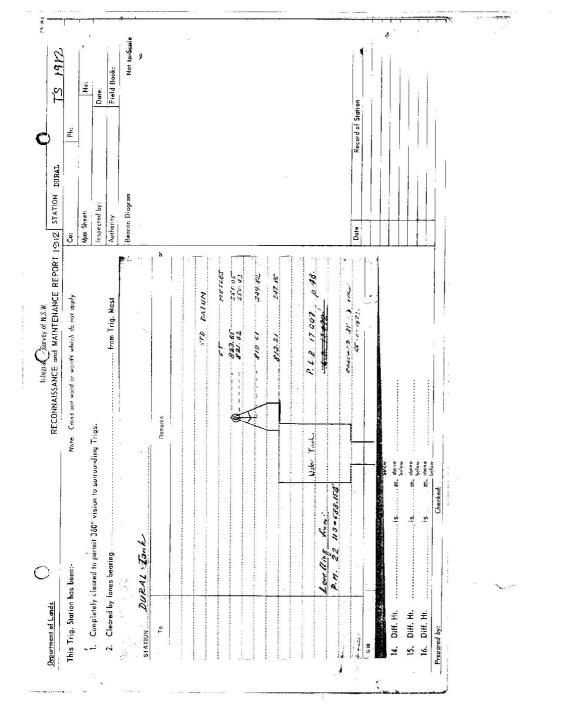

|                                                                                       | 4 COLAN<br>No: 0067                                         | Date: 28-4-76.                                                                     | Authority DEDT DE LANDS Field Book: GBL 1024. | Not to Scole                                                        | >  <u>%</u>  ح                                                                                                                                                                      | 0                                                                                                                          | 0.6j6           |                          | •                   |                                             | <u>8</u> |                                         | <br>≁            |                               |                         |                 |                   |                                                                                                                                                                                                                                                                                                                                                                                                                                                                                                                                                                                                                                                                                                                                    |
|---------------------------------------------------------------------------------------|-------------------------------------------------------------|------------------------------------------------------------------------------------|-----------------------------------------------|---------------------------------------------------------------------|-------------------------------------------------------------------------------------------------------------------------------------------------------------------------------------|----------------------------------------------------------------------------------------------------------------------------|-----------------|--------------------------|---------------------|---------------------------------------------|----------|-----------------------------------------|------------------|-------------------------------|-------------------------|-----------------|-------------------|------------------------------------------------------------------------------------------------------------------------------------------------------------------------------------------------------------------------------------------------------------------------------------------------------------------------------------------------------------------------------------------------------------------------------------------------------------------------------------------------------------------------------------------------------------------------------------------------------------------------------------------------------------------------------------------------------------------------------------|
|                                                                                       | ې<br>۲                                                      | VES                                                                                |                                               | Beacon Diagram                                                      |                                                                                                                                                                                     |                                                                                                                            |                 |                          |                     |                                             |          |                                         | Concert Rectural | Date Catton Record of Station |                         |                 |                   |                                                                                                                                                                                                                                                                                                                                                                                                                                                                                                                                                                                                                                                                                                                                    |
| Integration way of N.S.R.<br>RECONNAISSANCE and MAINTENANCE REPORT 1912 STATION DURAL | Note: Cross out word or words which do not apply Co:<br>Map |                                                                                    | Au from Trig. Mast                            |                                                                     | The Trig. was unpiled/not unpiled, dimensions now being:<br>Description of mark@Mydace.csce.Beardamew.4Wiyas. should be explicit, e.g. Steel plug, Brass plug, Bolt,Concrete Pillar | معند معدل/concrete معدل و.L.<br>المعند معدل/concrete معدل و.L.<br>Har-adare . عدال m Diameter of Vanes (verrical) O:65 .m. |                 | roximate if not unpiled) | placed/fdm. bearing | set in conc/soil has been placed fd begring |          | placed/tdm. bearing                     | m. bearing       | in. bearing                   | m. bearing              | ation<br>adjeve | m. above<br>belew | Thecked: Murthad                                                                                                                                                                                                                                                                                                                                                                                                                                                                                                                                                                                                                                                                                                                   |
| <u>Department of Londs</u>                                                            | This Trig. Station has been:-                               | $\Lambda_{\rm c}$ . Completely cleared to permit 360° vision to surrounding Trigs. | 2. Cleared by lanes bearing                   | 3. Trig. Mast & Vones have been pointed white & black respectively. | <ol> <li>The Trig. was unpiled/not unpiled, dimensions now being:<br/>Description of markControdice. Case. Boodeleven 4 Withs. sh</li> </ol>                                        | Height of mark D: 00                                                                                                       | Height of Cairn | Length of Mast 1.421     | 5. A bearing        | 6. Aset in conc/soil has been               |          | 8. Aset in conc/rock has been placed/td | Connectionto     | 11. Connectionto.             | 12. Connection to to is | 14. Diff. Ht.   | ?                 | 16. Uitt. Ht. Barren 15 Barren Bar |