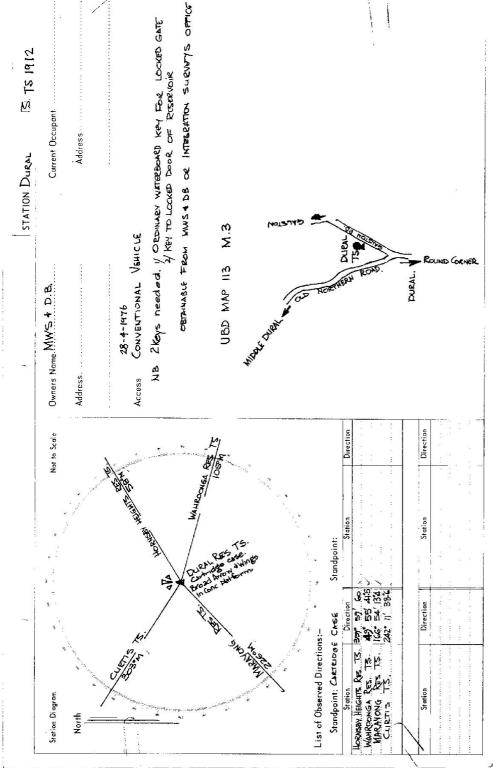

cleared to permit 360° vision to surrounding Trigs. | 2. Cleared by lanes bearing                   | 3. Trig. Mast & Vones have been pointed white & black respectively. | <ol> <li>The Trig. was unpiled/not unpiled, dimensions now being:<br/>Description of markControdice. Case. Boodeleven 4 Withs. sh</li> </ol>                                        | Height of mark D: 00                                                                                                       | Height of Cairn | Length of Mast 1.421     | 5. A bearing        | 6. Aset in conc/soil has been               |          | 8. Aset in conc/rock has been placed/td | Connectionto     | 11. Connectionto.             | 12. Connection to to is | 14. Diff. Ht.   | ?                 | 16. Uitt. Ht. Barren 15 Barren Bar |