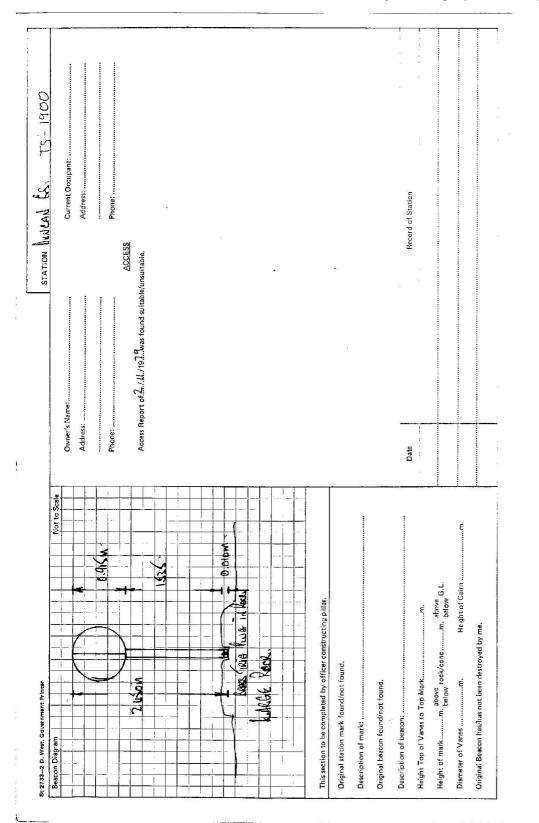

| Height of Calim                                        | 4. A. SS. W.<br>5. A. Gar. Nik<br>6. a. Noir Hork | 7. A      | STANDPOINT: BRACK TENDE | Mark Direc<br>Chinibited Kar B(1) 0 02<br>00 J - 1 David 01 00                                                                                                                                                               | Annual and the second s       |                             | Prepared by: Certs 1                                 |

. ....



.

• -

\_\_\_\_\_

a construction of the cons

0 20 F

\_\_\_\_\_