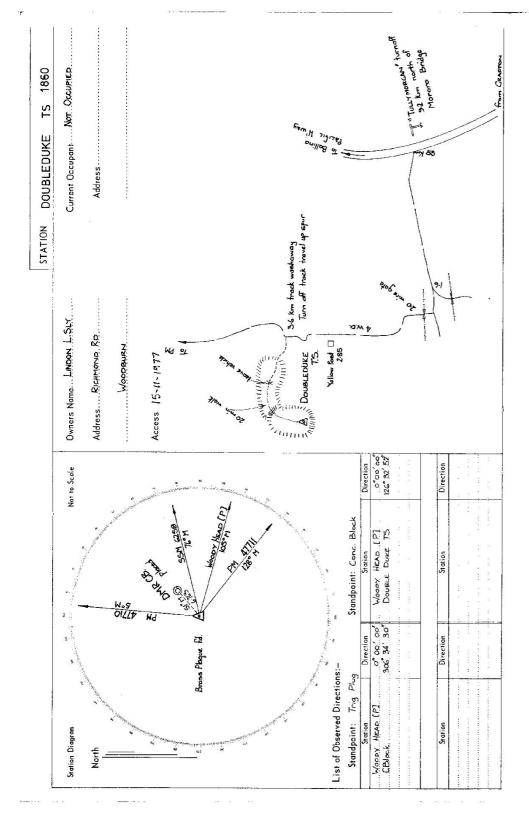

|     |                                                                     | CENTRAL MAPPING AUTHORITY                                                                                                                                                                                                                                                                                                                                                                                                                                                                                                                                                                                                                                                                                                                                                                                                                                                                                                                                                                                                                                                                                                                                                                                                                                                                                                                                                                                                                                                                                                                                                                                                                                                                                                                                                                                                                                                                                                                                                                                                                                                                                                      |                                              | 941                |
|-----|---------------------------------------------------------------------|--------------------------------------------------------------------------------------------------------------------------------------------------------------------------------------------------------------------------------------------------------------------------------------------------------------------------------------------------------------------------------------------------------------------------------------------------------------------------------------------------------------------------------------------------------------------------------------------------------------------------------------------------------------------------------------------------------------------------------------------------------------------------------------------------------------------------------------------------------------------------------------------------------------------------------------------------------------------------------------------------------------------------------------------------------------------------------------------------------------------------------------------------------------------------------------------------------------------------------------------------------------------------------------------------------------------------------------------------------------------------------------------------------------------------------------------------------------------------------------------------------------------------------------------------------------------------------------------------------------------------------------------------------------------------------------------------------------------------------------------------------------------------------------------------------------------------------------------------------------------------------------------------------------------------------------------------------------------------------------------------------------------------------------------------------------------------------------------------------------------------------|----------------------------------------------|--------------------|
|     | Department of Lands                                                 | RECONNAISSANCE and MAINTENANCE REPORT                                                                                                                                                                                                                                                                                                                                                                                                                                                                                                                                                                                                                                                                                                                                                                                                                                                                                                                                                                                                                                                                                                                                                                                                                                                                                                                                                                                                                                                                                                                                                                                                                                                                                                                                                                                                                                                                                                                                                                                                                                                                                          | STATION DOUBLEDUKE TS 1860                   |                    |
| ì   | This Tria Station has been:                                         | Note: Cross out word or words which do not apply                                                                                                                                                                                                                                                                                                                                                                                                                                                                                                                                                                                                                                                                                                                                                                                                                                                                                                                                                                                                                                                                                                                                                                                                                                                                                                                                                                                                                                                                                                                                                                                                                                                                                                                                                                                                                                                                                                                                                                                                                                                                               | Co: RICHMOND Ph: WOOMBAH                     | <u> </u>           |
|     |                                                                     |                                                                                                                                                                                                                                                                                                                                                                                                                                                                                                                                                                                                                                                                                                                                                                                                                                                                                                                                                                                                                                                                                                                                                                                                                                                                                                                                                                                                                                                                                                                                                                                                                                                                                                                                                                                                                                                                                                                                                                                                                                                                                                                                | Map Sheet: BANYABBA No: 95                   | No: 9539 - III - N |
|     | 1. Completely cleared to permit 360° vision to surrounding Trigs.   | ion to surrounding Trigs.                                                                                                                                                                                                                                                                                                                                                                                                                                                                                                                                                                                                                                                                                                                                                                                                                                                                                                                                                                                                                                                                                                                                                                                                                                                                                                                                                                                                                                                                                                                                                                                                                                                                                                                                                                                                                                                                                                                                                                                                                                                                                                      | Inspected by: G.A. GUNSBERGER Date: 15-11-77 | 11.17              |
|     | 2. Cleared by lanes bearing 5°M 76°M 105°M 128°M                    | M 105°M 128°M from Trig. Mast                                                                                                                                                                                                                                                                                                                                                                                                                                                                                                                                                                                                                                                                                                                                                                                                                                                                                                                                                                                                                                                                                                                                                                                                                                                                                                                                                                                                                                                                                                                                                                                                                                                                                                                                                                                                                                                                                                                                                                                                                                                                                                  |                                              | Field Book: CS 154 |
| 0.5 | 3. Trig. Mast-& Vanes have been painted white & black respectively. | white & black respectively.                                                                                                                                                                                                                                                                                                                                                                                                                                                                                                                                                                                                                                                                                                                                                                                                                                                                                                                                                                                                                                                                                                                                                                                                                                                                                                                                                                                                                                                                                                                                                                                                                                                                                                                                                                                                                                                                                                                                                                                                                                                                                                    | Beacon Diagram No                            | Not to Scale       |
|     | 4. The Trig. was waried/her unpiled, dimensions now being:          | mensions now being:                                                                                                                                                                                                                                                                                                                                                                                                                                                                                                                                                                                                                                                                                                                                                                                                                                                                                                                                                                                                                                                                                                                                                                                                                                                                                                                                                                                                                                                                                                                                                                                                                                                                                                                                                                                                                                                                                                                                                                                                                                                                                                            |                                              |                    |
|     | Description of mark RA. Survey Corps P                              | Plague set in conc. choosed be explicit, e.g. Steel plug, Brass plug, Bolt, Concrete Pill or                                                                                                                                                                                                                                                                                                                                                                                                                                                                                                                                                                                                                                                                                                                                                                                                                                                                                                                                                                                                                                                                                                                                                                                                                                                                                                                                                                                                                                                                                                                                                                                                                                                                                                                                                                                                                                                                                                                                                                                                                                   | (                                            |                    |
|     | Height of mark                                                      | m above rock/concrete                                                                                                                                                                                                                                                                                                                                                                                                                                                                                                                                                                                                                                                                                                                                                                                                                                                                                                                                                                                                                                                                                                                                                                                                                                                                                                                                                                                                                                                                                                                                                                                                                                                                                                                                                                                                                                                                                                                                                                                                                                                                                                          | 7                                            |                    |
|     | Height of Top Vanes to Top Mark∕ <del>Top</del> -                   | Height of Top Vanes to Top Mark/T <del>op piller plate 3.40</del> m Diameter of Vanes (vertice!) .0-92. in.                                                                                                                                                                                                                                                                                                                                                                                                                                                                                                                                                                                                                                                                                                                                                                                                                                                                                                                                                                                                                                                                                                                                                                                                                                                                                                                                                                                                                                                                                                                                                                                                                                                                                                                                                                                                                                                                                                                                                                                                                    | 60                                           |                    |
|     | Height of Cairn 1.2 m. I                                            | Diameter of Cairn 2.0 m.                                                                                                                                                                                                                                                                                                                                                                                                                                                                                                                                                                                                                                                                                                                                                                                                                                                                                                                                                                                                                                                                                                                                                                                                                                                                                                                                                                                                                                                                                                                                                                                                                                                                                                                                                                                                                                                                                                                                                                                                                                                                                                       |                                              |                    |
|     | Length of Mast 3.40 m. (ap                                          | (approximate if not unpiled)                                                                                                                                                                                                                                                                                                                                                                                                                                                                                                                                                                                                                                                                                                                                                                                                                                                                                                                                                                                                                                                                                                                                                                                                                                                                                                                                                                                                                                                                                                                                                                                                                                                                                                                                                                                                                                                                                                                                                                                                                                                                                                   |                                              |                    |
|     | 5. A DMR CB set in conc/+oek has bee                                | A DMR CB set in conc/teek has been placed/ft 6763.m, bearing519M from Trig. Mast/pillar                                                                                                                                                                                                                                                                                                                                                                                                                                                                                                                                                                                                                                                                                                                                                                                                                                                                                                                                                                                                                                                                                                                                                                                                                                                                                                                                                                                                                                                                                                                                                                                                                                                                                                                                                                                                                                                                                                                                                                                                                                        | - 7                                          |                    |
|     | 6. Aset in conc/soil has bee                                        | set in conc/soil has been placed/fdm. bearing                                                                                                                                                                                                                                                                                                                                                                                                                                                                                                                                                                                                                                                                                                                                                                                                                                                                                                                                                                                                                                                                                                                                                                                                                                                                                                                                                                                                                                                                                                                                                                                                                                                                                                                                                                                                                                                                                                                                                                                                                                                                                  | 1                                            | -                  |
|     | 7. Aset in conc/soil has bee                                        | set in conc/soil has been placed/fdm. boaring                                                                                                                                                                                                                                                                                                                                                                                                                                                                                                                                                                                                                                                                                                                                                                                                                                                                                                                                                                                                                                                                                                                                                                                                                                                                                                                                                                                                                                                                                                                                                                                                                                                                                                                                                                                                                                                                                                                                                                                                                                                                                  |                                              |                    |
|     | 8. Asot in conc/rock has been placed/fd m. bearing                  | en placed/fd m. bearing                                                                                                                                                                                                                                                                                                                                                                                                                                                                                                                                                                                                                                                                                                                                                                                                                                                                                                                                                                                                                                                                                                                                                                                                                                                                                                                                                                                                                                                                                                                                                                                                                                                                                                                                                                                                                                                                                                                                                                                                                                                                                                        | 2 1 1 1 1                                    |                    |
|     | 9. Connectionto                                                     | m. bearing                                                                                                                                                                                                                                                                                                                                                                                                                                                                                                                                                                                                                                                                                                                                                                                                                                                                                                                                                                                                                                                                                                                                                                                                                                                                                                                                                                                                                                                                                                                                                                                                                                                                                                                                                                                                                                                                                                                                                                                                                                                                                                                     | 1-1+++++                                     |                    |
|     | 10. Connection to                                                   | m. bearing9M                                                                                                                                                                                                                                                                                                                                                                                                                                                                                                                                                                                                                                                                                                                                                                                                                                                                                                                                                                                                                                                                                                                                                                                                                                                                                                                                                                                                                                                                                                                                                                                                                                                                                                                                                                                                                                                                                                                                                                                                                                                                                                                   | 2.0                                          |                    |
|     | 11. Connectionto                                                    | m. bearing                                                                                                                                                                                                                                                                                                                                                                                                                                                                                                                                                                                                                                                                                                                                                                                                                                                                                                                                                                                                                                                                                                                                                                                                                                                                                                                                                                                                                                                                                                                                                                                                                                                                                                                                                                                                                                                                                                                                                                                                                                                                                                                     | Date Record of Station                       | ,                  |
|     | 12. Connection to                                                   | m. bearing                                                                                                                                                                                                                                                                                                                                                                                                                                                                                                                                                                                                                                                                                                                                                                                                                                                                                                                                                                                                                                                                                                                                                                                                                                                                                                                                                                                                                                                                                                                                                                                                                                                                                                                                                                                                                                                                                                                                                                                                                                                                                                                     | 13 MAINTENNE REA                             | (6.)E\$            |
|     | 13. Diff. Hr D.M.R. CB is a                                         | 0.24 m. seelow TRis Plus                                                                                                                                                                                                                                                                                                                                                                                                                                                                                                                                                                                                                                                                                                                                                                                                                                                                                                                                                                                                                                                                                                                                                                                                                                                                                                                                                                                                                                                                                                                                                                                                                                                                                                                                                                                                                                                                                                                                                                                                                                                                                                       | MR A SUCKSTEN S KEARIN DATIES                | 11 hills (3)       |
|     | 14. Diff. Htis                                                      | operation of the second of the |                                              | Hether.            |
|     |                                                                     | m, above<br>below                                                                                                                                                                                                                                                                                                                                                                                                                                                                                                                                                                                                                                                                                                                                                                                                                                                                                                                                                                                                                                                                                                                                                                                                                                                                                                                                                                                                                                                                                                                                                                                                                                                                                                                                                                                                                                                                                                                                                                                                                                                                                                              |                                              |                    |
|     | 16. Diff, Ht.                                                       | m, above                                                                                                                                                                                                                                                                                                                                                                                                                                                                                                                                                                                                                                                                                                                                                                                                                                                                                                                                                                                                                                                                                                                                                                                                                                                                                                                                                                                                                                                                                                                                                                                                                                                                                                                                                                                                                                                                                                                                                                                                                                                                                                                       |                                              |                    |
| 1   | Presared by: K. Calabas C.                                          | Checked: Church byage 149178                                                                                                                                                                                                                                                                                                                                                                                                                                                                                                                                                                                                                                                                                                                                                                                                                                                                                                                                                                                                                                                                                                                                                                                                                                                                                                                                                                                                                                                                                                                                                                                                                                                                                                                                                                                                                                                                                                                                                                                                                                                                                                   |                                              | _                  |
|     |                                                                     |                                                                                                                                                                                                                                                                                                                                                                                                                                                                                                                                                                                                                                                                                                                                                                                                                                                                                                                                                                                                                                                                                                                                                                                                                                                                                                                                                                                                                                                                                                                                                                                                                                                                                                                                                                                                                                                                                                                                                                                                                                                                                                                                |                                              |                    |

Ŋ

| 24.98                           | STATION DOUBLEDUKE                    | Co: Clarence   Ph: Woombah                       | Map Sheet: Wood Burn No: 9539                     | by: A. Sivertsen                        | Authority CMA Field Book: 1613 | Beacon Diagram  3.95  Not to Scale                                                                                                                                        |                                               |                          | )                                  |                       | * 1-3 days clearing -depending on lanes       | Lanes would be abt 150m long to north                    | A could have root top pillar – pretty steep |                                      | AFTIER CONSULTY TION WITH MR. A. SIVERTSEN | REGION TO CONSIDERED THAT THIS MAINTENANCE. | Bross (Super 15/11/21 ) MR ERECTED NEW | CARN, PUET REPUED CAIRN. | *                 | (1/4/67                                    | 1                                                                                                                                                                                                                                                                                                                                                                                                                                                                                                                                                                                                                                                                                                                                                                                                                                                                                                                                                                                                                                                                                                                                                                                                                                                                                                                                                                                                                                                                                                                                                                                                                                                                                                                                                                                                                                                                                                                                                                                                                                                                                                                              |                  |                    | Checked                         |
|---------------------------------|---------------------------------------|--------------------------------------------------|---------------------------------------------------|-----------------------------------------|--------------------------------|---------------------------------------------------------------------------------------------------------------------------------------------------------------------------|-----------------------------------------------|--------------------------|------------------------------------|-----------------------|-----------------------------------------------|----------------------------------------------------------|---------------------------------------------|--------------------------------------|--------------------------------------------|---------------------------------------------|----------------------------------------|--------------------------|-------------------|--------------------------------------------|--------------------------------------------------------------------------------------------------------------------------------------------------------------------------------------------------------------------------------------------------------------------------------------------------------------------------------------------------------------------------------------------------------------------------------------------------------------------------------------------------------------------------------------------------------------------------------------------------------------------------------------------------------------------------------------------------------------------------------------------------------------------------------------------------------------------------------------------------------------------------------------------------------------------------------------------------------------------------------------------------------------------------------------------------------------------------------------------------------------------------------------------------------------------------------------------------------------------------------------------------------------------------------------------------------------------------------------------------------------------------------------------------------------------------------------------------------------------------------------------------------------------------------------------------------------------------------------------------------------------------------------------------------------------------------------------------------------------------------------------------------------------------------------------------------------------------------------------------------------------------------------------------------------------------------------------------------------------------------------------------------------------------------------------------------------------------------------------------------------------------------|------------------|--------------------|---------------------------------|
| Ingonometrical Survey of N.S.W. | RECONNAISSANCE and MAINTENANCE REPORT | Note: Cross out word or words which do not apply | austounding Live                                  | 1 . SOI - 99                            | trom Irig. Mast                | Le black respectively. Beacon in poor condition. May be replaced by DMR scorn. New mast ons now being: Original Station Mark Sund January                                 | uld be explicit, e.g. Steel plug, Brass plug, | reck/concrete below G.L. | m. Diameter of Vanes (vertical)m.  | Diameter of Cairn     | nate if not unpiled)                          | ed6:759.m. bearing49 M from Trig. Meet Plaque            | bearing                                     | cedm. bearing                        | cedm. bearing                              | . m. bearing9M                              | m. bearing                             | m. bearing               | m. bearing9M      | m above DMR. Plaque                        | and when we have the second of |                  | below<br>Th. debve |                                 |
|                                 | Department of Lands                   | This Trig. Station has been:-                    | 1. Completely elegand to normit 2600 vision to su | Cleared by lance bearing From DMR Place |                                | 3. Trig. Mast & Vanes have been painted white & black respectively. Beacon in Replaced 1.  4. The Trig. was unpiled/not unpiled, dimensions now being: Original Station 1 | Description of mark Aust. Survey . Corps.     | Height of mark           | Height of Top Vanes to Top Mark m. | Height of Cairn Diame | Length of Mastm. (approximate if not unpiled) | 5. APMR. Plague set in conclused has been placed6:759.m. | 6. Aset in conc/soil has been placedm.      | 7. Aset in conc/soil has been placed | 8. Aset in conc/rock has been placed       | 9. Connectionto                             | 10. Connectionto                       | 11. Connectionto;        | 12. Connectionto; | 13. Diff. Ht ASC Plaque is 0:239. m. above | 14. Diff. Htisism.                                                                                                                                                                                                                                                                                                                                                                                                                                                                                                                                                                                                                                                                                                                                                                                                                                                                                                                                                                                                                                                                                                                                                                                                                                                                                                                                                                                                                                                                                                                                                                                                                                                                                                                                                                                                                                                                                                                                                                                                                                                                                                             | 15. Diff. Ht. is | 16. Diff. Ht.      | Prepared by: 6 6.12.77 Checked: |