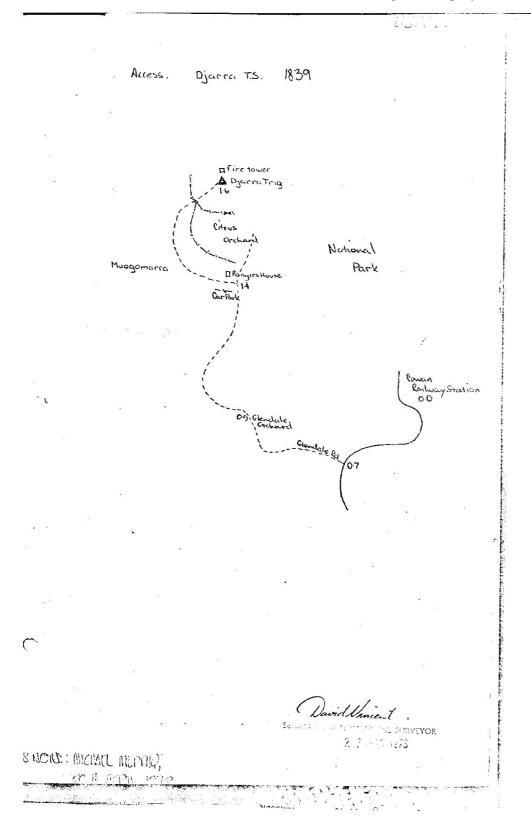

\_\_\_\_\_

- ----

| portmont of Lands                    | T.5. 1839                            | Central Mapping Authority                                        |
|--------------------------------------|--------------------------------------|------------------------------------------------------------------|
| L. Tri                               | gonometrical Survey of N.S.V.        | 0                                                                |
| CONNAISSANCE and MAINTENANCE         | REPORT on DIAREA                     | TRIG. STATION                                                    |
| Irish COWAN County                   |                                      |                                                                  |
|                                      |                                      | 21-7-72                                                          |
|                                      |                                      |                                                                  |
| is irig. Station has been:-          | Note: Cross out                      | word or words which do not apply                                 |
| 1. Completely cleared to permit 360° |                                      |                                                                  |
| 2. Cleared by lanes bearing          |                                      | fro , Trig. Host                                                 |
| 3. The Trig. was unpiled/not unpiled | l. dimensions now being:             |                                                                  |
| Original Trig. Plug was found/no     | t found.                             |                                                                  |
| Length of Mast 2.8 metres fee        | t (approximate if not unpiled)       | Mast ( <del>Roundfact_diamater</del><br>(Square <u>SCMS</u> feet |
| Height of Trig. Plugfee              |                                      | (adonte 1997.0011 teat                                           |
| Height of Top Vanes to Top Trig      |                                      | Diameter of Vanes (vertical) 0.6 feet                            |
| Height of Cairn <u>1.4 Males</u> foo |                                      | Diameter of Cairnfeet                                            |
|                                      | n is erected - Diagram is required b | pelow in Remarks)                                                |
| 4. Trig. Mast & Vanes have been po   |                                      |                                                                  |
| 5. An S.S.M. set in conc/rock has b  |                                      | M to Trig. Most/Plug                                             |
|                                      |                                      | M to Trig. Mest/Plug                                             |
| 7. Connection S.S.M. to G.I.Pipe     |                                      |                                                                  |
| REMARKS:- (To include diagram of     |                                      |                                                                  |
| KERNING, TO Melous stag. and s       | W.O                                  | ĩ                                                                |
|                                      | ]                                    |                                                                  |
|                                      | · /                                  |                                                                  |
|                                      |                                      | Clearing                                                         |
| ×                                    | 5                                    | 530 - 500E                                                       |
|                                      |                                      | milerentor Mounted on Post Inside Towar                          |
|                                      | Hornsby Sk                           | time Fire Tower<br>leas Instrument Station                       |
|                                      |                                      |                                                                  |
| 255                                  | 0                                    |                                                                  |
| 11                                   |                                      | Required                                                         |
|                                      | DJARRA T.S                           | с.                                                               |
| -                                    |                                      | 6                                                                |
|                                      |                                      |                                                                  |
|                                      |                                      |                                                                  |
| hand hand                            | . /                                  | Havid Vance 1.                                                   |
|                                      |                                      | Sector and the sector MSYOM                                      |
| ~                                    | (2)                                  | en under num under num Arvon                                     |
| DE NETED : MEHALL MUE                |                                      | алыны алынын алынаанаа<br>2. айтымда                             |