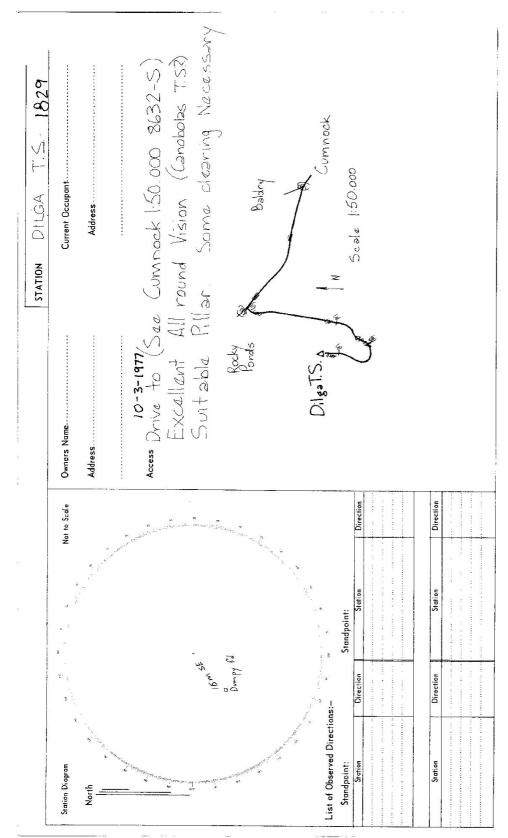

| Descriment of   ands                                                    |                                                                  |                                                                                                                                                                                                                                                                                                                                                                                                                                                                                                                                                                                                                                                                                                                                                                                                                                                                                                                                                                                                                                                                                                                                                                                                                                                                                                                                                                                                                                                                                                                                                                                                                                                                                                                                                                                                                                                                                                                                                                                                                                                                                                                                |
|-------------------------------------------------------------------------|------------------------------------------------------------------|--------------------------------------------------------------------------------------------------------------------------------------------------------------------------------------------------------------------------------------------------------------------------------------------------------------------------------------------------------------------------------------------------------------------------------------------------------------------------------------------------------------------------------------------------------------------------------------------------------------------------------------------------------------------------------------------------------------------------------------------------------------------------------------------------------------------------------------------------------------------------------------------------------------------------------------------------------------------------------------------------------------------------------------------------------------------------------------------------------------------------------------------------------------------------------------------------------------------------------------------------------------------------------------------------------------------------------------------------------------------------------------------------------------------------------------------------------------------------------------------------------------------------------------------------------------------------------------------------------------------------------------------------------------------------------------------------------------------------------------------------------------------------------------------------------------------------------------------------------------------------------------------------------------------------------------------------------------------------------------------------------------------------------------------------------------------------------------------------------------------------------|
| cepartment of Lanas                                                     | RECONNAISSANCE and MAINTENANCE REPORT                            | STATION JULGA L.D. 1829                                                                                                                                                                                                                                                                                                                                                                                                                                                                                                                                                                                                                                                                                                                                                                                                                                                                                                                                                                                                                                                                                                                                                                                                                                                                                                                                                                                                                                                                                                                                                                                                                                                                                                                                                                                                                                                                                                                                                                                                                                                                                                        |
| This Trig. Station has been:-                                           | Note: Cross out word or words which do not apply                 | CORDON PHIWARRABERRY                                                                                                                                                                                                                                                                                                                                                                                                                                                                                                                                                                                                                                                                                                                                                                                                                                                                                                                                                                                                                                                                                                                                                                                                                                                                                                                                                                                                                                                                                                                                                                                                                                                                                                                                                                                                                                                                                                                                                                                                                                                                                                           |
| 1. Completely cleared to permit 360° vision to surrounding Trigs.       |                                                                  | Induced by: 1 SAFRANIA 150,000 [Nev: 2622-                                                                                                                                                                                                                                                                                                                                                                                                                                                                                                                                                                                                                                                                                                                                                                                                                                                                                                                                                                                                                                                                                                                                                                                                                                                                                                                                                                                                                                                                                                                                                                                                                                                                                                                                                                                                                                                                                                                                                                                                                                                                                     |
| <b>ζ</b> , Cleared by lanes bearing                                     | from Trig. Mast                                                  | Authority C.N.A. Field Book:                                                                                                                                                                                                                                                                                                                                                                                                                                                                                                                                                                                                                                                                                                                                                                                                                                                                                                                                                                                                                                                                                                                                                                                                                                                                                                                                                                                                                                                                                                                                                                                                                                                                                                                                                                                                                                                                                                                                                                                                                                                                                                   |
| 3. Trig. Mast & Vanes have been painted white & black respectively.     | black respectively.                                              | Beacon Diagram Not to Scale                                                                                                                                                                                                                                                                                                                                                                                                                                                                                                                                                                                                                                                                                                                                                                                                                                                                                                                                                                                                                                                                                                                                                                                                                                                                                                                                                                                                                                                                                                                                                                                                                                                                                                                                                                                                                                                                                                                                                                                                                                                                                                    |
| 4. The Trig. was <del>unpile</del> d/nat unpiled, dimensions now being: | : now being: "soion Mark Cond. and                               |                                                                                                                                                                                                                                                                                                                                                                                                                                                                                                                                                                                                                                                                                                                                                                                                                                                                                                                                                                                                                                                                                                                                                                                                                                                                                                                                                                                                                                                                                                                                                                                                                                                                                                                                                                                                                                                                                                                                                                                                                                                                                                                                |
| Description of mark                                                     | should be explicit, e.g. Steel plug, Brass plug, Bolt, G.I. Pipe |                                                                                                                                                                                                                                                                                                                                                                                                                                                                                                                                                                                                                                                                                                                                                                                                                                                                                                                                                                                                                                                                                                                                                                                                                                                                                                                                                                                                                                                                                                                                                                                                                                                                                                                                                                                                                                                                                                                                                                                                                                                                                                                                |
| Height of mark below                                                    | m above rock/cancretem above G.L.                                | ( 0.76                                                                                                                                                                                                                                                                                                                                                                                                                                                                                                                                                                                                                                                                                                                                                                                                                                                                                                                                                                                                                                                                                                                                                                                                                                                                                                                                                                                                                                                                                                                                                                                                                                                                                                                                                                                                                                                                                                                                                                                                                                                                                                                         |
| Height of Top Vanes to Top Mark m.                                      | Diameter of Yanes (verticat)m.                                   |                                                                                                                                                                                                                                                                                                                                                                                                                                                                                                                                                                                                                                                                                                                                                                                                                                                                                                                                                                                                                                                                                                                                                                                                                                                                                                                                                                                                                                                                                                                                                                                                                                                                                                                                                                                                                                                                                                                                                                                                                                                                                                                                |
| Height of Cairn                                                         | Diameter of Cairn                                                | )                                                                                                                                                                                                                                                                                                                                                                                                                                                                                                                                                                                                                                                                                                                                                                                                                                                                                                                                                                                                                                                                                                                                                                                                                                                                                                                                                                                                                                                                                                                                                                                                                                                                                                                                                                                                                                                                                                                                                                                                                                                                                                                              |
| Length of Mast                                                          | (approximate if not unpiled)                                     |                                                                                                                                                                                                                                                                                                                                                                                                                                                                                                                                                                                                                                                                                                                                                                                                                                                                                                                                                                                                                                                                                                                                                                                                                                                                                                                                                                                                                                                                                                                                                                                                                                                                                                                                                                                                                                                                                                                                                                                                                                                                                                                                |
| 5. A                                                                    | dm. bearing                                                      | en e                                                                                                                                                                                                                                                                                                                                                                                                                                                                                                                                                                                                                                                                                                                                                                                                                                                                                                                                                                                                                                                                                                                                                                                                                                                                                                                                                                                                                                                                                                                                                                                                                                                                                                                                                                                                                                                                                                                                                                                                                                                                                       |
| 6. Abearing bearing                                                     | dbearingow from Trig. Mast                                       | y v v                                                                                                                                                                                                                                                                                                                                                                                                                                                                                                                                                                                                                                                                                                                                                                                                                                                                                                                                                                                                                                                                                                                                                                                                                                                                                                                                                                                                                                                                                                                                                                                                                                                                                                                                                                                                                                                                                                                                                                                                                                                                                                                          |
| 7. A                                                                    | Jm. bearing                                                      | 55 X                                                                                                                                                                                                                                                                                                                                                                                                                                                                                                                                                                                                                                                                                                                                                                                                                                                                                                                                                                                                                                                                                                                                                                                                                                                                                                                                                                                                                                                                                                                                                                                                                                                                                                                                                                                                                                                                                                                                                                                                                                                                                                                           |
| 8. Am. set in conc/rock has been placedm. bearing                       | Jm. bearing                                                      | the second secon |
| 9. Connection to to                                                     | .:т. bearingМ                                                    | ~~~~~~~~~~~~~~~~~~~~~~~~~~~~~~~~~~~~~~~                                                                                                                                                                                                                                                                                                                                                                                                                                                                                                                                                                                                                                                                                                                                                                                                                                                                                                                                                                                                                                                                                                                                                                                                                                                                                                                                                                                                                                                                                                                                                                                                                                                                                                                                                                                                                                                                                                                                                                                                                                                                                        |
| 10. Cannectiontoto                                                      | bearing                                                          |                                                                                                                                                                                                                                                                                                                                                                                                                                                                                                                                                                                                                                                                                                                                                                                                                                                                                                                                                                                                                                                                                                                                                                                                                                                                                                                                                                                                                                                                                                                                                                                                                                                                                                                                                                                                                                                                                                                                                                                                                                                                                                                                |
| 11. Connection to to becring                                            | becring                                                          | Date   Record of Station                                                                                                                                                                                                                                                                                                                                                                                                                                                                                                                                                                                                                                                                                                                                                                                                                                                                                                                                                                                                                                                                                                                                                                                                                                                                                                                                                                                                                                                                                                                                                                                                                                                                                                                                                                                                                                                                                                                                                                                                                                                                                                       |
| 12. Connection to to                                                    | bearing                                                          | +                                                                                                                                                                                                                                                                                                                                                                                                                                                                                                                                                                                                                                                                                                                                                                                                                                                                                                                                                                                                                                                                                                                                                                                                                                                                                                                                                                                                                                                                                                                                                                                                                                                                                                                                                                                                                                                                                                                                                                                                                                                                                                                              |
| 13. Diff. Ht isisis                                                     | abeve<br>below                                                   |                                                                                                                                                                                                                                                                                                                                                                                                                                                                                                                                                                                                                                                                                                                                                                                                                                                                                                                                                                                                                                                                                                                                                                                                                                                                                                                                                                                                                                                                                                                                                                                                                                                                                                                                                                                                                                                                                                                                                                                                                                                                                                                                |
| 14. Diff. Ht                                                            | diove<br>below                                                   |                                                                                                                                                                                                                                                                                                                                                                                                                                                                                                                                                                                                                                                                                                                                                                                                                                                                                                                                                                                                                                                                                                                                                                                                                                                                                                                                                                                                                                                                                                                                                                                                                                                                                                                                                                                                                                                                                                                                                                                                                                                                                                                                |
| 15. Diff. Ht                                                            | авочо<br>Алами                                                   |                                                                                                                                                                                                                                                                                                                                                                                                                                                                                                                                                                                                                                                                                                                                                                                                                                                                                                                                                                                                                                                                                                                                                                                                                                                                                                                                                                                                                                                                                                                                                                                                                                                                                                                                                                                                                                                                                                                                                                                                                                                                                                                                |
| 16. Diff. Ht. is. m.                                                    |                                                                  |                                                                                                                                                                                                                                                                                                                                                                                                                                                                                                                                                                                                                                                                                                                                                                                                                                                                                                                                                                                                                                                                                                                                                                                                                                                                                                                                                                                                                                                                                                                                                                                                                                                                                                                                                                                                                                                                                                                                                                                                                                                                                                                                |
| Charles Odd in 21/ 17 Charled.                                          | Noted on UIT M Card                                              | Cherked                                                                                                                                                                                                                                                                                                                                                                                                                                                                                                                                                                                                                                                                                                                                                                                                                                                                                                                                                                                                                                                                                                                                                                                                                                                                                                                                                                                                                                                                                                                                                                                                                                                                                                                                                                                                                                                                                                                                                                                                                                                                                                                        |