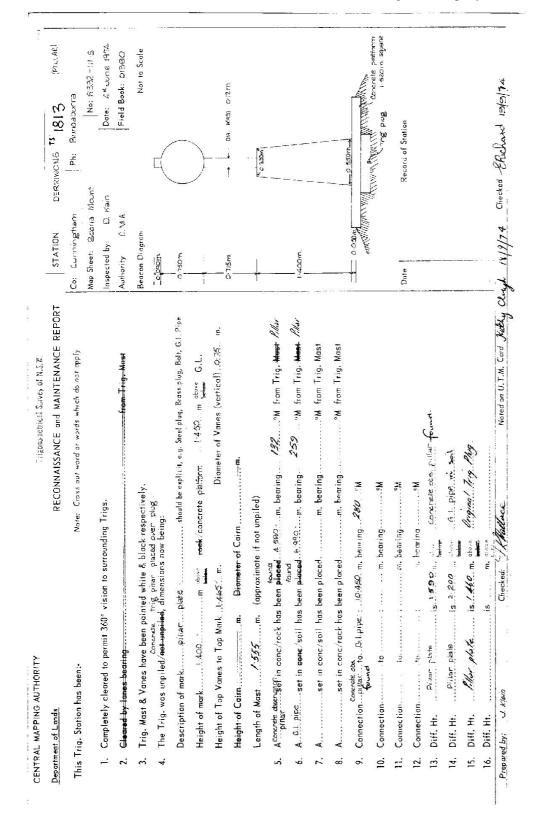

.....

| GEODETI                                                                                                                                                                                   |                                                                                        |                                                                          |                                |                             |
|-------------------------------------------------------------------------------------------------------------------------------------------------------------------------------------------|----------------------------------------------------------------------------------------|--------------------------------------------------------------------------|--------------------------------|-----------------------------|
|                                                                                                                                                                                           | GEODETIC STATION RECONNAISSANCE and MAINTENANCE REPORT                                 | MAINTENANCE REPORT                                                       | STATION: DERRIWONG             | (P) No.: "1813              |
| Description:<br>1. Cleared by lanes bearing                                                                                                                                               | Note: Cross out word or words which do not apply<br>2.5.1.1. Rechter Py, chest. C. Ret | is which do not apply<br>from Trig. Mast                                 | 00 NARRAMINE                   | DATE: 5/9/89                |
| <ol> <li>Meast as varies traver been particle write as place, respectively.</li> <li>The station/pillar was unpiled/not unpiled/constructed on</li></ol>                                  | us tespecuvery                                                                         | limensions now being:                                                    | ALTHORITY: <u>Z. Z. C.</u>     | ۲ IELD 300K: <i>C S S 7</i> |
| Description of mark Science Runn Anton be                                                                                                                                                 | be explicit, e.g., S/Stnel Pillar Plate, Steel plug, Brass plug, Bolt, G.I. Pipe       | olug, Brass plug, Bolt, G.I. Pipe                                        | Station Diagram North          | Not to Scale                |
| Height of mark                                                                                                                                                                            | crete; Mark isπ. above G.L.                                                            | G.L.                                                                     |                                |                             |
| Height of Top Vanes to Top M <del>ark</del> /Pillar plate                                                                                                                                 | <b>440</b>                                                                             | Diameter of Vanes (vertical)m.                                           | 0.                             |                             |
| Height of Cairn                                                                                                                                                                           | Diameter of Cairnm. Name                                                               | Name Plate found/not found/placed.                                       | .E                             |                             |
| Length of Mast                                                                                                                                                                            | oximate if not unpiled)                                                                |                                                                          | 000                            |                             |
| <ol> <li>A. <i>Co.R.P.R. MMC</i>. set in case/rock has been placed/found, bearing. <i>267.</i>, M. from Mass/Plug/Fillar</li> <li>A. <i>G. L. M.M.C.</i> from Mass/Plug/Fillar</li> </ol> | is been placed/found, bearing                                                          | from M <del>ass/Plu</del> g/Pillar<br>from M <del>ass/Plu</del> g/Pillar |                                | G I NAL                     |
| <ol> <li>Aset in conc/rock has been placed/found, bearing<sup>o</sup>M</li> </ol>                                                                                                         | s been placed/found, bearing°M                                                         | from Mast/Plug/Pillar                                                    | 23- 12 2 98 m 6 1 2 8          |                             |
| 7. Aset in conc/rock has been placed/found, bearing                                                                                                                                       |                                                                                        | from Mast/Plug/Pillar                                                    | 20 269 - 269                   | YETT                        |
| 8. Action required:                                                                                                                                                                       |                                                                                        |                                                                          | 260 CEPPER NAIL                |                             |
| STANDPOINT: CONC PILLAR                                                                                                                                                                   | STANDPOINT: COV                                                                        | PPER NAIL                                                                | 11 K05K                        |                             |
| Mark Direction Horiz. Height Difference                                                                                                                                                   | Mark                                                                                   | Direction Distance Height Difference                                     |                                |                             |
| 60M0881N 0 00 00                                                                                                                                                                          | BOMOBBIN                                                                               | 0 00 00 below standpt,                                                   | 540                            |                             |
| CoPPER NAIL 77 20 10 10-161 1-16                                                                                                                                                          | Hellow standpt CONC P1/14R                                                             | 257 22 20 10.162 1.119 above standing                                    | Tel N                          |                             |
|                                                                                                                                                                                           | befow above standpt.                                                                   |                                                                          | 1281<br>1880                   |                             |
|                                                                                                                                                                                           | atove standpt.<br>below                                                                | above standpt, polony standpt,                                           | _                              |                             |
|                                                                                                                                                                                           | abovo standpt.<br>below                                                                | above standpt.                                                           | 1                              |                             |
|                                                                                                                                                                                           | aoow standpt                                                                           | below standat                                                            | / 210 / 200 / 190 / 180 / 1/10 | 160 V 150                   |