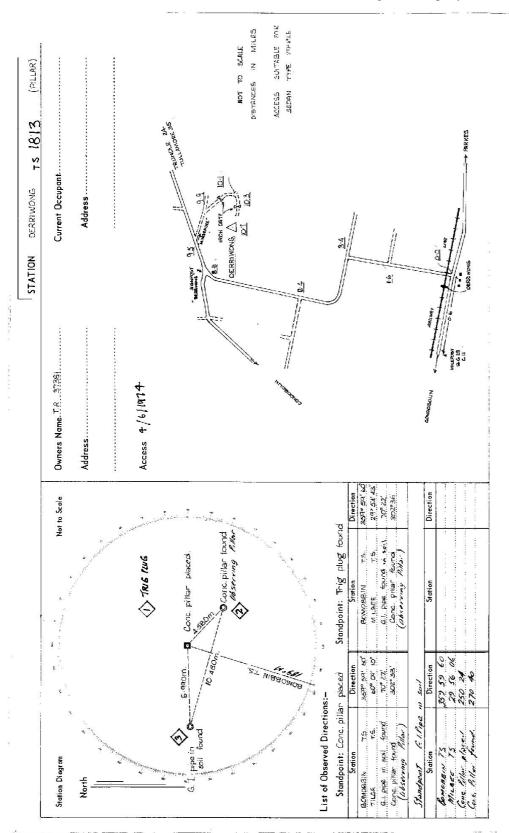

R.

GS 24

| STATION DERRIWONG (P) 1813             | Current Occupant:           | <ul> <li>0.00 AT DERRIMONG VILLAGE ON PARKS- CONDEDENT AD (ARGUT 19.5 From Conduction)</li> <li>0.08 (ROSS RAILWAN LINE NEAR OLD STATION AND HEAD NORTH</li> <li>2.65 PASS READ ON RAS</li> <li>5.38 T INTERSECTION GO RENT TOWARDS TULLATIONE SC</li> <li>10.08 PASS ROAD ON RET</li> <li>10.09 PASS ROAD ON RET</li> <li>10.09 PASS ROAD ON RET</li> <li>10.00 PASS PASS PASS</li> <li>10.00 PASS PASS PASS</li> <li>10.00 PASS PASS PASS</li> <li>10.00 PASS</li> <li>10.00 PASS</li> <li>10.00 PASS</li> <li>10.00 PASS</li> <li>10.00 PASS</li> </ul> | Date Record of Station | 5/9/89 Fix GPS : polo at 72.4 119.17 to 35° Elevation. |
|----------------------------------------|-----------------------------|-------------------------------------------------------------------------------------------------------------------------------------------------------------------------------------------------------------------------------------------------------------------------------------------------------------------------------------------------------------------------------------------------------------------------------------------------------------------------------------------------------------------------------------------------------------------------------------------------------------------------------------------------------------------------------------------------------------------------------------------------------------------------------------------------------------------------------------------------------------------------------------------------------------------------------------------------------------------------------------------------------------------------------------------------------------------------------------------------------------------------------------------------------------------------------------------------------------------------------------------------------------------------------------------------------------------------------------------------------------------------------------------------------------------------------------------------------------------------------------------------------------------------------------------------------|------------------------|--------------------------------------------------------|
| 51 2733 – 2 D. Wan, Government Printer | Beecon Diagram Not to Scale | 1. 440                                                                                                                                                                                                                                                                                                                                                                                                                                                                                                                                                                                                                                                                                                                                                                                                                                                                                                                                                                                                                                                                                                                                                                                                                                                                                                                                                                                                                                                                                                                                                |                        | Height Top of Vanes to Top Mark                        |