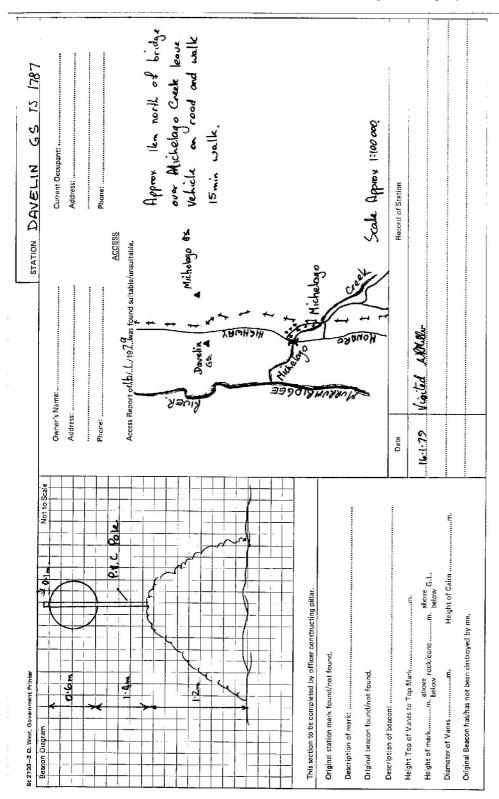

| CENTRAL MAPPING ACTHURITY                                     |                     |                                 |                                                                                  |                                |                                    | _                       |                              |          | \frac{1}{2}      |
|---------------------------------------------------------------|---------------------|---------------------------------|----------------------------------------------------------------------------------|--------------------------------|------------------------------------|-------------------------|------------------------------|----------|------------------|
|                                                               | GE                  | ODETIC STATION F                | GEODETIC STATION RECONNAISSANCE and MAINTENANCE REPORT                           | and MAINTENAN                  | VCE REPORT                         | 0,                      | STATION: DA                  | DAVELIN  | No.: 1787        |
| Description:                                                  |                     | ,                               | Note: Cross out word or words which do not apply                                 | vords which do n               | ot apply                           |                         | NAP SHEET<br>SCALE 1:250 000 | CANBERRA | ۶A               |
| 1. Cleared by lanes bearing36.0                               |                     |                                 | from Trig. Mast                                                                  | from Trig.                     | Mast                               |                         | INSPECTED BY:                | W Michel | DATE: 16-1-79    |
| 2. Mast & Vanes have been painted white & black respectively. | ted white           | & black respectively.           | 2                                                                                |                                |                                    |                         | AUTHORITY:                   | CMB      | FIELD BOOK:      |
| 3. The station/piller was unpiled/constructed on              | //not unpi          | led/ <del>constructe</del> d on | 16. (197                                                                         | , dimensions no                | w. being:                          |                         | 330 340                      | 350 360  | 10 / 20 / 30/    |
| Description of markshould                                     | )ts                 | ould be explicit, e.g.,         | be explicit, e.g., S/Steel Pillar Plate, Steel plug, Brass plug, Bolt, G.I. Pipe | eel plug, Brass plu            | ug, Bolt, G.I. Pipe                | 976                     | Station ⊡iagram.             | North    | Not to Scale     |
| Height of markm, m, helow rock/concrete;                      | above<br>helow roci |                                 | Mark is m. above G.L.                                                            | bove G.L.                      |                                    | . /                     |                              |          | <u> </u>         |
| Height of Top Vanes to Top Mark/Pillar plate                  | Mark/Pilla          | r plateπ                        |                                                                                  | Diameter of Vanes (vertical)m. | al)m.                              | / o                     |                              |          | •                |
| Height of Caim                                                |                     | Diameter of Cairn2.5m.          |                                                                                  | Jame Plate found               | Name Plate found/not found/placed. | ię /                    |                              |          | 50               |
| Length of Mast3.2.m. (approximate if not unpiled)             | \$:2.m.             | (approximate if not             | unpiled)                                                                         |                                |                                    | / oat                   |                              |          | è                |
| Aset in conc/rock                                             | in conc/re          |                                 | as been placed/found, bearing"M from Mast/Plug/Pillar                            | "M from Mast/F                 | olug/Pillar                        | / 0-                    |                              |          |                  |
| Aset in conc/rock h                                           | in conc/re          | ock has been placed/f           | as been placed/found, bearing                                                    | "M from Mast/Plug/Pillar       | lug/Pillar                         | 9ž /                    | <del>.,.</del> r             |          | MINELA COSO      |
| Aset in conc/rock !                                           | in conc/re          | ock has been placed/f           | ias been placed/found, bearing"M                                                 | °M from Mast/Plug/Pillar       | lug/Pillar                         | 082                     | <del>,</del>                 |          | 80               |
| 7. Aset in conc/rock h                                        | in conc/re          | ock has been placed/f           | as been placed/found, bearing"M                                                  | °M from Mast/Plug/Pillar       | olug/Pillar                        | οζz                     | ı <del></del>                | *        | 930              |
| 8. Action required:                                           |                     |                                 |                                                                                  |                                |                                    | 5e0                     | T                            |          | TINDERRY         |
| STANDPOINT:                                                   |                     |                                 | STANDPOINT:                                                                      |                                |                                    | /0                      |                              |          | 1.1              |
| Mark Direction                                                | Horíz.<br>Distance  | Height Difference               | Mark                                                                             | Direction                      | Horiz. Height Difference           | L - 7                   | ,                            |          | <u>,10 /</u>     |
|                                                               |                     | above standpt                   |                                                                                  |                                | ahove                              | aheve<br>below standpt. |                              |          | <u> 720</u>      |
|                                                               |                     | above standpt.                  |                                                                                  |                                | abow                               | standpt.                |                              |          | /_               |
|                                                               |                     | above standpt                   |                                                                                  |                                | shove                              | shove Standpt.          |                              |          | <u>130</u>       |
|                                                               |                     | above standpt.                  |                                                                                  |                                | when we would be worth             | chove standpt.          |                              |          |                  |
|                                                               |                     | above standpt.                  |                                                                                  |                                | abow<br>voled                      | above standpt.          |                              |          | <u>,</u>         |
|                                                               |                     | above standpt.                  |                                                                                  |                                | worls.                             | shove standpt.          |                              |          | <b>4</b> 0       |
| S                                                             |                     | above standpt.                  |                                                                                  |                                | Abov                               | shove standpt           | 2,10 / 200                   | 190 190  | 1/10   160   150 |
| 10001                                                         |                     |                                 |                                                                                  |                                | C ** 1                             |                         |                              |          |                  |