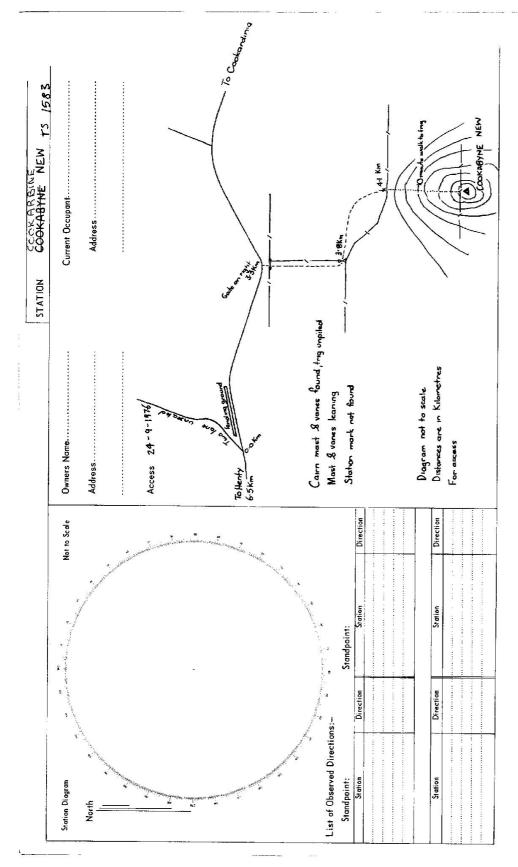

| Department of Lands                                                 | RECONNAISSANCE and MAINTENANCE REPORT                            | STATION COOKAR         | COOKABYNE NEW 15 1583 |
|---------------------------------------------------------------------|------------------------------------------------------------------|------------------------|-----------------------|
| This Trig. Station has been:-                                       | Note: Cross out word or words which do not apply                 | Co: Hume               | Ph: Buckangingah      |
|                                                                     |                                                                  | Map Sheet: Holbroak    | No: 8326-N            |
| <ol> <li>Completely cleared to permit 360" vision to st</li> </ol>  | vision to surrounding I rigs.                                    | Inspected by: G. Hanna | Date: 24/9/76         |
| 2. Cleared by lanes bearing                                         | from Trig, Mast                                                  | Authority              | Field Book:           |
| 3. Trig. Mast & Vanes have been painted white & black respectively. | black respectively.                                              | Beacon Diagram         | Not to Scale          |
| 4. The Trig. was unpiled/not unpiled, dimension                     | dimensions now being:                                            |                        |                       |
| Description of mark                                                 | should be explicit, e.g. Steel plug, Brass plug, Bolt, G.I. Pipe |                        |                       |
| Height of markm above                                               | rock/concrete m above G.L.                                       |                        |                       |
| Height of Top Vanes to Top Mark m.                                  | Diamete                                                          |                        |                       |
| Height of Cairn                                                     | Diameter of Cairn                                                |                        |                       |
| Length of Mastm, (approxime                                         | (approximate if not unpiled)                                     |                        |                       |
| 5. Aset in conc/rock has been placed                                |                                                                  |                        |                       |
| 6. Aset in conc/soil has been placed                                | Odring                                                           |                        |                       |
| 7. Aset in conc/soil has been placed                                | · \:                                                             |                        |                       |
| 8. Aset in conc/rock has been plyced                                | m. bearing                                                       |                        |                       |
| 9. Connection                                                       | m. bearing                                                       |                        |                       |
| 10. Connection.                                                     | m. bearing                                                       |                        |                       |
| 11. Connection m                                                    |                                                                  | Date                   | Record of Station     |
| 12. Connection                                                      | bearing9M                                                        |                        |                       |
| 13, Diff, Hiisisis.                                                 | dbove<br>below                                                   |                        |                       |
| 14. Diff. Ht                                                        | above<br>below                                                   |                        |                       |
| 15. Diff. Ht. is m. obove                                           | элодо                                                            |                        |                       |
| 16. Diff. H <sub>1</sub> . is m.                                    | Delow<br>abuve                                                   |                        |                       |
| Ct1-1                                                               |                                                                  | الموطيدين              |                       |