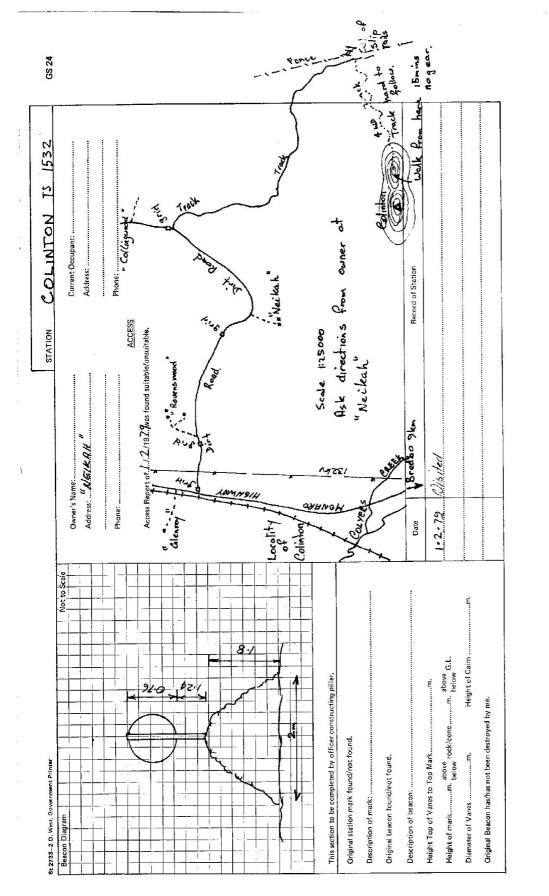

| CENTRAL MAPPING AUTHORITY                                     | AUTHORI L                  | ~                  |                                                     | GEODELIC SOAVEY UP N.S.W.                                                                                  | VET UP N.S.W.                      | L                       | •                            |             |             |              |
|---------------------------------------------------------------|----------------------------|--------------------|-----------------------------------------------------|------------------------------------------------------------------------------------------------------------|------------------------------------|-------------------------|------------------------------|-------------|-------------|--------------|
|                                                               |                            | GEO                | DETIC STATION R                                     | GEODETIC STATION RECONNAISSANCE and MAINTENANCE REPORT                                                     | nd MAINTENANCE                     | REPORT                  | STATION: CC                  | NOLNITOD    | G<br>S      | No.: 1532    |
| Description:                                                  |                            |                    | Noti                                                | Note: Cross out word or words which do not apply                                                           | iords which do not ap              |                         | MAP SHEET<br>SCALE 1:250 000 | CANBERRA    | В           |              |
| 1. Cleared by lanes bearing                                   | earing                     |                    | SCALLERED                                           |                                                                                                            | from Trig. Mast                    |                         | INSPECTED BY:                | W MILLER    | DATE:       | 62.2.1       |
| 2. Mast & Vanes have been painted white & black respectively. | ∳been painte               | d white 8          | t black respectively.                               |                                                                                                            |                                    |                         | AUTHORITY:                   | CMA         | FIELD BOOK: | OOK:         |
| <ol><li>The station/piller w</li></ol>                        | vas u <del>npilod</del> /i | not unpile         | d/o <del>onstructs</del> d on                       | The station/ <del>pille</del> r was <del>unpiled/</del> not unpiled/o <del>enstructa</del> d on            | ., dimensions now be               | r :Buj                  | 330 340                      | 350 360     | 1 10 / 20   | / 30'        |
| Description of marl                                           | k                          | shot.              | ild be explicit, e.g., S                            | Description of markshould be explicit, e.g., S/Steel Pillar Plate, Steel plug, Brass plug, Bolt, G.I. Pipe | el plug, Brass plug, Bo            |                         | Station Diagram              | North       | No          | Not to Scale |
| Height of markm. <sup>above</sup> rock                        | в                          | hove rack/         | /concrete; N                                        | Mark is                                                                                                    | ove G.L.                           |                         | ~;                           |             | •           |              |
| Height of Top Vanes to Top Mark/Pillar                        | ies to Top Mi              |                    | platem.                                             |                                                                                                            | Diameter of Vanes (vertical)m.     |                         |                              |             | 50          |              |
| Height of Cairn                                               |                            | <b>0</b>           | Diameter of Cairn <b></b>                           |                                                                                                            | Name Plate found/not found/placed. |                         | 18                           |             | 1 million   |              |
| Length of Mast                                                | 3.5                        |                    | (approximate if not unpiled)                        | Inpiled)                                                                                                   |                                    |                         | 7 000                        |             | A.          |              |
| 4. A.                                                         | set in                     | 1 conc/roc         | k has been placed/fo                                | A                                                                                                          | M from Mast/Plug/F                 | . /                     | 7.0                          |             | 130         |              |
| 5. A.                                                         | set in                     | r conc/roc         | k has been placed/fo                                | A                                                                                                          | *M from Mast/Plug/F                |                         | źź /                         | 4           | 1           |              |
| Α                                                             | set in                     | i conc/roc         | 6. Aset in conc/rock has been placed/found, bearing | ound, bearing°M                                                                                            | M from Mast/Plug/Pillar            | ,                       | osz                          |             |             |              |
| A                                                             | set in                     | i canc/rac         | k has been placed/fo                                | 7. Aset in conc/rock has been placed/found, bearing <sup>o</sup> M                                         | 'M from Mast/Plug/Pillar           |                         | 0/2                          | ¥           |             |              |
| 8. Action required:                                           |                            |                    |                                                     |                                                                                                            |                                    | <u></u>                 | 560                          |             |             |              |
| STANDPOINT:                                                   |                            |                    |                                                     | STANDPOINT:                                                                                                |                                    |                         |                              |             |             |              |
| Mark                                                          | Direction                  | Hariz.<br>Distance | Height Difference                                   | Mark                                                                                                       | Direction Distance                 | Height Difference       |                              |             |             |              |
|                                                               |                            |                    | above standpt                                       |                                                                                                            |                                    | <u> </u>                | 540                          |             |             |              |
|                                                               |                            |                    | above standpt.                                      |                                                                                                            |                                    | above standpt.          |                              |             |             |              |
|                                                               |                            |                    | above standpt.                                      |                                                                                                            |                                    |                         | 530                          |             |             |              |
|                                                               |                            |                    | acove standpt.                                      |                                                                                                            |                                    | above standpt,<br>below | ~                            |             |             |              |
|                                                               |                            |                    | abuve standpt.<br>below                             |                                                                                                            |                                    | above standpt.<br>below |                              |             |             |              |
|                                                               |                            |                    | above standpt.                                      |                                                                                                            |                                    | above standpt.          | izz                          |             |             |              |
|                                                               |                            |                    | above standpt.                                      |                                                                                                            |                                    | andve standpt,          | 210 200                      | / 190 1 180 | 1 170 160   | 0ŝt          |
| Prenared hr.                                                  | and the DO                 | :                  | Chacked                                             |                                                                                                            | Noted an I                         | Noted on U. T.M. Card   |                              | Cherked     |             |              |