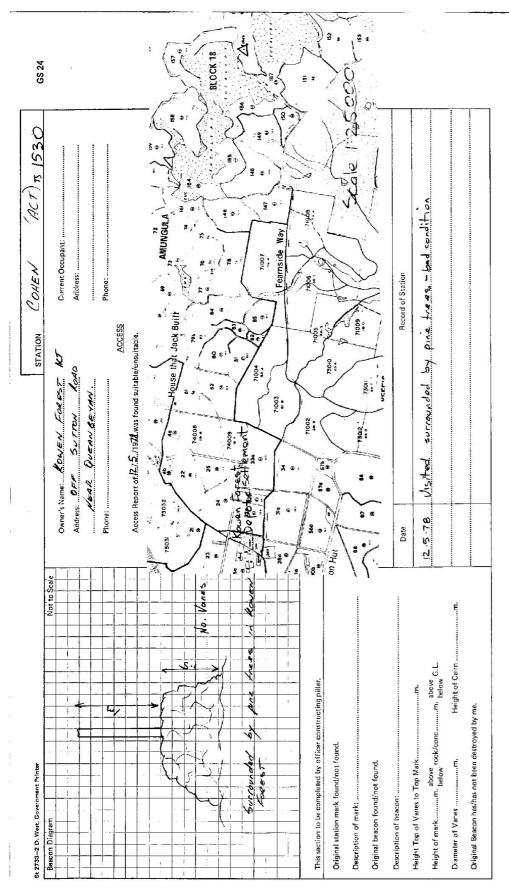

|                   |                                                               |                         |                                                                                                            |                                    |                          |                            |                              | •      | -         |             | 1                |
|-------------------|---------------------------------------------------------------|-------------------------|------------------------------------------------------------------------------------------------------------|------------------------------------|--------------------------|----------------------------|------------------------------|--------|-----------|-------------|------------------|
|                   | GEODETICS                                                     | TATION RE               | GEODETIC STATION RECONNAISSANCE and MAINTENANCE REPORT                                                     | and MAINTER                        | JANCE REP                | ORT                        | STATION: COM                 | COHEN  | (ACT      |             | No.: 1530        |
|                   | `                                                             | Note:                   | Note: Cross out word or words which do not apply                                                           | words which d                      | o not apply              |                            | MAP SHEET<br>SCALE 1:250 000 | 539.14 | CAN BERRA | BB          |                  |
| s bearing         | NOT CLEA                                                      | 4ED SOR                 | 1. Cleared by lanes bearing                                                                                | from T<br>2€€5                     | rig. Mast                |                            | INSPECTED BY:                | W MIL  | W MILLER  | DATE: /     | 12.5.78          |
| ave been painted  | 2. Mast & Vanes have been-painted white & black respectively. | spectively.             |                                                                                                            |                                    |                          |                            | AUTHORITY: C.H.A             | HA     |           | FIELD BOOK: | OK:              |
| ar was unpited/no | ot unpiled/ <del>constn</del>                                 | acted on                | 3. The station/pillar was unpiled/not unpiled/constructed on18                                             | , dimensions                       | now being:               |                            | 330 340                      | 350    | 360 10    | óz / c      | , óe /           |
| ark               | should be exp                                                 | olicit, e.g., S/S       | Description of markshould be explicit, e.g., S/Steel Pillar Plate, Steel plug, Brass plug, Bolt, G.I. Pipe | teel plug, Brass                   | plug, Bolt,              | G.I. Pipe                  | Station Diagram              |        | North     | Not t       | Not to Scale     |
| abc<br>M. m.      | Height of markm. balow rock/concrete;                         |                         | Mark is 6.L.                                                                                               | above G.L.                         |                          |                            |                              |        |           |             | 10               |
| ines to Top Mar   | Height of Top Vanes to Top Mark/Pillar plate                  |                         | Diamete                                                                                                    | Diameter of Vanes (vertical)m.     | tical}                   | ·                          | <del>/</del> 0               |        |           |             |                  |
| Height of Cairn   |                                                               | Diameter of Cairn       |                                                                                                            | Name Plate found/not found/blaced. | nd/nat four              | nd/placed.                 | الخ                          |        |           |             | ŝo.              |
| 2.5               | Length of Mast                                                | iate if not unp         | piled}                                                                                                     |                                    |                          |                            | / 00£                        |        |           |             | <u> </u>         |
| set in c          | conc/rock has bee                                             | ın placed/four          | Aset in conc/rock has been placed/found, bearing8M from Mast/Plug/Pillar                                   | °M from Ma                         | st/Plug/Pilla            |                            | · / o                        |        |           |             |                  |
| set in c          | onc/rock has bee                                              | in placed/four          | Aset in conc/rock has been placed/found, bearing                                                           | .°M from Ma                        | from Mast/Plug/Pillar    | _                          | 6ź /                         |        |           |             | } <sub>p</sub> \ |
| set in c          | onc/rock has bee                                              | n placed/four           | set in conc/rock has been placed/found, bearing"M from Mast/Plug/Pillar                                    | °M from Ma                         | :t/Plug/Pilla            |                            | 08Z                          |        |           |             | ģo               |
| set in c          | conc/rock has bee                                             | in placed/four          | Aset in conc/rock has been placed/found, bearing"M from Mast/Plug/Pillar                                   | °M from Mas                        | t/Plug/Pillal            |                            | oźz                          |        | +         |             | 90               |
|                   |                                                               |                         | 8. Action required:                                                                                        |                                    |                          |                            | 092                          |        |           |             | <u> </u>         |
|                   |                                                               |                         | STANDPOINT:                                                                                                |                                    |                          |                            | \ 0:                         |        |           |             | _1               |
| Direction         | Horiz.<br>Distance Height Difference                          | fference                | Mark                                                                                                       | Direction                          | Horiz.<br>Distance       | Height Difference          | SE SE                        |        |           |             | jío /            |
|                   | Abc.                                                          | above standpt.          |                                                                                                            |                                    |                          | above<br>below standpt.    | 540                          |        |           |             | †120<br>/        |
|                   | atx<br>(bal)                                                  | above standat.          |                                                                                                            | !                                  |                          | above<br>below standpt.    |                              |        |           |             |                  |
|                   | ab.                                                           | above standpt.          |                                                                                                            |                                    |                          | above<br>below standpt.    | 0EZ                          |        |           |             |                  |
|                   | abc                                                           | above standpt.          |                                                                                                            |                                    |                          | above<br>standpt,<br>below |                              |        |           |             |                  |
|                   | abc                                                           | above<br>below standpt. |                                                                                                            |                                    |                          | above<br>below standpt.    |                              |        |           |             |                  |
|                   | abr<br>bel                                                    | obove standpt.          |                                                                                                            |                                    |                          | above standpt.             | SSE                          |        |           |             |                  |
|                   | abc                                                           | above standpt.          |                                                                                                            |                                    |                          | above standpt.             | 2,10 / 200                   | 190    | 180       | 1,70 \ 160  | 150              |
| 11 100 11.        |                                                               | Chackod.                |                                                                                                            | •                                  | Manage and Al T & County | 7(                         |                              | i      |           |             |                  |