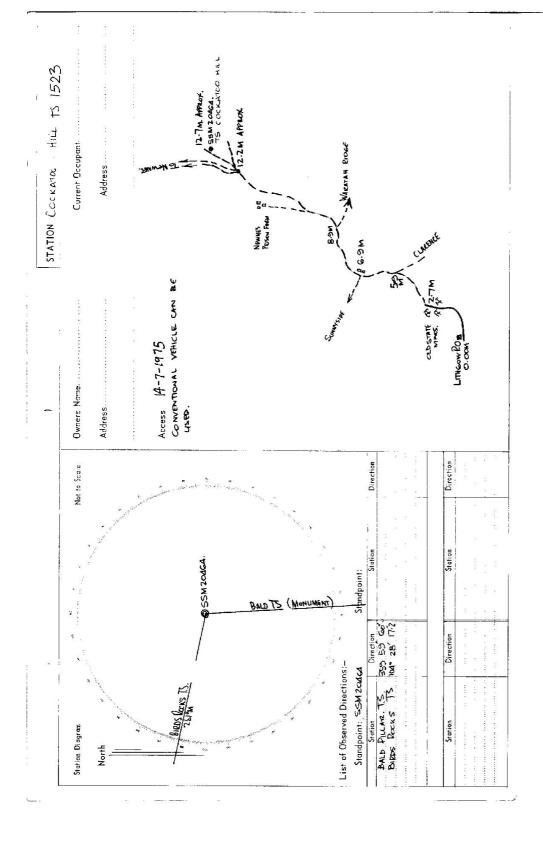

| SSM 20464 (GOKNATOO HUL)                                                                                 | Co: Cook   Ph. Rock Hill Mes Sheet: VAN 100 Available | 10                                                                                                | Not to Scale                                                        |                                                                                                             |                |                   |                              |                                                   |                                       |                                      |                                                    |                           |                  | Record of Station |                             |                             |                  |                     |                            |                                |
|----------------------------------------------------------------------------------------------------------|-------------------------------------------------------|---------------------------------------------------------------------------------------------------|---------------------------------------------------------------------|-------------------------------------------------------------------------------------------------------------|----------------|-------------------|------------------------------|---------------------------------------------------|---------------------------------------|--------------------------------------|----------------------------------------------------|---------------------------|------------------|-------------------|-----------------------------|-----------------------------|------------------|---------------------|----------------------------|--------------------------------|
| STATION                                                                                                  | Co: Co:                                               | Inspected by: L.M. HAYES Authority Dert of LANG                                                   | Beacon Diagram                                                      |                                                                                                             |                |                   |                              |                                                   |                                       |                                      |                                                    |                           |                  | Date              |                             |                             |                  |                     |                            |                                |
| Integration Sign of N.N.W.  RECONNAISSANCE and MAINTENANCE REPORT 1523; STATION SSM 20464 (COCKATOD HUL) | Note: Cross out ward or words which do not apply      | tsion to surrounding Trigs.                                                                       | block respectively.                                                 | The Trig. was unpited/not unpited, dimensions now being:<br>Description of markSSM 2006d.in. Concere Pillar | Height of mark | Diameter of Cairn | (approximate if not unpiled) | Vfdm. bearing                                     | been placed/fdm, bearing              | been placed to m. bearing            | been placed/fdm. bearing» M from Trig. Mast/pillar | m. bearing <sup>n</sup> M | m. bearing9M     | m. bearing        | bearing                     | المراتا                     | docve<br>below   | ocove<br>below      | okova<br>Pelow             | Sec. 19                        |
| Department of Lands                                                                                      | This Trig. Station has been:-                         | 1. Gompletely elegated to permit 360° usion to surrorm  2. Cleared by lanely bearing. Ext. to NW. | 3. Trig. Mast & Yanes have been pointed white & block respectively, | 4. The Trig. was unpited/not unpited, dimensions now being: Description of mark \$\$M 20064. N. CONC        | Height of mark | Height of Cairn   | Length of Mast               | 5. Aset in conc/rack has been placed/fdm, bearing | 6. A set in conc/soil has been placed | 7. Aset in conc/soil has been placed | 8. Aset in concirack has been placed               | 9. Connection             | 10. Connectionto | 11. Connection 10 | 12. Connectionto m. bearing | 13. Diff. Hrism. ism. lelow | 14. Diff. Ht, is | 15. Diff. Ht is is. | 16. Diff, Ht. is. m. deven | Prepared by: L.M Hrs. Checked: |