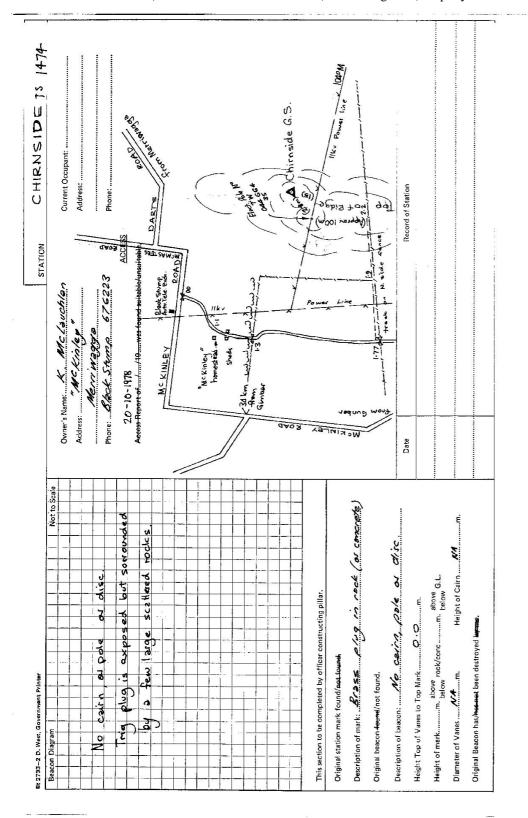

|                              |                                                                                    |                       |                                                                        |                                                                                                                      |                         |                             |                                            | -                |                             |                                                                  |                       |         |
|------------------------------|------------------------------------------------------------------------------------|-----------------------|------------------------------------------------------------------------|----------------------------------------------------------------------------------------------------------------------|-------------------------|-----------------------------|--------------------------------------------|------------------|-----------------------------|------------------------------------------------------------------|-----------------------|---------|
|                              |                                                                                    | GE(                   | ODETIC STATIO                                                          | GEODETIC STATION RECONNAISSANCE and MAINTENANCE REPORT                                                               | CE and MA               | INTENANC                    | E REPORT                                   | s                | STATION: CHIRNSIDE          | NSIDE                                                            | No.: 1474-            | 174     |
| Description:                 |                                                                                    | :                     |                                                                        | Note: Cross out word or words which do not apply                                                                     | t or words w            | hich do not                 | <i>A</i>  dde                              | 20               | AAP SHEET Mount G           | MAP SHEET Mount Cemon 7930-5<br>SCALE 1:250 000 BOOLIGA L 1'2500 | 000<br>(213 59        | 593 nf) |
| 1. Cleared <del>by lan</del> | Cleared by lanes bearing                                                           | at 2                  | 360° Vie                                                               | 360° View.                                                                                                           | 1                       | rom Trig. M                 |                                            |                  | INSPECTED BY: ION W. RODINS | N. Robins                                                        | DATE: 20/10/78        | 2/0     |
| ., Mast & Vance              | <del>have been painte</del>                                                        | <del>id white l</del> | 2. Mast & Vanes have been painted white & black respectively.          | <del>!v</del> .                                                                                                      |                         |                             |                                            |                  | NUTHORITY: CMA              | AUTHORITY: CMA Reld Completion                                   | FIELD BOOK:           | 11      |
| 3. The station/pi            | llar was unpilod/                                                                  | not unpil             | T <del>he stati</del> cn/pillar was unpiled/not unpiled/constructed on |                                                                                                                      | 9, dim                  |                             | <del>bein</del> g:                         |                  | 330 340                     | 350 360 10                                                       | 1 20 /                | 30      |
| Description of               | mark Brees. Ph                                                                     | ensbe                 | vuld be explicit, e.                                                   | Description of mark 🕅 🚓 Rive should be explicit, e.g., S/Steel Pillar Plate, Steel plug, Brass plug, Bolt, G.I. Pipe | e, Steel pluç           | l, Brass plug,              | Bolt, G.I. Pipe                            | 021              | Station Diagram             | North                                                            | Not to Scale          |         |
| Height of mar                | Height of mark <b>Abt. 0.:0.2.</b> m. <sup>above</sup> rock/ <del>eenerote</del> ; | thove rock            | d <del>emerate</del> ;                                                 | Mark is Abt0.02.2.m. above G.L.                                                                                      | .m. above G.            | Ľ.                          |                                            | £                |                             |                                                                  |                       |         |
| Height of Top                | Height of Top Vanes to Top Mark/Pillar plate                                       | <del>ark/Pillar</del> | r plate                                                                |                                                                                                                      | <del>nator of Var</del> | <del>ice (vertical)</del> . | Diamotor of Vanos (vertical)m.             |                  |                             |                                                                  |                       |         |
| Height of Cair               | Height of Cairn                                                                    |                       |                                                                        | Diameter of Cairn                                                                                                    | Name Pt                 | <del>ate found/n</del> e    | <u>-Name Plate found/not found/placed.</u> | 310              |                             |                                                                  |                       |         |
| Length of Ma                 | Length of Mast                                                                     | l.                    | <del>(approximate if not unpiled</del> )                               | <del>ot unpiled</del> )                                                                                              |                         |                             |                                            | 001              | <b>-,</b>                   |                                                                  |                       |         |
| . A                          |                                                                                    | +conc/ro              | <del>ick has been place</del>                                          | 4. Ammunummunummeet in cone/rock hes been placed/found, bearing <sup>o</sup> M - from Mast/Plug/Pitlar               |                         | <del>,m Mast/Plu</del>      | <del>y/Pilla</del> r                       | e / 1            | ,                           |                                                                  |                       |         |
| 5. A                         |                                                                                    | r conc/ro             | ick has been place                                                     | A                                                                                                                    | <sup>c</sup> M fre      | from Mast/Plug/Pillar       | <sub>y</sub> /Pill <del>ar</del>           | 62 /             |                             |                                                                  |                       |         |
| A                            | set in                                                                             | 1-conc/ro             | iek has <del>been place</del> d                                        | 6 <del>Aset in conc/rock has been placed/found, bearing</del>                                                        | N.                      | from Mast/Plug/Pillar       | <del>y/Pitlar</del>                        | 580              | 11                          |                                                                  |                       |         |
| . <del>.</del>               | set in                                                                             | +conc/ro              | <del>ick has been place</del>                                          | <ol> <li>A</li></ol>                                                                                                 | m°m fre                 | <del>m Mast/Plu</del>       | <del>)/Pill</del> ar                       | 520              | , ,                         | +                                                                | Original plug         | lese    |
| . Action require             | d: Erection                                                                        | of oil                | ar/c.e.o                                                               | 8. Action required. Election of piller / C.P.D. Station is able to be driven to.                                     | e to be                 | driven to                   |                                            | 560              | , .                         | No. No.                                                          | surrounded by remains | ş       |
| STANDPOINT:                  |                                                                                    | 3                     |                                                                        | STANDPOINT:                                                                                                          |                         |                             |                                            | /0               |                             | 5                                                                | small cairn .         | -       |
| Mark                         | Direction                                                                          | Horiz.<br>Distance    | Height Difference                                                      | Mark                                                                                                                 | Dire                    | Direction Dist              | Horiz. Height Difference                   | erence           |                             | No sa                                                            | s life marks          | -       |
|                              |                                                                                    |                       | above standpt<br>below                                                 | 1                                                                                                                    |                         |                             | above<br>below                             | above standpt, N |                             |                                                                  |                       |         |
|                              |                                                                                    |                       | above standpt.<br>below                                                |                                                                                                                      |                         |                             | abov<br>belov                              | above standpt.   |                             |                                                                  |                       |         |
|                              |                                                                                    |                       | above standpt.                                                         |                                                                                                                      |                         |                             | vode                                       | above standpt. N |                             |                                                                  |                       |         |
|                              |                                                                                    |                       | above standpt.<br>below                                                |                                                                                                                      |                         |                             | abov<br>belov                              | above standpt.   |                             |                                                                  |                       |         |
|                              |                                                                                    |                       | above standpt.                                                         |                                                                                                                      |                         |                             | abov<br>belov                              | above standpt.   |                             |                                                                  |                       |         |
|                              |                                                                                    |                       | above standpt.<br>below                                                | t.                                                                                                                   |                         |                             | abov                                       | above standpt. N |                             |                                                                  |                       |         |
|                              |                                                                                    |                       | above standpt.<br>baiow                                                | t.                                                                                                                   |                         |                             | abov                                       | above standpt.   | 210 / 200 /                 | 1 190 190 1                                                      | 170 160               | 150     |
| Ownersed here                |                                                                                    | 1                     |                                                                        |                                                                                                                      | i                       |                             | · · · · · · · · · · · · · · · · · · ·      |                  |                             |                                                                  |                       |         |