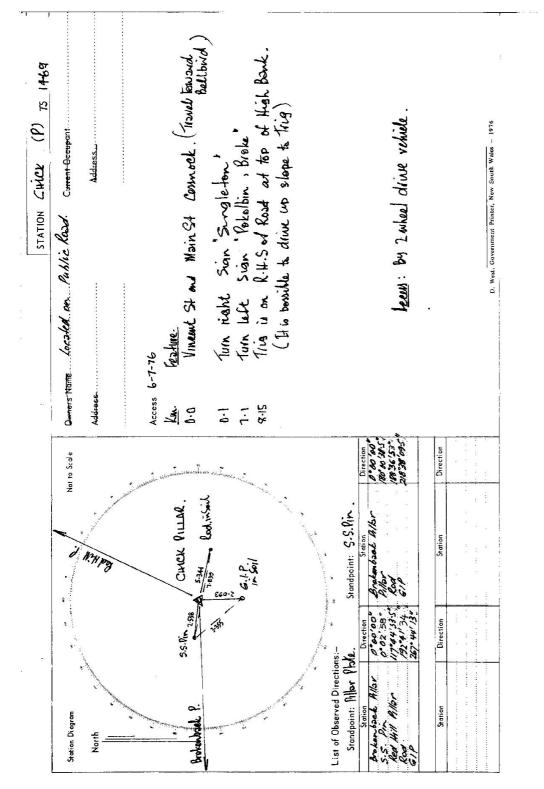

| This Trig. Station has been:-<br>1. Completely cleared to permit 360° vision to surrounding Trigs. *<br>2. Givened by Jenes bearing                                                                                                                                                                                                                                                                                                                                                                                                                                                                                                                                                                                                                                                                                                                                                                                                                                                                                                                                                                                                                                                                                                                                                                                                                                                                                                                                                                                                                                                                                                                                                                                                                                                                                                                                                | RECONNAISSANCE and MAINTENANCE REPORT   4CG STATION CUICK (P) 75   469<br>Cross out word or words which do not copyly Co- <b>ibritumboriland</b> Ph: <b>Kott Durcy</b><br>gs. V how Tries Mast Authority R.C.D. NOTE Field Book: 20220 |
|------------------------------------------------------------------------------------------------------------------------------------------------------------------------------------------------------------------------------------------------------------------------------------------------------------------------------------------------------------------------------------------------------------------------------------------------------------------------------------------------------------------------------------------------------------------------------------------------------------------------------------------------------------------------------------------------------------------------------------------------------------------------------------------------------------------------------------------------------------------------------------------------------------------------------------------------------------------------------------------------------------------------------------------------------------------------------------------------------------------------------------------------------------------------------------------------------------------------------------------------------------------------------------------------------------------------------------------------------------------------------------------------------------------------------------------------------------------------------------------------------------------------------------------------------------------------------------------------------------------------------------------------------------------------------------------------------------------------------------------------------------------------------------------------------------------------------------------------------------------------------------|----------------------------------------------------------------------------------------------------------------------------------------------------------------------------------------------------------------------------------------|
| <ol> <li>Trig. Mast &amp; Vanes have been painted white &amp; black respectively.</li> <li>The Trig. was unpiled/nat unpiled, dimensions now being:</li> </ol>                                                                                                                                                                                                                                                                                                                                                                                                                                                                                                                                                                                                                                                                                                                                                                                                                                                                                                                                                                                                                                                                                                                                                                                                                                                                                                                                                                                                                                                                                                                                                                                                                                                                                                                     | Beacon Diagram                                                                                                                                                                                                                         |
| Lescription or mark secrets the second are explicit, e.g. seep page programmer page point and the grant of the mark secrets the second are explicit, e.g. and the grant of the Vanes to Teep Vanes to Te |                                                                                                                                                                                                                                        |
| <ol> <li>A.S.S.P.M. set in conc/set has been placed/id 2.S.R.m. bearing. 269</li></ol>                                                                                                                                                                                                                                                                                                                                                                                                                                                                                                                                                                                                                                                                                                                                                                                                                                                                                                                                                                                                                                                                                                                                                                                                                                                                                                                                                                                                                                                                                                                                                                                                                                                                                                                                                                                             |                                                                                                                                                                                                                                        |
| <ol> <li>Aset in conc/rock has been placed/fdm. bearing</li></ol>                                                                                                                                                                                                                                                                                                                                                                                                                                                                                                                                                                                                                                                                                                                                                                                                                                                                                                                                                                                                                                                                                                                                                                                                                                                                                                                                                                                                                                                                                                                                                                                                                                                                                                                                                                                                                  | دا<br>• 55                                                                                                                                                                                                                             |
| 11. Connection       to       m. bearing       M         12. Connection       to       m. bearing       M         13. Diff. Ht.       Riber Rote       is. /.209/m. dove       S. S. Rote         14. Diff. Ht.       Riber Rote       is. /.209/m. dove       S. S. Rote         15. Diff. Ht.       Riber Rote       is. /.321/m. dove       G. Rote         16. Diff. Ht.       Riber Rote       is. /.321/m. dove       G. Rote                                                                                                                                                                                                                                                                                                                                                                                                                                                                                                                                                                                                                                                                                                                                                                                                                                                                                                                                                                                                                                                                                                                                                                                                                                                                                                                                                                                                                                                | Date Record of Station                                                                                                                                                                                                                 |