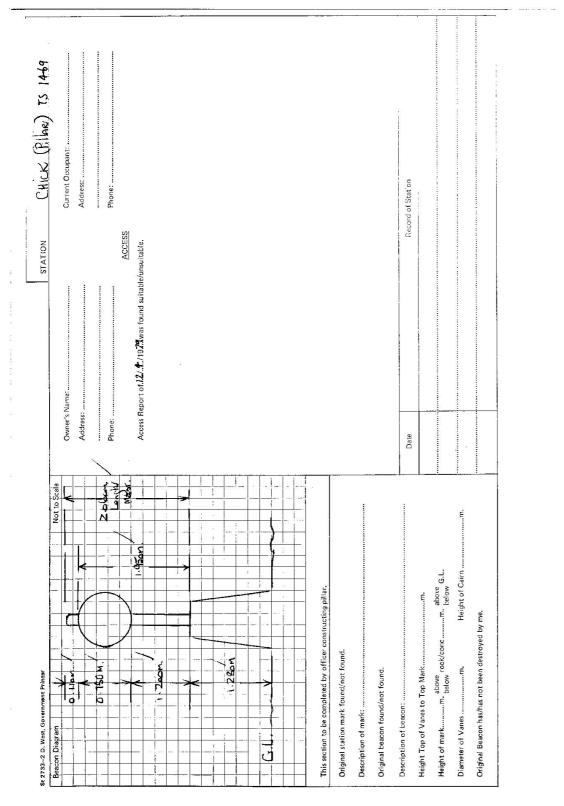

| This Trig. Station has been:-<br>1. Completely cleared to permit 360° vision to surrounding Trigs. *<br>2. Givened by Jenes bearing                                                                                                                                                                                                                                                                                                                                                                                                                                                                                                                                                                                                                                                                                                                                                                                                                                                                                                                                                                                                                                                                                                                                                                                                                                                                                                                                                                                                                                                                                                                                                                                                                                                                                                                                                | RECONNAISSANCE and MAINTENANCE REPORT   4CG STATION CUICK (P) 75   469<br>Cross out word or words which do not copyly Co- <b>ibritumboriland</b> Ph: <b>Kott Durcy</b><br>gs. V how Tries Mast Authority R.C.D. NOTE Field Book: 20220 |
|------------------------------------------------------------------------------------------------------------------------------------------------------------------------------------------------------------------------------------------------------------------------------------------------------------------------------------------------------------------------------------------------------------------------------------------------------------------------------------------------------------------------------------------------------------------------------------------------------------------------------------------------------------------------------------------------------------------------------------------------------------------------------------------------------------------------------------------------------------------------------------------------------------------------------------------------------------------------------------------------------------------------------------------------------------------------------------------------------------------------------------------------------------------------------------------------------------------------------------------------------------------------------------------------------------------------------------------------------------------------------------------------------------------------------------------------------------------------------------------------------------------------------------------------------------------------------------------------------------------------------------------------------------------------------------------------------------------------------------------------------------------------------------------------------------------------------------------------------------------------------------|----------------------------------------------------------------------------------------------------------------------------------------------------------------------------------------------------------------------------------------|
| <ol> <li>Trig. Mast &amp; Vanes have been painted white &amp; black respectively.</li> <li>The Trig. was unpiled/nat unpiled, dimensions now being:</li> </ol>                                                                                                                                                                                                                                                                                                                                                                                                                                                                                                                                                                                                                                                                                                                                                                                                                                                                                                                                                                                                                                                                                                                                                                                                                                                                                                                                                                                                                                                                                                                                                                                                                                                                                                                     | Beacon Diagram                                                                                                                                                                                                                         |
| Lescription or mark secrets the second are explicit, e.g. seep page programmer page point and the grant of the mark secrets the second are explicit, e.g. and the grant of the Vanes to Teep Vanes to Te |                                                                                                                                                                                                                                        |
| <ol> <li>A.S.S.P.M. set in conc/set has been placed/id 2.S.R.m. bearing. 269</li></ol>                                                                                                                                                                                                                                                                                                                                                                                                                                                                                                                                                                                                                                                                                                                                                                                                                                                                                                                                                                                                                                                                                                                                                                                                                                                                                                                                                                                                                                                                                                                                                                                                                                                                                                                                                                                             |                                                                                                                                                                                                                                        |
| <ol> <li>Aset in conc/rock has been placed/fdm. bearing</li></ol>                                                                                                                                                                                                                                                                                                                                                                                                                                                                                                                                                                                                                                                                                                                                                                                                                                                                                                                                                                                                                                                                                                                                                                                                                                                                                                                                                                                                                                                                                                                                                                                                                                                                                                                                                                                                                  | دا<br>• 55                                                                                                                                                                                                                             |
| 11. Connection       to       m. bearing       M         12. Connection       to       m. bearing       M         13. Diff. Ht.       Riber Rote       is. /.209/m. dove       S. S. Rote         14. Diff. Ht.       Riber Rote       is. /.209/m. dove       S. S. Rote         15. Diff. Ht.       Riber Rote       is. /.321/m. dove       G. Rote         16. Diff. Ht.       Riber Rote       is. /.321/m. dove       G. Rote                                                                                                                                                                                                                                                                                                                                                                                                                                                                                                                                                                                                                                                                                                                                                                                                                                                                                                                                                                                                                                                                                                                                                                                                                                                                                                                                                                                                                                                | Date Record of Station                                                                                                                                                                                                                 |

|                   |                                       | GE                 | DETIC STATION           | GEODETIC STATION RECONNAISSANCE and MAINTENANCE REPORT                                                                                                                                                                                                                                                                                                                                                                                                                                                                                                                                                                                                                                                                                                                                                                                                                                                                                                                                          | and MAINTEN.                 | ANCE RE                                  | PORT                    | STATION: C-H                 | CHICK (Pilla | aa)          | No.:              | No.: 1469 |
|-------------------|---------------------------------------|--------------------|-------------------------|-------------------------------------------------------------------------------------------------------------------------------------------------------------------------------------------------------------------------------------------------------------------------------------------------------------------------------------------------------------------------------------------------------------------------------------------------------------------------------------------------------------------------------------------------------------------------------------------------------------------------------------------------------------------------------------------------------------------------------------------------------------------------------------------------------------------------------------------------------------------------------------------------------------------------------------------------------------------------------------------------|------------------------------|------------------------------------------|-------------------------|------------------------------|--------------|--------------|-------------------|-----------|
| Description:      |                                       |                    | Nov ° IC                | Description:                                                                                                                                                                                                                                                                                                                                                                                                                                                                                                                                                                                                                                                                                                                                                                                                                                                                                                                                                                                    | r words which do             | not appl                                 |                         | MAP SHEET<br>SCALE 1:250 000 | /            | Sweleton.    | ën.               |           |
| Cleared by lane   | <del>s bearin</del> g                 |                    | nac                     | 7                                                                                                                                                                                                                                                                                                                                                                                                                                                                                                                                                                                                                                                                                                                                                                                                                                                                                                                                                                                               | from Tri                     | ig. Mart p                               | llár.                   | INSPECTED BY: D.J. Kain      | D.J. Kain    |              | DATE: 12 APAL 919 | Sal AT    |
| Mast & Vanes I    | Max C Va                              | the white          | & black respectively.   | 1.112                                                                                                                                                                                                                                                                                                                                                                                                                                                                                                                                                                                                                                                                                                                                                                                                                                                                                                                                                                                           |                              |                                          |                         | AUTHORITY:                   | С. М. А      | 4            | FIELD BOOK 1613   | 1673      |
| The station/pill  | ar was <del>taning</del><br>or by Dii | J.                 | Sr. Steel Cab 3         | 3. Thelstation/pillar was <del>contractions and the state of a</del> on/2/kp.1.1                                                                                                                                                                                                                                                                                                                                                                                                                                                                                                                                                                                                                                                                                                                                                                                                                                                                                                                | at the billar                | now being                                |                         | 330 340                      | 350 360      | - <u>e</u> - | / zo/             | 30,       |
| Description of I  | narkol. Al. file                      | A JULLShe          | uld be explicit, b.g.,  | S/Steel Pillar Plate, 9                                                                                                                                                                                                                                                                                                                                                                                                                                                                                                                                                                                                                                                                                                                                                                                                                                                                                                                                                                         | Steel plug, Brass            | plưg, Bolt                               | , G.I. Pipe             | Station Diagram              | North        | 5            | Not to Scale      | ale       |
| Height of mark    | 1-280 m.                              | sbove tert         |                         | Mark is I G.L.                                                                                                                                                                                                                                                                                                                                                                                                                                                                                                                                                                                                                                                                                                                                                                                                                                                                                                                                                                                  | atom G.L.                    |                                          |                         | ,                            |              |              |                   |           |
| Height of Top     | Vanes to Top N                        | Antk/Pilla         | 950                     |                                                                                                                                                                                                                                                                                                                                                                                                                                                                                                                                                                                                                                                                                                                                                                                                                                                                                                                                                                                                 | Diameter of Vanes (vertical) | tical)O:                                 | JSom.                   |                              |              |              |                   |           |
| Height of Cairnm. | (                                     |                    |                         | (                                                                                                                                                                                                                                                                                                                                                                                                                                                                                                                                                                                                                                                                                                                                                                                                                                                                                                                                                                                               | Name Plate four              | nd/n <del>ot fo</del>                    | mel/placed.             | ņć                           |              |              |                   |           |
| Length of Mast    | 2.060                                 | , m                | (apres)                 |                                                                                                                                                                                                                                                                                                                                                                                                                                                                                                                                                                                                                                                                                                                                                                                                                                                                                                                                                                                                 | C. M. A. Goodehie Marion     | adehe o                                  | Antion .                | 00                           |              |              |                   |           |
| A                 | Tset i                                | n conc/rc          | ck has been placed/f    | للبادير رج المعادية الم | <sup>o</sup> M from Mast     | t/Plua/Pill                              | 1.5<br>ar 1912          | <u>/</u>                     |              |              |                   |           |
| A                 | set i                                 | n conc/re          | ck has been placed/f    | <ol> <li>A</li></ol>                                                                                                                                                                                                                                                                                                                                                                                                                                                                                                                                                                                                                                                                                                                                                                                                                                                                                                                                                                            | <sup>°</sup> M from Mast     | t/Plug/Pill                              | ar                      | oęz /                        |              |              |                   |           |
| A                 | i təs                                 | n conc/rc          | ck has been placed/f    | <ol> <li>A</li></ol>                                                                                                                                                                                                                                                                                                                                                                                                                                                                                                                                                                                                                                                                                                                                                                                                                                                                                                                                                                            | <sup>o</sup> M from Mast     | t/Plug/Pill                              | ar                      | 580                          | ×            |              |                   |           |
| A                 | i set i                               | n conc/rc          | ck has heen placed/f    | 7. A                                                                                                                                                                                                                                                                                                                                                                                                                                                                                                                                                                                                                                                                                                                                                                                                                                                                                                                                                                                            | <sup>o</sup> M from Mast     | t/Plug/Pill                              | ar                      | 0/2                          | +            |              |                   |           |
| Action required   |                                       |                    |                         | 8. Action required:                                                                                                                                                                                                                                                                                                                                                                                                                                                                                                                                                                                                                                                                                                                                                                                                                                                                                                                                                                             |                              |                                          |                         | 560                          |              |              |                   |           |
| STANDPOINT:       |                                       |                    |                         | STANDPOINT:                                                                                                                                                                                                                                                                                                                                                                                                                                                                                                                                                                                                                                                                                                                                                                                                                                                                                                                                                                                     | 00000                        | 2 - 10 - 10 - 10 - 10 - 10 - 10 - 10 - 1 | ,                       | 10                           |              |              |                   |           |
| Mark              | Direction                             | Horiz.<br>Distance | Height Difference       | Mark                                                                                                                                                                                                                                                                                                                                                                                                                                                                                                                                                                                                                                                                                                                                                                                                                                                                                                                                                                                            | Direction                    | Horiz,<br>Distance                       | Height Difference       | 5                            |              |              |                   |           |
|                   |                                       |                    | above standpt.<br>below |                                                                                                                                                                                                                                                                                                                                                                                                                                                                                                                                                                                                                                                                                                                                                                                                                                                                                                                                                                                                 |                              |                                          | above standpt.<br>below | 540                          |              |              |                   |           |
|                   |                                       |                    | above standpt.          |                                                                                                                                                                                                                                                                                                                                                                                                                                                                                                                                                                                                                                                                                                                                                                                                                                                                                                                                                                                                 |                              |                                          | above standpt.          | $\overline{\mathbf{n}}$      |              |              |                   |           |
|                   |                                       |                    | above standpt.          |                                                                                                                                                                                                                                                                                                                                                                                                                                                                                                                                                                                                                                                                                                                                                                                                                                                                                                                                                                                                 |                              |                                          | above standpt.          | OEZ                          |              |              |                   |           |
|                   |                                       |                    | above standpt.          |                                                                                                                                                                                                                                                                                                                                                                                                                                                                                                                                                                                                                                                                                                                                                                                                                                                                                                                                                                                                 |                              |                                          | above standpt.          | _                            |              |              |                   |           |
|                   |                                       |                    | above standpt.<br>below |                                                                                                                                                                                                                                                                                                                                                                                                                                                                                                                                                                                                                                                                                                                                                                                                                                                                                                                                                                                                 |                              |                                          | above standpt.<br>below |                              |              |              |                   |           |
|                   |                                       |                    | above standpt.<br>below |                                                                                                                                                                                                                                                                                                                                                                                                                                                                                                                                                                                                                                                                                                                                                                                                                                                                                                                                                                                                 |                              |                                          | above standpt.          | ,55ć                         |              |              |                   |           |
|                   |                                       |                    | above standpt.<br>below | (                                                                                                                                                                                                                                                                                                                                                                                                                                                                                                                                                                                                                                                                                                                                                                                                                                                                                                                                                                                               |                              |                                          | above standpt.<br>below | 210 200                      | 061          | 150 170      | 160               | 150       |
| Dues and Less     |                                       |                    | Charles de              | 1.1.11                                                                                                                                                                                                                                                                                                                                                                                                                                                                                                                                                                                                                                                                                                                                                                                                                                                                                                                                                                                          | C. C. Mar                    | Mond on H T M Card                       | M Card                  |                              | Chackad      |              |                   |           |