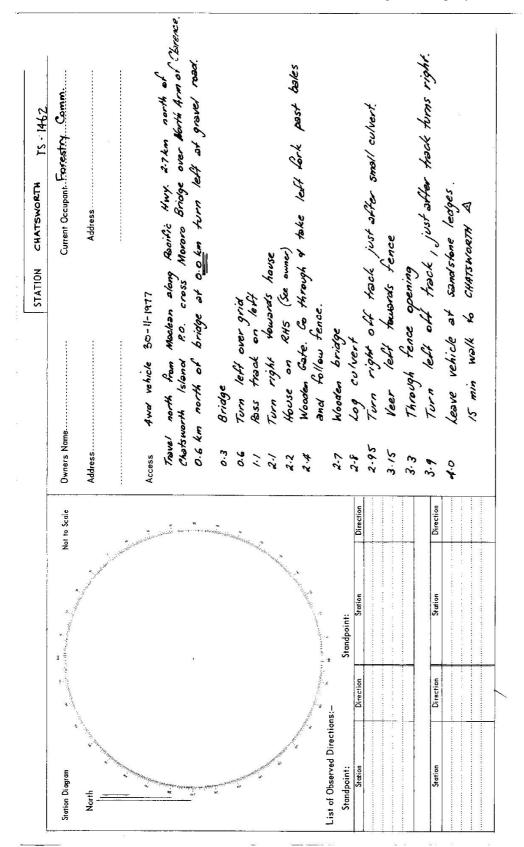

| Department of Lands                                               | RECONNAISSANCE and MAINTENANCE REPORT                                                                                             | STATION C                | CHATSWORTH                            | TS 1462                                       |
|-------------------------------------------------------------------|-----------------------------------------------------------------------------------------------------------------------------------|--------------------------|---------------------------------------|-----------------------------------------------|
| This Trig. Station has been:-                                     | Note: Cross out word or words which do not opply                                                                                  | Co: Clarence             | ъ<br>H-H-                             | Woombah                                       |
|                                                                   |                                                                                                                                   | Map Sheet: Woo           | WOODBURN                              | No: 9539                                      |
| 1. Gempletely eleared to pormit 360° vision to currounding Trige. | ision to surrounding Trigs.                                                                                                       | Inspected by: <b>A</b> . | Sivertsen                             | Date: 30-11-77                                |
| 2. Cleared by lanes bearing Medium suckers                        | usuckers                                                                                                                          | Authority C              | CMA                                   | Field Book: 1613                              |
| 3. T <del>rig. Mast &amp; Vancs have been pain</del>              | T <del>ris. Maas &amp; Yanas here been sainted white &amp; black respectively.     Beacon found burnt</del> down                  | Beacon Diagram           |                                       | Not to Scale                                  |
|                                                                   | <b>8. left unpiked</b><br>The Trig. was unpiked/ <del>not unpiked</del> , dimensions now being:                                   |                          |                                       |                                               |
| Description of mark. Aust. Survey                                 | Description of mark. Au <del>st. Survey Corps. Bass Playes</del> should be explicit, e.g. Steel plug, Brass plug, Bolt, G.I. Pipe | 250 210 M                | medium suckers<br>heavier trees       | 5 3                                           |
| Height of mark                                                    | 2.m dove week/concrete                                                                                                            |                          |                                       | 1                                             |
| Height of Top Vanes to Top Mark                                   | Diamete                                                                                                                           | > shap E-2 *             | learing depend                        | * 2-3 days clearing depending on requirements |
| Height of Cairn                                                   | Diameter of Cairn                                                                                                                 | * Not worth pillaring    | pillaring                             |                                               |
| Length of Mast                                                    | (approximate if not unpiled)                                                                                                      |                          |                                       |                                               |
| 5. A.G. I. Pipeset in conc/reak has                               | A.G.I.P.D.P.Cset in conc/reak has been proceed3.17m. bearing7.9M from Trig. <b>Hee</b> s Plvg                                     |                          |                                       |                                               |
| 6. Am. set in conc/sail has been placedm. bearing                 | been placedm. bearingand from Trig. Mast                                                                                          |                          |                                       |                                               |
| 7. Aset in conc/soil has                                          | set in conc/soil has been placedm. bearing                                                                                        |                          |                                       |                                               |
| 8. Aset in conc/rock has                                          | Aset in conc/rock has been placedm. bearing                                                                                       |                          |                                       |                                               |
| 9. Connectionto                                                   | . : m. bearingM                                                                                                                   |                          |                                       |                                               |
| 10. Connectionto                                                  | . : m. bearing                                                                                                                    |                          |                                       |                                               |
| 11. Connection                                                    | :                                                                                                                                 | Data                     | Pacced of Station                     | of 100                                        |
| 12. Connection to                                                 | .:m. bearing                                                                                                                      |                          |                                       |                                               |
| 13. Diff. Hı.                                                     | ism. above                                                                                                                        |                          |                                       |                                               |
| 14. Diff. Ht.                                                     | - is m. dove                                                                                                                      |                          | i.                                    | 8                                             |
| 15. Diff. Hi.                                                     | istm. above                                                                                                                       |                          | · · · · · · · · · · · · · · · · · · · |                                               |
| 16. Diff. Ht. 🥜                                                   | ism. dove                                                                                                                         |                          |                                       |                                               |
| 1. 1. 1.1.                                                        | CLashad, on UTM Card                                                                                                              |                          | Checked                               |                                               |