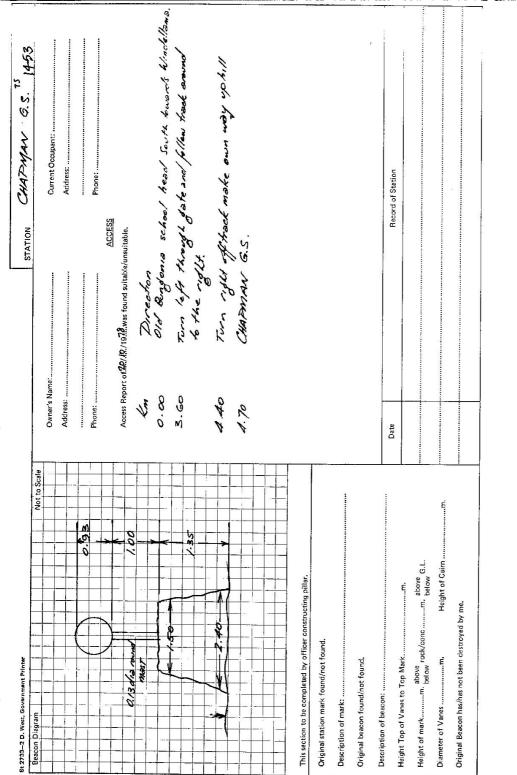

|                  |                                                               | ΒĒ                             | ODETIC STATION                             | GEODETIC STATION RECONNAISSANCE and MAINTENANCE REPORT                                                     | and MAINTEN.                                                | ANCE RE                                        | PORT                    | STATION:                     | CHAPMAN                | ₹1.0N<br>10.:    | 255          |
|------------------|---------------------------------------------------------------|--------------------------------|--------------------------------------------|------------------------------------------------------------------------------------------------------------|-------------------------------------------------------------|------------------------------------------------|-------------------------|------------------------------|------------------------|------------------|--------------|
| Description:     | ation:                                                        |                                | N                                          | Note: Cross out word or words which do not apply                                                           | vords which do                                              | o not apply                                    |                         | MAP SHEET<br>SCALE 1:250 000 | On GOULBURN            | ,                | ÷            |
| 1. Cleare        | d by lanes bearing                                            |                                |                                            | Cleared by lanes bearing                                                                                   | from Trig. Mast                                             | ig. Mast                                       | L                       | INSPECTED BY:                | " M.L. Mpeerson        | DATE: 20/10/78   | 84           |
| 2. Mast &        | 2. Mast & Vanes have been painted white & black respectively. | inted white                    | & black respectivel                        | ۲.                                                                                                         |                                                             |                                                |                         | AUTHORITY:                   | C.MA.                  | FIELD BOOK: /7/0 | 2            |
| 3. The st        | ation/pillar was unpile                                       | ed/not unpi                    | iled/constructed on                        | The station/pillar was unpiled/not unpiled/constructed on                                                  | , dimensions                                                | now being                                      | <u> </u>                | 330 3                        | 340 350 360            | 10 / 20 / 30     |              |
| Descri           | ption of mark                                                 | shc                            | ould be explicit, e.g                      | Description of markshould be explicit, e.g., S/Steel Pillar Plate, Steel plug, Brass plug, Bolt, G.I. Pipe | eel plug, Brass                                             | plug, Bolt,                                    |                         | Station Diagram              | Iram North             | Not to Scale     | <u>`</u>     |
| Heigh            | Height of markm. b <sup>atowa</sup> rock/concrete;            | n. above roch                  | k/concrete;                                | Mark isG.L.                                                                                                | ibove G.L.                                                  |                                                |                         | Trid                         | ted in four condition. | tion.            | ιQ ີ         |
| Height           | Height of Top Vanes to Top Mark/Pillar                        | o Mark/Pilla.<br>              | plat                                       | 1. So 4                                                                                                    | Diameter of Vanes (vertical)                                | tical)                                         | /                       | 1 Seton                      | , n                    | er of            | 50           |
| Heighi<br>Length | Height of Cairn                                               | Ë E                            | (app                                       | ététen.                                                                                                    | Name Plate f <del>ound/n</del> ot found/ <del>placed.</del> | <del>nd/n</del> ot fou                         | _/ /                    | C che                        | I Pine Section         | regured (menty   |              |
| 4. A<br>5. A     | Se<br>                                                        | at in conc/rc<br>tt in conc/rc | ock has been placed<br>ock has been placed | <ol> <li>A. Aset in conc/rock has been placed/found, bearing</li></ol>                                     | °M from Mast<br>°M from Mast                                | from Mast/Plug/Pillar<br>from Mast/Plug/Pillar |                         | : / 062 / 08                 |                        |                  | is / qt / g  |
| 0. A             |                                                               | t in conc/rc                   | ock has been placed<br>ock has been placed | A                                                                                                          | M from Masi                                                 | from Mast/Plug/Pillar<br>from Mast/Plug/Pillar |                         | 2 042                        | +                      |                  | 0 90         |
| 8, Action        | <ul> <li>Action required:</li> </ul>                          | \                              |                                            |                                                                                                            |                                                             | ,                                              |                         | : 092                        |                        |                  | 100          |
| STANDPOINT:      | :TNIC                                                         |                                |                                            | STANDPOINT:                                                                                                |                                                             |                                                |                         | \_                           |                        |                  | 1            |
| Mark             | Direction                                                     | Horiz.<br>Distance             | Height Difference                          | Mark                                                                                                       | Direction                                                   | Horiz.<br>Distance                             | Height Difference       | 52                           |                        |                  | <u>;io /</u> |
|                  |                                                               |                                | above standpt.<br>below                    |                                                                                                            |                                                             |                                                | above standpt.          | 540                          |                        |                  | 120          |
|                  |                                                               |                                | above standpt                              |                                                                                                            |                                                             |                                                | standpt                 |                              |                        |                  | /            |
|                  |                                                               | $\overline{)}$                 | above standpt.                             |                                                                                                            | Ż                                                           | 2                                              | below standpt.          | Ş                            |                        |                  | 130          |
|                  |                                                               |                                | above standpt.                             |                                                                                                            |                                                             | _                                              | above standpt.<br>below | ~                            |                        |                  | /            |
|                  |                                                               |                                | above standpt.<br>befow                    |                                                                                                            |                                                             |                                                | above standpt.          |                              |                        |                  | 2            |
|                  |                                                               |                                | above standpt.<br>balow                    |                                                                                                            |                                                             |                                                |                         | )ZZ                          |                        |                  | 46           |
|                  | e                                                             |                                | above standpt.                             |                                                                                                            |                                                             |                                                | above standpt.          | / 210 / 3                    | 200 / 190   180        | 170 160 150      |              |
| Prep             | Prepared by:                                                  | -111/51                        | Checked:                                   |                                                                                                            | No                                                          | Noted on U.T.M. Card                           | A Card                  |                              | Charland               |                  |              |