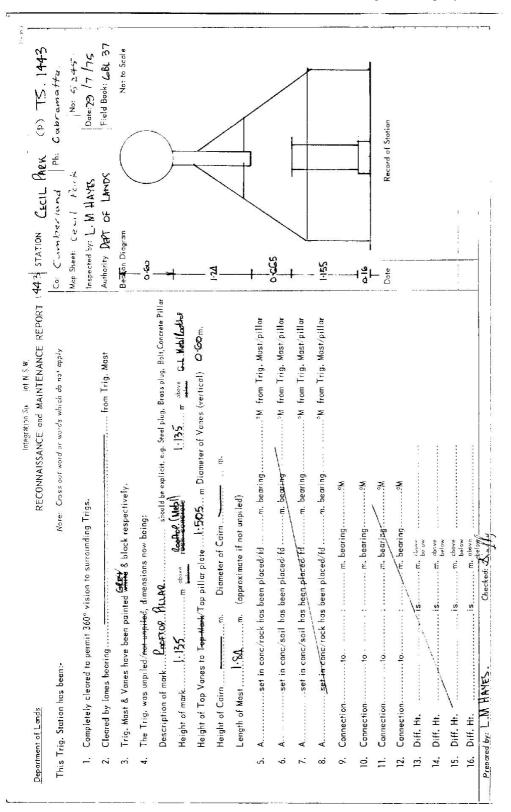

| Department of Lands                                   | Integrat wirvey of N.S.W. RECONNAISSANCE and MAINTENANCE REPORT 144.5- STATION                                                                                                                                                                                                                                                                                                                                                                                                                                                                                                                                                                                                                                                                                                                                                                                                                                                                                                                                                                                                                                                                                                                                                                                                                                                                                                                                                                                                                                                                                                                                                                                                                                                                                                                                                                                                                                                                                                                                                                                                                                                 |                        | CECIL PARK (F) 75 [443 | 2          |
|-------------------------------------------------------|--------------------------------------------------------------------------------------------------------------------------------------------------------------------------------------------------------------------------------------------------------------------------------------------------------------------------------------------------------------------------------------------------------------------------------------------------------------------------------------------------------------------------------------------------------------------------------------------------------------------------------------------------------------------------------------------------------------------------------------------------------------------------------------------------------------------------------------------------------------------------------------------------------------------------------------------------------------------------------------------------------------------------------------------------------------------------------------------------------------------------------------------------------------------------------------------------------------------------------------------------------------------------------------------------------------------------------------------------------------------------------------------------------------------------------------------------------------------------------------------------------------------------------------------------------------------------------------------------------------------------------------------------------------------------------------------------------------------------------------------------------------------------------------------------------------------------------------------------------------------------------------------------------------------------------------------------------------------------------------------------------------------------------------------------------------------------------------------------------------------------------|------------------------|------------------------|------------|
| This Trig. Station has been:-                         | Note: Gross our word or words which do not apply                                                                                                                                                                                                                                                                                                                                                                                                                                                                                                                                                                                                                                                                                                                                                                                                                                                                                                                                                                                                                                                                                                                                                                                                                                                                                                                                                                                                                                                                                                                                                                                                                                                                                                                                                                                                                                                                                                                                                                                                                                                                               | Co: Cumberland         | Ph: Cabramatta         | ·          |
| 2                                                     | J                                                                                                                                                                                                                                                                                                                                                                                                                                                                                                                                                                                                                                                                                                                                                                                                                                                                                                                                                                                                                                                                                                                                                                                                                                                                                                                                                                                                                                                                                                                                                                                                                                                                                                                                                                                                                                                                                                                                                                                                                                                                                                                              | Map Sheet: Cecil Porti | 115,000. No: 8245      |            |
| <ol> <li>Completely cleared to permit 360°</li> </ol> | it 360° vision to surrounding Trigs.                                                                                                                                                                                                                                                                                                                                                                                                                                                                                                                                                                                                                                                                                                                                                                                                                                                                                                                                                                                                                                                                                                                                                                                                                                                                                                                                                                                                                                                                                                                                                                                                                                                                                                                                                                                                                                                                                                                                                                                                                                                                                           | Inspected by:          | Date:                  |            |
| 2. Cleared by lanes bearing                           | from Trig, Mast                                                                                                                                                                                                                                                                                                                                                                                                                                                                                                                                                                                                                                                                                                                                                                                                                                                                                                                                                                                                                                                                                                                                                                                                                                                                                                                                                                                                                                                                                                                                                                                                                                                                                                                                                                                                                                                                                                                                                                                                                                                                                                                | Authority              | Field Book;            | · · · ·    |
| 1.5.6                                                 | 1.5.6. CONE SEL (E 284 ST4-612 ABSTRACT OF OBSERVATIONS                                                                                                                                                                                                                                                                                                                                                                                                                                                                                                                                                                                                                                                                                                                                                                                                                                                                                                                                                                                                                                                                                                                                                                                                                                                                                                                                                                                                                                                                                                                                                                                                                                                                                                                                                                                                                                                                                                                                                                                                                                                                        | Beacon Diagram         | Not to Scale           |            |
| STATION CECIL PARK R                                  | RES RL JALLY ARD MOTOR LANDS DEPT.                                                                                                                                                                                                                                                                                                                                                                                                                                                                                                                                                                                                                                                                                                                                                                                                                                                                                                                                                                                                                                                                                                                                                                                                                                                                                                                                                                                                                                                                                                                                                                                                                                                                                                                                                                                                                                                                                                                                                                                                                                                                                             |                        |                        |            |
| Tu (metres)                                           | Direction of Vert. Angle variance Observer Date Dist, in metros Var and Inst. Chserver Date for                                                                                                                                                                                                                                                                                                                                                                                                                                                                                                                                                                                                                                                                                                                                                                                                                                                                                                                                                                                                                                                                                                                                                                                                                                                                                                                                                                                                                                                                                                                                                                                                                                                                                                                                                                                                                                                                                                                                                                                                                                |                        |                        | - 0        |
| 17.20                                                 | 0.0                                                                                                                                                                                                                                                                                                                                                                                                                                                                                                                                                                                                                                                                                                                                                                                                                                                                                                                                                                                                                                                                                                                                                                                                                                                                                                                                                                                                                                                                                                                                                                                                                                                                                                                                                                                                                                                                                                                                                                                                                                                                                                                            |                        |                        |            |
|                                                       | B                                                                                                                                                                                                                                                                                                                                                                                                                                                                                                                                                                                                                                                                                                                                                                                                                                                                                                                                                                                                                                                                                                                                                                                                                                                                                                                                                                                                                                                                                                                                                                                                                                                                                                                                                                                                                                                                                                                                                                                                                                                                                                                              |                        |                        | -          |
| 2 <del>1</del> 1                                      | <u>~</u>                                                                                                                                                                                                                                                                                                                                                                                                                                                                                                                                                                                                                                                                                                                                                                                                                                                                                                                                                                                                                                                                                                                                                                                                                                                                                                                                                                                                                                                                                                                                                                                                                                                                                                                                                                                                                                                                                                                                                                                                                                                                                                                       |                        |                        |            |
|                                                       | Lea II Common Co |                        |                        |            |
| 9                                                     |                                                                                                                                                                                                                                                                                                                                                                                                                                                                                                                                                                                                                                                                                                                                                                                                                                                                                                                                                                                                                                                                                                                                                                                                                                                                                                                                                                                                                                                                                                                                                                                                                                                                                                                                                                                                                                                                                                                                                                                                                                                                                                                                |                        |                        |            |
| H                                                     |                                                                                                                                                                                                                                                                                                                                                                                                                                                                                                                                                                                                                                                                                                                                                                                                                                                                                                                                                                                                                                                                                                                                                                                                                                                                                                                                                                                                                                                                                                                                                                                                                                                                                                                                                                                                                                                                                                                                                                                                                                                                                                                                |                        |                        |            |
| 96                                                    |                                                                                                                                                                                                                                                                                                                                                                                                                                                                                                                                                                                                                                                                                                                                                                                                                                                                                                                                                                                                                                                                                                                                                                                                                                                                                                                                                                                                                                                                                                                                                                                                                                                                                                                                                                                                                                                                                                                                                                                                                                                                                                                                |                        |                        |            |
| 5                                                     | A. G. Lew of                                                                                                                                                                                                                                                                                                                                                                                                                                                                                                                                                                                                                                                                                                                                                                                                                                                                                                                                                                                                                                                                                                                                                                                                                                                                                                                                                                                                                                                                                                                                                                                                                                                                                                                                                                                                                                                                                                                                                                                                                                                                                                                   |                        |                        |            |
|                                                       |                                                                                                                                                                                                                                                                                                                                                                                                                                                                                                                                                                                                                                                                                                                                                                                                                                                                                                                                                                                                                                                                                                                                                                                                                                                                                                                                                                                                                                                                                                                                                                                                                                                                                                                                                                                                                                                                                                                                                                                                                                                                                                                                |                        |                        |            |
|                                                       | Secon ve. bolted                                                                                                                                                                                                                                                                                                                                                                                                                                                                                                                                                                                                                                                                                                                                                                                                                                                                                                                                                                                                                                                                                                                                                                                                                                                                                                                                                                                                                                                                                                                                                                                                                                                                                                                                                                                                                                                                                                                                                                                                                                                                                                               |                        |                        | 300        |
| 177                                                   | , w8.                                                                                                                                                                                                                                                                                                                                                                                                                                                                                                                                                                                                                                                                                                                                                                                                                                                                                                                                                                                                                                                                                                                                                                                                                                                                                                                                                                                                                                                                                                                                                                                                                                                                                                                                                                                                                                                                                                                                                                                                                                                                                                                          |                        |                        |            |
| -2.40                                                 | 1 1 1 1 1 1 1 1 1 1 1 1 1 1 1 1 1 1 1                                                                                                                                                                                                                                                                                                                                                                                                                                                                                                                                                                                                                                                                                                                                                                                                                                                                                                                                                                                                                                                                                                                                                                                                                                                                                                                                                                                                                                                                                                                                                                                                                                                                                                                                                                                                                                                                                                                                                                                                                                                                                          |                        |                        | •          |
| All directions Corrected to centre                    | orrected gr                                                                                                                                                                                                                                                                                                                                                                                                                                                                                                                                                                                                                                                                                                                                                                                                                                                                                                                                                                                                                                                                                                                                                                                                                                                                                                                                                                                                                                                                                                                                                                                                                                                                                                                                                                                                                                                                                                                                                                                                                                                                                                                    | Date                   | Record of Station      | · ·        |
| 96.0                                                  | ,                                                                                                                                                                                                                                                                                                                                                                                                                                                                                                                                                                                                                                                                                                                                                                                                                                                                                                                                                                                                                                                                                                                                                                                                                                                                                                                                                                                                                                                                                                                                                                                                                                                                                                                                                                                                                                                                                                                                                                                                                                                                                                                              |                        |                        | , . ,<br>\ |
| 13. Diff. Hr.                                         | is                                                                                                                                                                                                                                                                                                                                                                                                                                                                                                                                                                                                                                                                                                                                                                                                                                                                                                                                                                                                                                                                                                                                                                                                                                                                                                                                                                                                                                                                                                                                                                                                                                                                                                                                                                                                                                                                                                                                                                                                                                                                                                                             |                        |                        | · · ·      |
| 14, Diff, Ht,                                         | is. In alche                                                                                                                                                                                                                                                                                                                                                                                                                                                                                                                                                                                                                                                                                                                                                                                                                                                                                                                                                                                                                                                                                                                                                                                                                                                                                                                                                                                                                                                                                                                                                                                                                                                                                                                                                                                                                                                                                                                                                                                                                                                                                                                   |                        |                        |            |
| 15. Diff, Ht                                          | is                                                                                                                                                                                                                                                                                                                                                                                                                                                                                                                                                                                                                                                                                                                                                                                                                                                                                                                                                                                                                                                                                                                                                                                                                                                                                                                                                                                                                                                                                                                                                                                                                                                                                                                                                                                                                                                                                                                                                                                                                                                                                                                             |                        | 2.                     |            |
| 16. Diff. Ht.                                         | 15 II. start.                                                                                                                                                                                                                                                                                                                                                                                                                                                                                                                                                                                                                                                                                                                                                                                                                                                                                                                                                                                                                                                                                                                                                                                                                                                                                                                                                                                                                                                                                                                                                                                                                                                                                                                                                                                                                                                                                                                                                                                                                                                                                                                  |                        |                        | •          |
| Prepared by:                                          | Checked:                                                                                                                                                                                                                                                                                                                                                                                                                                                                                                                                                                                                                                                                                                                                                                                                                                                                                                                                                                                                                                                                                                                                                                                                                                                                                                                                                                                                                                                                                                                                                                                                                                                                                                                                                                                                                                                                                                                                                                                                                                                                                                                       |                        |                        |            |