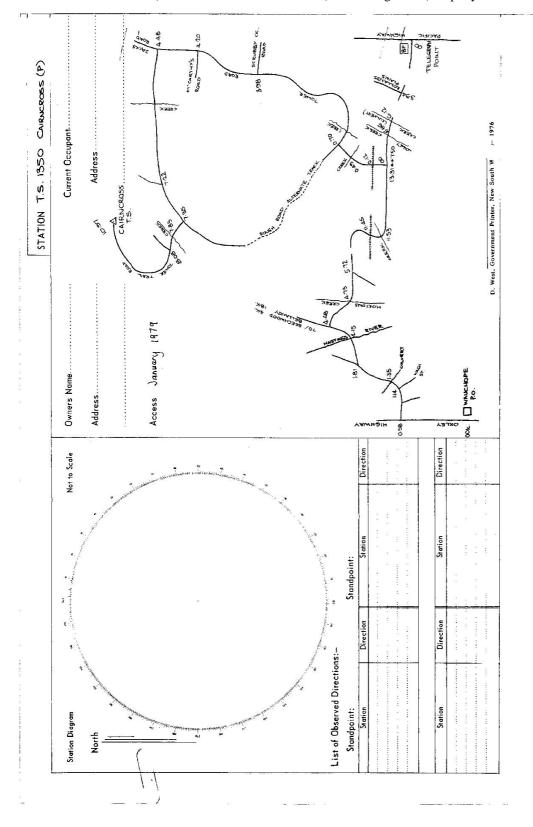

| Sovernment Printer                                           | TS 1350 STATION CAIRNCROSS GS (P)                            |
|--------------------------------------------------------------|--------------------------------------------------------------|
| Beacon Diagram Not to Scale                                  |                                                              |
|                                                              | Owner's Name:                                                |
|                                                              | Address:Address:                                             |
|                                                              | THE                      |
|                                                              | Phone:                                                       |
|                                                              | ACCESS                                                       |
|                                                              | Access Report of 4.7.4./194.7.was found exitable/unsuitable. |
|                                                              | KM 0.0 STH OF TELEGRAPH POINT: TURN OFF PACIFIC HIMY         |
|                                                              |                                                              |
|                                                              | 20 X 20 T 2 Y                                                |
|                                                              |                                                              |
|                                                              |                                                              |
|                                                              | 100 E                                                        |
|                                                              | 8.2 STRAIGHT AHEAD                                           |
|                                                              | _                                                            |
|                                                              | 11.4 STRAIGHT AHEAD, PASS SCRUBBY CK RD. ON YOUR BIGHT       |
|                                                              | TURY THE COLUMN TANK TO THE TANK THE TENT                    |
|                                                              | 101                                                          |
| This section to be completed by officer constructing pillar. | 16.9 TAKE PIGHT HAND FORT, FOLLOW TEACH (SEEVITTE, 885       |
| Original station mark found/not found.                       |                                                              |
| Description of mark:                                         | 20./ TRIG                                                    |
| Original baacon found/not found.                             | F. Rohner, 12-3-7                                            |
| Description of beacon:                                       |                                                              |
| Height Top of Vanes to Top Markn.                            | Hecord of Station                                            |
| Height of markm. below rock/concm. below G.L.                |                                                              |
| Diameter of Vanesm.                                          |                                                              |
| •                                                            |                                                              |
|                                                              |                                                              |
|                                                              |                                                              |

| 8t 2733–2 D. West, Government Printer                                                                                            | STATION CAIRNCROSS [P] IS 1350                                                                                                                                                                                                                                                                                                                                                                                                                                                                                                                                                                                                                                                                                                                                                                                                                                                                                                                                                                                                                                                                                                                                                                                                                                                                                                                                                                                                                                                                                                                                                                                                                                                                                                                                                                                                                                                                                                                                                                                                                                                                                                 |
|----------------------------------------------------------------------------------------------------------------------------------|--------------------------------------------------------------------------------------------------------------------------------------------------------------------------------------------------------------------------------------------------------------------------------------------------------------------------------------------------------------------------------------------------------------------------------------------------------------------------------------------------------------------------------------------------------------------------------------------------------------------------------------------------------------------------------------------------------------------------------------------------------------------------------------------------------------------------------------------------------------------------------------------------------------------------------------------------------------------------------------------------------------------------------------------------------------------------------------------------------------------------------------------------------------------------------------------------------------------------------------------------------------------------------------------------------------------------------------------------------------------------------------------------------------------------------------------------------------------------------------------------------------------------------------------------------------------------------------------------------------------------------------------------------------------------------------------------------------------------------------------------------------------------------------------------------------------------------------------------------------------------------------------------------------------------------------------------------------------------------------------------------------------------------------------------------------------------------------------------------------------------------|
| Beacon Diagram Not to Scale                                                                                                      | Owner's Name: Address: Address |
|                                                                                                                                  |                                                                                                                                                                                                                                                                                                                                                                                                                                                                                                                                                                                                                                                                                                                                                                                                                                                                                                                                                                                                                                                                                                                                                                                                                                                                                                                                                                                                                                                                                                                                                                                                                                                                                                                                                                                                                                                                                                                                                                                                                                                                                                                                |
|                                                                                                                                  | Access Report of                                                                                                                                                                                                                                                                                                                                                                                                                                                                                                                                                                                                                                                                                                                                                                                                                                                                                                                                                                                                                                                                                                                                                                                                                                                                                                                                                                                                                                                                                                                                                                                                                                                                                                                                                                                                                                                                                                                                                                                                                                                                                                               |
|                                                                                                                                  | C.O Northern T/C to Fort Macquarie (Fead North). 4.4 Turn left at Forest Hut Road.                                                                                                                                                                                                                                                                                                                                                                                                                                                                                                                                                                                                                                                                                                                                                                                                                                                                                                                                                                                                                                                                                                                                                                                                                                                                                                                                                                                                                                                                                                                                                                                                                                                                                                                                                                                                                                                                                                                                                                                                                                             |
| This section to be completed by officer constructing pillar.  Original teacon found/not found.  Original beacon found/not found. | 9.0 Turn right at bitumen road (bridge out 5/79). 17:9 Turn left at bitumen road Rolands Flains. 13.6 Turn left to Scrubby Greek Road. 16.4 Turn right Tower Road. 16.9 Keep left, (Jacks Road). 19.3 Tower Road to Trig (4WD).                                                                                                                                                                                                                                                                                                                                                                                                                                                                                                                                                                                                                                                                                                                                                                                                                                                                                                                                                                                                                                                                                                                                                                                                                                                                                                                                                                                                                                                                                                                                                                                                                                                                                                                                                                                                                                                                                                |
| X                                                                                                                                | Date Record of Station                                                                                                                                                                                                                                                                                                                                                                                                                                                                                                                                                                                                                                                                                                                                                                                                                                                                                                                                                                                                                                                                                                                                                                                                                                                                                                                                                                                                                                                                                                                                                                                                                                                                                                                                                                                                                                                                                                                                                                                                                                                                                                         |
| Height Top of Vanes to Top Markm. eloope L. Height of markm. befow fock/concm. below Diameter of Vanez                           |                                                                                                                                                                                                                                                                                                                                                                                                                                                                                                                                                                                                                                                                                                                                                                                                                                                                                                                                                                                                                                                                                                                                                                                                                                                                                                                                                                                                                                                                                                                                                                                                                                                                                                                                                                                                                                                                                                                                                                                                                                                                                                                                |