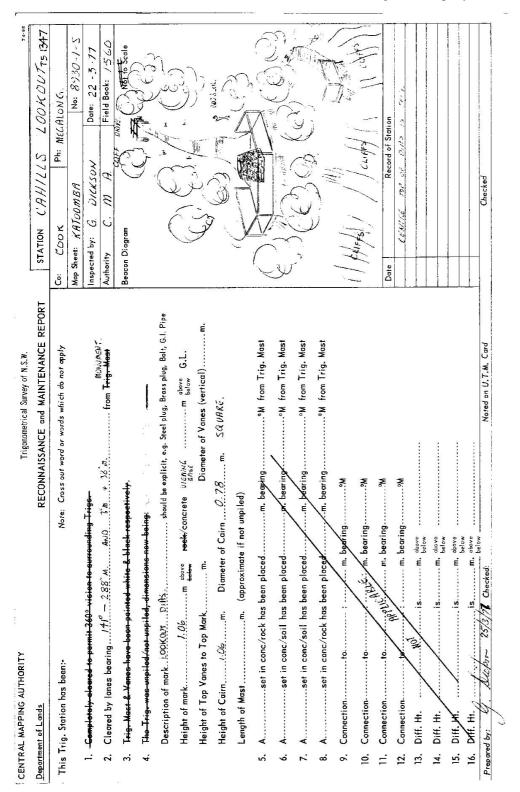

| Integratic Invey of N.S.W. 1.7<br>Deportment of Lands<br>RECONNAISSANCE and MAINTENANCE REPORT                                                                                                                                                                                    | RT STATION TS CAHILLS LOUKUUT              |
|-----------------------------------------------------------------------------------------------------------------------------------------------------------------------------------------------------------------------------------------------------------------------------------|--------------------------------------------|
| This Trig. Station has been:-                                                                                                                                                                                                                                                     | Con COOK Ph: MEGALON G                     |
| 1. Completely cleared to permit 360° vision to surrounding Trigs.                                                                                                                                                                                                                 |                                            |
| -2 Cleared by Ianes bearing                                                                                                                                                                                                                                                       | Authority LANDS DEPT. Field Book: PDP 1806 |
| 3. Trig. Mast & Vanes have been painted white & black respectively.                                                                                                                                                                                                               | Beacon Diagram Not to Scale                |
| 4. The Trig- was unpiled fine unpiled dimensioner over brows of lack a tap<br>Description of mark. Sands tone. Morrywniand, should be explicit, e.g. Steel plug, Bass plug, Bah, Concrete Pillor<br>Height of Badss Plake 1.5 level with <u>Ass</u> of Monumont 1.0055m over 6.L. | la                                         |
| Height of Top Vance to Tep Mark/Top pillar plote                                                                                                                                                                                                                                  |                                            |
| Longth of Mastm. (opproximate if not unpiled)<br>5. ABrass Trist Mast in conc/eack has been placed/# 2.149.8.m. bearing                                                                                                                                                           | . mass plate.                              |
| 6. A Orill Mole - Wings conc/soit has been placed 44. 2.385. m. bearing. 18.44                                                                                                                                                                                                    |                                            |
| 7. Aset in conc/soil has been placed/fdm. bearing                                                                                                                                                                                                                                 |                                            |
| 8. Aset in conc/rock has been placed/fdm. bearing                                                                                                                                                                                                                                 | 550-1                                      |
| 9. ConnectionBress Triangle Prill Hole : 3.: Ho7. m. bearing13.9M                                                                                                                                                                                                                 | k 3.68 ft 0.03 k                           |
| 10. Connectiontototototototo                                                                                                                                                                                                                                                      | CAMILLS LOOKOUT                            |
| 11. Connectiontototototototo.                                                                                                                                                                                                                                                     | Date Record of Station                     |
| 12. Connection                                                                                                                                                                                                                                                                    |                                            |
| 14. Diff. Ht                                                                                                                                                                                                                                                                      |                                            |
| 15. Diff. Ht. Breass Triangle is 0:006 m. over Drill Hale.                                                                                                                                                                                                                        |                                            |
| 16. Diff. H. is. is. m. deve<br>below                                                                                                                                                                                                                                             |                                            |
| Prepared by: Mr. Culuis Checked:                                                                                                                                                                                                                                                  |                                            |
|                                                                                                                                                                                                                                                                                   |                                            |