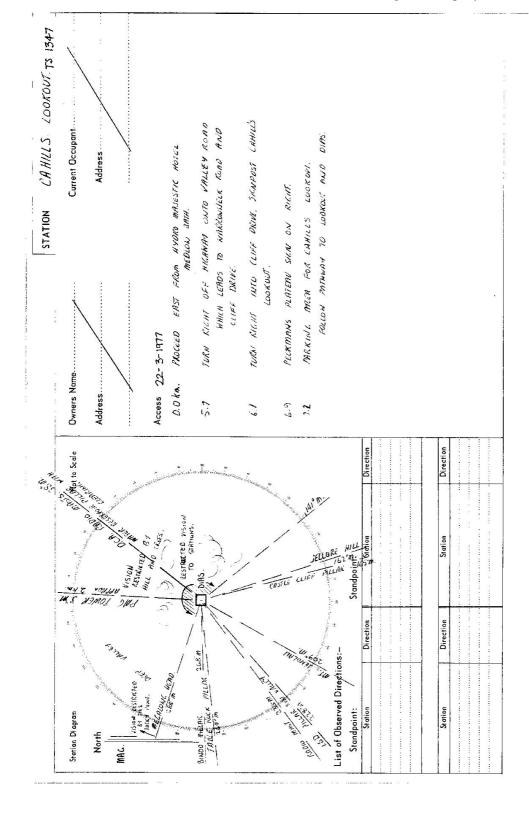

| Integratic Invey of N.S.W. 1.7<br>Deportment of Lands<br>RECONNAISSANCE and MAINTENANCE REPORT                                                                                                                                                                                    | RT STATION TS CAHILLS LOUKUUT              |
|-----------------------------------------------------------------------------------------------------------------------------------------------------------------------------------------------------------------------------------------------------------------------------------|--------------------------------------------|
| This Trig. Station has been:-                                                                                                                                                                                                                                                     | Con COOK Ph: MEGALON G                     |
| 1. Completely cleared to permit 360° vision to surrounding Trigs.                                                                                                                                                                                                                 |                                            |
| -2 Cleared by Ianes bearing                                                                                                                                                                                                                                                       | Authority LANDS DEPT. Field Book: PDP 1806 |
| 3. Trig. Mast & Vanes have been painted white & black respectively.                                                                                                                                                                                                               | Beacon Diagram Not to Scale                |
| 4. The Trig- was unpiled fine unpiled dimensioner over brows of lack a tap<br>Description of mark. Sands tone. Morrywniand, should be explicit, e.g. Steel plug, Bass plug, Bah, Concrete Pillor<br>Height of Badss Plake 1.5 level with <u>Ass</u> of Monumont 1.0055m over 6.L. | la                                         |
| Height of Top Vance to Tep Mark/Top pillar plote                                                                                                                                                                                                                                  |                                            |
| Longth of Mastm. (opproximate if not unpiled)<br>5. ABrass Trist Mast in conc/eack has been placed/# 2.149.8.m. bearing                                                                                                                                                           | . mass plate.                              |
| 6. A Orill Mole - Wings conc/soit has been placed 44. 2.385. m. bearing. 18.44                                                                                                                                                                                                    |                                            |
| 7. Aset in conc/soil has been placed/fdm. bearing                                                                                                                                                                                                                                 |                                            |
| 8. Aset in conc/rock has been placed/fdm. bearing                                                                                                                                                                                                                                 | 550-1                                      |
| 9. ConnectionBress Triangle Prill Hole : 3.: Ho7. m. bearing13.9M                                                                                                                                                                                                                 | k 3.68 ft 0.03 k                           |
| 10. Connectiontototototototo                                                                                                                                                                                                                                                      | CAMILLS LOOKOUT                            |
| 11. Connectiontototototototo.                                                                                                                                                                                                                                                     | Date Record of Station                     |
| 12. Connection                                                                                                                                                                                                                                                                    |                                            |
| 14. Diff. Ht                                                                                                                                                                                                                                                                      |                                            |
| 15. Diff. Ht. Breass Triangle is 0:006 m. over Drill Hale.                                                                                                                                                                                                                        |                                            |
| 16. Diff. H. is. is. m. deve<br>below                                                                                                                                                                                                                                             |                                            |
| Prepared by: Mr. Culuis Checked:                                                                                                                                                                                                                                                  |                                            |
|                                                                                                                                                                                                                                                                                   |                                            |