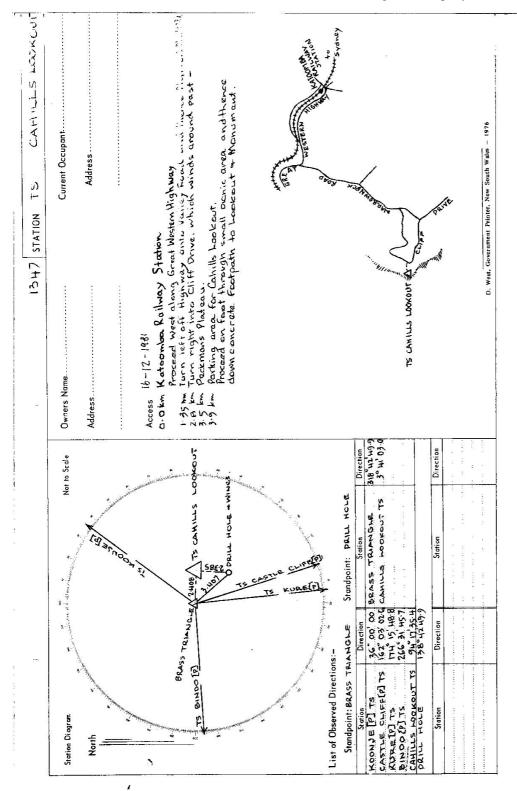

| Integratic Invey of N.S.W. 1.7<br>Deportment of Lands<br>RECONNAISSANCE and MAINTENANCE REPORT                                                                                                                                                                                    | RT STATION TS CAHILLS LOUKUUT              |
|-----------------------------------------------------------------------------------------------------------------------------------------------------------------------------------------------------------------------------------------------------------------------------------|--------------------------------------------|
| This Trig. Station has been:-                                                                                                                                                                                                                                                     | Con COOK Ph: MEGALON G                     |
| 1. Completely cleared to permit 360° vision to surrounding Trigs.                                                                                                                                                                                                                 |                                            |
| -2 Cleared by Ianes bearing                                                                                                                                                                                                                                                       | Authority LANDS DEPT. Field Book: PDP 1806 |
| 3. Trig. Mast & Vanes have been painted white & black respectively.                                                                                                                                                                                                               | Beacon Diagram Not to Scale                |
| 4. The Trig- was unpiled fine unpiled dimensioner over brows of lack a tap<br>Description of mark. Sands tone. Morrywniand, should be explicit, e.g. Steel plug, Bass plug, Bah, Concrete Pillor<br>Height of Badss Plake 1.5 level with <u>Ass</u> of Monumont 1.0055m over 6.L. | la                                         |
| Height of Top Vance to Tep Mark/Top pillar plote                                                                                                                                                                                                                                  |                                            |
| Longth of Mastm. (opproximate if not unpiled)<br>5. ABrass Trist Mast in conc/eack has been placed/# 2.149.8.m. bearing                                                                                                                                                           | . mass plate.                              |
| 6. A Orill Mole - Wings conc/soit has been placed 44. 2.385. m. bearing. 18.44                                                                                                                                                                                                    |                                            |
| 7. Aset in conc/soil has been placed/fdm. bearing                                                                                                                                                                                                                                 |                                            |
| 8. Aset in conc/rock has been placed/fdm. bearing                                                                                                                                                                                                                                 | 550-1                                      |
| 9. ConnectionBress Triangle Prill Hole : 3.: Ho7. m. bearing13.9M                                                                                                                                                                                                                 | k 3.68 ft 0.03 k                           |
| 10. Connectiontototototototo                                                                                                                                                                                                                                                      | CAMILLS LOOKOUT                            |
| 11. Connectiontototototototo.                                                                                                                                                                                                                                                     | Date Record of Station                     |
| 12. Connection                                                                                                                                                                                                                                                                    |                                            |
| 14. Diff. Ht                                                                                                                                                                                                                                                                      |                                            |
| 15. Diff. Ht. Breass Triangle is 0:006 m. over Drill Hale.                                                                                                                                                                                                                        |                                            |
| 16. Diff. H. is. is. m. deve<br>below                                                                                                                                                                                                                                             |                                            |
| Prepared by: Mr. Culuis Checked:                                                                                                                                                                                                                                                  |                                            |
|                                                                                                                                                                                                                                                                                   |                                            |