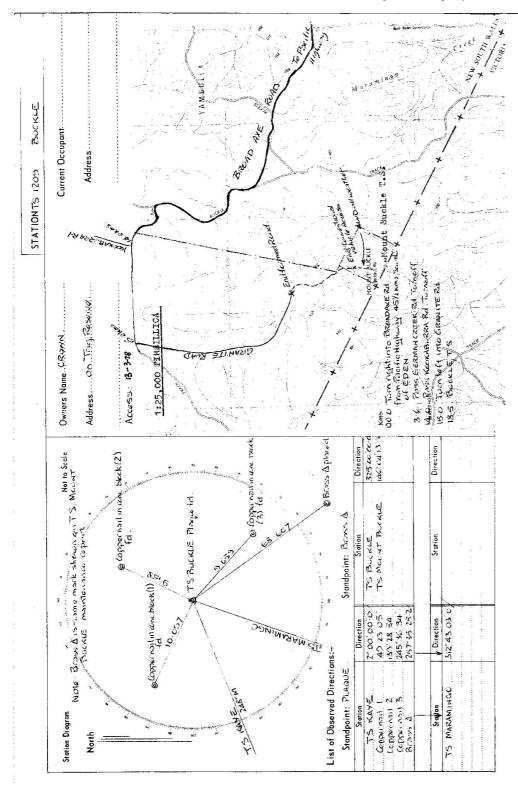

| CENTRAL MAPPI                    | CENTRAL MAPPING AUTHORITY                                                             |                                              | GEODETIC SURV                                                                                                                                                                                                                                                                                                                                                                                                                                                                                                                                                                                                                                                                                                                                                                                                                                                                                                                                                                                                                                                                                                                                                                                                                                                                                                                                                                                                                                                                                                                                                                                                                                                                                                                                                                                                                                                                                                                                                                                                                                                                                                                 | GEODETIC SURVEY OF M.S.W. Batch Id: 1589          | Jeh Id:                                 | 1589                 | SEE M                       | SEE MOUNT BUCKLE                     | W.               | Γ                |
|----------------------------------|---------------------------------------------------------------------------------------|----------------------------------------------|-------------------------------------------------------------------------------------------------------------------------------------------------------------------------------------------------------------------------------------------------------------------------------------------------------------------------------------------------------------------------------------------------------------------------------------------------------------------------------------------------------------------------------------------------------------------------------------------------------------------------------------------------------------------------------------------------------------------------------------------------------------------------------------------------------------------------------------------------------------------------------------------------------------------------------------------------------------------------------------------------------------------------------------------------------------------------------------------------------------------------------------------------------------------------------------------------------------------------------------------------------------------------------------------------------------------------------------------------------------------------------------------------------------------------------------------------------------------------------------------------------------------------------------------------------------------------------------------------------------------------------------------------------------------------------------------------------------------------------------------------------------------------------------------------------------------------------------------------------------------------------------------------------------------------------------------------------------------------------------------------------------------------------------------------------------------------------------------------------------------------------|---------------------------------------------------|-----------------------------------------|----------------------|-----------------------------|--------------------------------------|------------------|------------------|
|                                  | B                                                                                     | EODETIC STATION                              | GEODETIC STATION RECONNAISSANCE and MAINTENANCE REPORT                                                                                                                                                                                                                                                                                                                                                                                                                                                                                                                                                                                                                                                                                                                                                                                                                                                                                                                                                                                                                                                                                                                                                                                                                                                                                                                                                                                                                                                                                                                                                                                                                                                                                                                                                                                                                                                                                                                                                                                                                                                                        | nd MAINTENAN                                      | CE REPOR                                | -                    | STATION: BUCKLE             | <b>GS</b>                            | No.: [209        | ~                |
| Description:<br>Cleared by Janes | Description:<br>Cleared by James bearing 19° 179°                                     | 246°                                         | Note: Cross out word or words which do not apply trom Trin Mast                                                                                                                                                                                                                                                                                                                                                                                                                                                                                                                                                                                                                                                                                                                                                                                                                                                                                                                                                                                                                                                                                                                                                                                                                                                                                                                                                                                                                                                                                                                                                                                                                                                                                                                                                                                                                                                                                                                                                                                                                                                               | ords which do no                                  | ot apply                                |                      | SCALE 1:250 000 MALL ACCOTA | COOTA                                |                  | <u> </u>         |
|                                  |                                                                                       |                                              |                                                                                                                                                                                                                                                                                                                                                                                                                                                                                                                                                                                                                                                                                                                                                                                                                                                                                                                                                                                                                                                                                                                                                                                                                                                                                                                                                                                                                                                                                                                                                                                                                                                                                                                                                                                                                                                                                                                                                                                                                                                                                                                               |                                                   |                                         |                      | INSPECTED BY: N MILLER      | DATE                                 | DATE: 4.4.19     |                  |
| <del>last &amp; Vancs ha</del>   | <ol> <li>Mast &amp; Vaneshave been pointed white &amp; black respectively.</li> </ol> | e & black respectively                       | <b>«</b>                                                                                                                                                                                                                                                                                                                                                                                                                                                                                                                                                                                                                                                                                                                                                                                                                                                                                                                                                                                                                                                                                                                                                                                                                                                                                                                                                                                                                                                                                                                                                                                                                                                                                                                                                                                                                                                                                                                                                                                                                                                                                                                      |                                                   |                                         |                      | AUTHORITY: CMA              | FIELD                                | FIELD BOOK: 1559 | 6                |
| he station/ <del>pilla</del>     | The station/piller was unpiled/not unpiled/constructed on 4.4.19                      | piled/a <del>onstructe</del> d on.           | 4.4.19                                                                                                                                                                                                                                                                                                                                                                                                                                                                                                                                                                                                                                                                                                                                                                                                                                                                                                                                                                                                                                                                                                                                                                                                                                                                                                                                                                                                                                                                                                                                                                                                                                                                                                                                                                                                                                                                                                                                                                                                                                                                                                                        | 19.7%, dimensions now being:                      | w being:                                | [                    | 330 340 350 360             | 0 10 / 20                            | 30,              |                  |
| Description of ma                | Brass Pare V                                                                          | nould be explicit, e.g.                      | Brass, Paper و المعادينية المعادين المعادية الم | el plug, Brass plu                                | g, Bolt, G.i.                           |                      | Station Diagram             |                                      | Not to Scale     |                  |
| feight of mark.                  | Height of mark Q.: O.1.Om. salaw rock/eenerete;                                       | ck/ <del>concrato</del> ;                    | Mark is 91 Has above G.L.                                                                                                                                                                                                                                                                                                                                                                                                                                                                                                                                                                                                                                                                                                                                                                                                                                                                                                                                                                                                                                                                                                                                                                                                                                                                                                                                                                                                                                                                                                                                                                                                                                                                                                                                                                                                                                                                                                                                                                                                                                                                                                     | G.L.                                              | ,                                       |                      |                             |                                      |                  | Ю                |
| Height of Top Va                 | Height of Top Vanes to Top Mark/Pillar plate4.23 m.                                   | lar plate 4:23                               |                                                                                                                                                                                                                                                                                                                                                                                                                                                                                                                                                                                                                                                                                                                                                                                                                                                                                                                                                                                                                                                                                                                                                                                                                                                                                                                                                                                                                                                                                                                                                                                                                                                                                                                                                                                                                                                                                                                                                                                                                                                                                                                               | Diameter of Vanes (vertical)Q.:9.10.m.            | 016-0-1                                 |                      |                             | (e) 10 - 0 : ha                      |                  |                  |
| Height of Gairn.                 | Height of Gairmm. Biameter of Gairm                                                   | . Biameter of G                              | É                                                                                                                                                                                                                                                                                                                                                                                                                                                                                                                                                                                                                                                                                                                                                                                                                                                                                                                                                                                                                                                                                                                                                                                                                                                                                                                                                                                                                                                                                                                                                                                                                                                                                                                                                                                                                                                                                                                                                                                                                                                                                                                             | Name Plate found/not found/placed.                | hot found/                              |                      | Copper Noil in Conc. Rd     | de la land in Cont. Tel. (19)        | ō                | 50,              |
| Lerigui di Mast                  | **************************************                                                | (approximate it no                           | t unpilled)                                                                                                                                                                                                                                                                                                                                                                                                                                                                                                                                                                                                                                                                                                                                                                                                                                                                                                                                                                                                                                                                                                                                                                                                                                                                                                                                                                                                                                                                                                                                                                                                                                                                                                                                                                                                                                                                                                                                                                                                                                                                                                                   |                                                   |                                         | ۷                    | Buckle G                    | Buckle G.S. (Quadrapod) in concrete. | Concrete.        | ęę               |
| 4. Cv. Neil. (1)                 | set in conc/ı                                                                         | resk has been plaesel                        | 4. A.G.NNo.il(A.)set in conc/reck has been placed/found, bearing?.26°M from Mast/Plug/Pillar                                                                                                                                                                                                                                                                                                                                                                                                                                                                                                                                                                                                                                                                                                                                                                                                                                                                                                                                                                                                                                                                                                                                                                                                                                                                                                                                                                                                                                                                                                                                                                                                                                                                                                                                                                                                                                                                                                                                                                                                                                  | M fr <del>om Ma</del> st/Pl                       | ug/Rillar                               |                      | Toolson Copyed              | Copper Upil in Cope (3)              |                  | 7                |
| 4. C.V. Neil. (2).               | set in conc/                                                                          | reek has been p <del>laced</del> .           | 5. A.SkNail(2)set in conc/ <del>reek</del> has been p <del>laced</del> /found, bearing25°M                                                                                                                                                                                                                                                                                                                                                                                                                                                                                                                                                                                                                                                                                                                                                                                                                                                                                                                                                                                                                                                                                                                                                                                                                                                                                                                                                                                                                                                                                                                                                                                                                                                                                                                                                                                                                                                                                                                                                                                                                                    | M f <del>rom Ma</del> st/Plug/ <del>Pilla</del> r | ug/ <del>Pilla</del> r                  | <i>Il.</i>           | 7                           | ¥                                    |                  | <del>}</del> ρ \ |
| 4 CV. Nail (3)                   | set in conc/                                                                          | <del>rock</del> has been <del>placed</del> . | 6. A.C.R. Mail. (3)set in conc/reek has been placed/found, bearing33°M                                                                                                                                                                                                                                                                                                                                                                                                                                                                                                                                                                                                                                                                                                                                                                                                                                                                                                                                                                                                                                                                                                                                                                                                                                                                                                                                                                                                                                                                                                                                                                                                                                                                                                                                                                                                                                                                                                                                                                                                                                                        | M from <del>Mast</del> /Plug/ <del>Pilla</del> r  | ug/ <del>Pille</del> r                  |                      | 092                         |                                      |                  | 80               |
| 4 Brass Trion                    | ್ರಿಸ್ಟ್ಲಿset in <del>cone</del> /r                                                    | rock has been p <del>laced</del> ,           | 7. Aఏset in eene/rock has been pleeed/found, bearing                                                                                                                                                                                                                                                                                                                                                                                                                                                                                                                                                                                                                                                                                                                                                                                                                                                                                                                                                                                                                                                                                                                                                                                                                                                                                                                                                                                                                                                                                                                                                                                                                                                                                                                                                                                                                                                                                                                                                                                                                                                                          | M from <del>Mast</del> /Pl                        | ug/Pillar                               | <u> </u>             | OZZ.                        | Brass Triongle (found)               | lie (found)      | 90_              |
| Action required:.                | Some scr                                                                              | ub clearing                                  | 8. Action required: Some scrub clearing . Small trees                                                                                                                                                                                                                                                                                                                                                                                                                                                                                                                                                                                                                                                                                                                                                                                                                                                                                                                                                                                                                                                                                                                                                                                                                                                                                                                                                                                                                                                                                                                                                                                                                                                                                                                                                                                                                                                                                                                                                                                                                                                                         | \$                                                | *************************************** |                      | Seo /                       | 7                                    |                  | 100              |
| ANDPOINT: BRE                    | STANDPOINT: BRASS PERGUE IN CONCRETE                                                  | CONCRETE                                     | STANDPOINT: BRASS                                                                                                                                                                                                                                                                                                                                                                                                                                                                                                                                                                                                                                                                                                                                                                                                                                                                                                                                                                                                                                                                                                                                                                                                                                                                                                                                                                                                                                                                                                                                                                                                                                                                                                                                                                                                                                                                                                                                                                                                                                                                                                             | ASS TRIPNGL                                       | TRIANGLE IN ROCK                        | OUND                 | 7 00                        | b. 22                                | J                | 7:               |
| Mark                             | Direction Distance                                                                    | Height Difference                            | Mark                                                                                                                                                                                                                                                                                                                                                                                                                                                                                                                                                                                                                                                                                                                                                                                                                                                                                                                                                                                                                                                                                                                                                                                                                                                                                                                                                                                                                                                                                                                                                                                                                                                                                                                                                                                                                                                                                                                                                                                                                                                                                                                          | Direction Di                                      | Horiz,<br>Distance Hei                  | Height Difference    | së.                         | MOUNT                                | MOUNT BUCKLE TS  | sio /            |
| IMLAY 65                         | 359, 69, 69                                                                           | above standpt.                               | BUCKLE GS (Plage)                                                                                                                                                                                                                                                                                                                                                                                                                                                                                                                                                                                                                                                                                                                                                                                                                                                                                                                                                                                                                                                                                                                                                                                                                                                                                                                                                                                                                                                                                                                                                                                                                                                                                                                                                                                                                                                                                                                                                                                                                                                                                                             | 359 59 60 68 590 4827                             | 9.590 4.82                              | above standpt.       | 0+2                         | Cone                                 | CONCRETE PILLAR  | 720              |
| (2 Noil in Conc (2)              | 5 42 55" 9.157                                                                        | 0 145                                        |                                                                                                                                                                                                                                                                                                                                                                                                                                                                                                                                                                                                                                                                                                                                                                                                                                                                                                                                                                                                                                                                                                                                                                                                                                                                                                                                                                                                                                                                                                                                                                                                                                                                                                                                                                                                                                                                                                                                                                                                                                                                                                                               | (8,03,455                                         | 56.227 6.293                            | helow standpt.       |                             |                                      | 103: MILLE PIL   | · >1             |
| Co Noil in Conc. (3)             | 11, 50 20 9.658 0.76                                                                  | 3 0.762 helow standpt.                       |                                                                                                                                                                                                                                                                                                                                                                                                                                                                                                                                                                                                                                                                                                                                                                                                                                                                                                                                                                                                                                                                                                                                                                                                                                                                                                                                                                                                                                                                                                                                                                                                                                                                                                                                                                                                                                                                                                                                                                                                                                                                                                                               |                                                   |                                         |                      | esa                         |                                      | 3                | 130              |
| Brass triongle fd                | 123 50 10 68 597                                                                      | 4.827                                        | STANDPOINT: CONCRETE                                                                                                                                                                                                                                                                                                                                                                                                                                                                                                                                                                                                                                                                                                                                                                                                                                                                                                                                                                                                                                                                                                                                                                                                                                                                                                                                                                                                                                                                                                                                                                                                                                                                                                                                                                                                                                                                                                                                                                                                                                                                                                          | T BUCKLE TS<br>RETE PILLAR, (RILX                 | or (hate)                               | above standpt,       | ss chaque at B              | ນ ⊇ົ                                 |                  | /                |
| Concrete Pillar                  | 124 19 25                                                                             | above standpt.                               | CARLYLE PLLA                                                                                                                                                                                                                                                                                                                                                                                                                                                                                                                                                                                                                                                                                                                                                                                                                                                                                                                                                                                                                                                                                                                                                                                                                                                                                                                                                                                                                                                                                                                                                                                                                                                                                                                                                                                                                                                                                                                                                                                                                                                                                                                  | 9 59 60                                           |                                         |                      | 13 Hills above pilar prate  | 2                                    |                  |                  |
| Cu Novi in Conc (1)              | 275 38 35 10 094                                                                      | \$ 0.267 below standpt.                      | BRASS PLAQUE & CONC                                                                                                                                                                                                                                                                                                                                                                                                                                                                                                                                                                                                                                                                                                                                                                                                                                                                                                                                                                                                                                                                                                                                                                                                                                                                                                                                                                                                                                                                                                                                                                                                                                                                                                                                                                                                                                                                                                                                                                                                                                                                                                           | 2212545                                           |                                         | above standpt.       |                             |                                      |                  | 46               |
| 410                              | ONLY )                                                                                | above standpt.                               |                                                                                                                                                                                                                                                                                                                                                                                                                                                                                                                                                                                                                                                                                                                                                                                                                                                                                                                                                                                                                                                                                                                                                                                                                                                                                                                                                                                                                                                                                                                                                                                                                                                                                                                                                                                                                                                                                                                                                                                                                                                                                                                               | 222 00 40                                         | 56 230 6.2                              | 6.290 above standpt. | 1 210 / 200 / 190 /         | 180   170   11                       | 160 150          |                  |
|                                  | WK Miller "                                                                           | 11.4.79 Checked:                             |                                                                                                                                                                                                                                                                                                                                                                                                                                                                                                                                                                                                                                                                                                                                                                                                                                                                                                                                                                                                                                                                                                                                                                                                                                                                                                                                                                                                                                                                                                                                                                                                                                                                                                                                                                                                                                                                                                                                                                                                                                                                                                                               | Je Myl Moted on U.T.M. Card                       | on U.T.M. C                             | ard                  | Checked                     |                                      |                  | 1                |
| St 2733-1                        |                                                                                       |                                              |                                                                                                                                                                                                                                                                                                                                                                                                                                                                                                                                                                                                                                                                                                                                                                                                                                                                                                                                                                                                                                                                                                                                                                                                                                                                                                                                                                                                                                                                                                                                                                                                                                                                                                                                                                                                                                                                                                                                                                                                                                                                                                                               |                                                   |                                         |                      |                             |                                      |                  |                  |