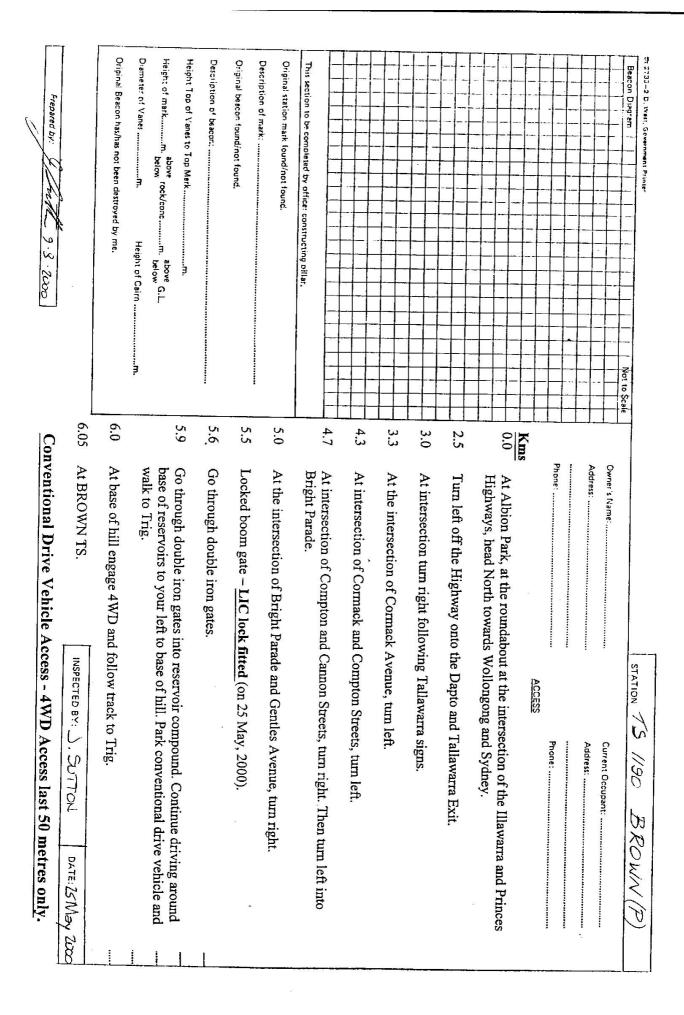

| CEDETICS TATION RECOMMENDATION    STATION RECOMMENDATION      CEDETICS TATION RECOMMENDATION    STATION RECOMMENDATION      Description:    Also: 6.048 out word which for out apply      The add to provide which for out apply    State & Verse for an individuation out apply      The add to provide which for out apply    State & Verse for an individuation of the advector word which for out apply      The add to provide which for out apply    State & Verse for advector word which for out apply      The add to provide word in the block tragenetion by:    Also: 6.048 out out and for word which for out apply      The add to provide word in the block tragenetion by:    Also: 6.048 out out and for word which for out apply      The add to provide word in the block tragenetion by:    Also: 6.11, Plote      Height of Claim    Interfaction to the state provide word in the block tradement.      Height of Claim    Interfaction to the state provide word by the block tradement.      Height of Claim    Interfaction to the state provide the state provide the state provide the state of t |   |                     |                |                    |                  |                 |                     |           |             |                    |                         |                             | 2                |        |          |          |              |
|------------------------------------------------------------------------------------------------------------------------------------------------------------------------------------------------------------------------------------------------------------------------------------------------------------------------------------------------------------------------------------------------------------------------------------------------------------------------------------------------------------------------------------------------------------------------------------------------------------------------------------------------------------------------------------------------------------------------------------------------------------------------------------------------------------------------------------------------------------------------------------------------------------------------------------------------------------------------------------------------------------------------------------------------------------------------------------------------------------------------------------------------------------------------------------------------------------------------------------------------------------------------------------------------------------------------------------------------------------------------------------------------------------------------------------------------------------------------------------------------------------------------------------------------------------------------------------------------------------------|---|---------------------|----------------|--------------------|------------------|-----------------|---------------------|-----------|-------------|--------------------|-------------------------|-----------------------------|------------------|--------|----------|----------|--------------|
| GEODETIC STATION RECONVAISANCE are MANTERVAICE REPORT  STATION: CRECONVAISANCE are MANTERVAICE REPORT  MANTERVAILE  MANTERVAILE  STATION                                                                                                                                                                                                                                                                                                                                                                                                                                                                                                                                                                                                                                                                         |   | CEN I RAL MAPPI     | ING AULHORI    | 11                 |                  |                 | GEODETI             | CSURVEY   | OF N.S.W.   |                    |                         |                             |                  |        | -        |          |              |
| Description:  Note: Cass ort vord: which do not soly  Note: Cass ort vord: which do not soly  Note: Cass ort vord: which do not soly    2. Cleared by lands bench  2. Cleared by lands bench  1. Cleared by lands bench  1. Cleared by lands bench  0. Cleared by lands bench  0. Cleared by lands  0. Cleared by lands<                                                                                                                                                                                                                                         |   |                     |                | GEI                | ODETIC           | STATION         | RECONNAISSAN        | ICE and   | MAINTEN     | IANCE RI           | EPORT                   |                             | BROWN            |        |          | J/ : 01  | 20           |
| 1. Cleared by Janes bain painting.  1. Cleared by Janes bainting.  1. Cleared by Janes bainting.  1. Cleared by Janes bainting.  0.01E:    2. Mark & Vorees have been painted write & bluck respectively.  3. The station painted write & bluck respectively.  1. The station painted write & bluck respectively.  0.01E:    3. The station painted write & bluck respectively.  3. The station painted write & bluck respectively.  1. The station painted write & bluck respectively.  0.01E:    2. Name to frame.                                                                                                                                                                                                                                                                                                                                                                                                                                                                                                                                                                                                                                                                                                                                                                                                                                                                                                                                                                                                                                                                                             |   | Description:        |                |                    |                  | Νc              | te: Cross out word  | d or word | ts which d  | o not appi         | 4                       | MAP SHEETS<br>SCALE 1:250.0 | 00 Norro         | 2005r  | SCALE 1  | 100 000  |              |
| 2 Wast & Varest have been painted white & Johds respectively.    3 The stationolylar was unciled/non-structed on                                                                                                                                                                                                                                                                                                                                                                                                                                                                                                                                                                                                                                                                                                                                                                                                                                                                                                                                                                                                                                                                                                                                                                                                                                                                                                                                                                                                                                                                                                 |   | 1. Cleared by lanes | bearing        |                    |                  |                 |                     |           | from T      | rig. Mast          |                         | INSFECTED BY                |                  |        | DATE:    |          |              |
| 3. The station/piler was unpiled/not trunpled/constructed on                                                                                                                                                                                                                                                                                                                                                                                                                                                                                                                                                                                                                                                                                                                                                                                                                                                                                                                                                                                                                                                                                                                                                                                                                                                                                                                                                                                                                                                                                                                                                     |   |                     | ave been pain  | ted white .        | & black 1        | respectively    |                     |           |             |                    |                         | AUTHORITY:                  |                  |        | FIELD BO | ok:      |              |
| Description of mark:                                                                                                                                                                                                                                                                                                                                                                                                                                                                                                                                                                                                                                                                                                                                                                                                                                                                                                                                                                                                                                                                                                                                                                                                                                                                                                                                                                                                                                                                                                                                                                                             |   |                     | ır was unpilec | d/not unpil        | led/const        | tructed on      |                     | 9, c      | Imensions   | now bein           | .6                      | -                           | 350              |        |          | ) 30/    |              |
| Height of mark.  means  forest concroneres;  Mark is, answered of wares    Height of Top Varaes to Top Mark/Pillar plate  m.  Diameter of Varaes (unit)  Diameter of Varaes (unit)    Height of Calin  m.  Diameter of Varaes (unit)  Diameter of Varaes (unit)  Diameter of Varaes    Height of Calin  m.  Diameter of Varaes  Diameter of Varaes  Diameter of Varaes  Diameter of Varaes    Height of Calin  m.  Diameter of Varaes  Diameter of Calin  m.  Name    Height of Calin  m.  Diameter of Calin  m.  Name  Diameter of Calin    A  A  set in conclook has been placed fround, bearing  *M from MastPlugPillar  P  P    E  A  asset in conclook has been placed fround, bearing  *M from MastPlugPillar  P  P    T  A  asset in conclook has been placed fround, bearing  *M from MastPlugPillar  P  P    T  A  asset in conclook has been placed fround, bearing  *M from MastPlugPillar  P  P  P    T  A  asset in conclook has been placed fround, bearing  *M from MastPlugPillar  P  P  P  C  C  C  C  C  C  C  C  C  C  C  C                                                                                                                                                                                                                                                                                                                                                                                                                                                                                                                                                                   |   | Description of m    | lark           | oys                | uld be e:        | xplicit, e.g.   | S/Steel Pillar Plat | e Steel   | olug, Brass | plug, Bol          | t, G.I. Pipe            | Station Dis                 | •                | fie    | Not      | to Scale | $\tilde{1}$  |
| Height of Top Varies to Top Mark/Pillar plate  Diameter of Varies (vertical)  Diameter of Varies (vertical)    Height of Cain  n.  Diameter of Varies (vertical)  n.    Height of Cain  n.  Diameter of Varies (vertical)  n.    Height of Cain  n.  Diameter of Varies  P.    Length of Mast  n.  Diameter of Varies  P.    Length of Mast  n.  Diameter of Varies  P.    A  Sec.  P.  C.    A  Sec.  P.  C.    A  Sec.  P.  C.    A  Sec.  P.  C.    A  Sec.  P.  P.    A  Sec. <td< td=""><th></th><td>Height of mark</td><td>.m.</td><td>below rock</td><td>c/concret</td><td>te;</td><td>× 1</td><td>.m. above</td><td>G.L.</td><td></td><td></td><td></td><td>ŕ</td><td></td><td></td><td></td><td>4Q</td></td<>                                                                                                                                                                                                                                                                                                                                                                                                                                                                                                                                                                                                                                                                          |   | Height of mark      | .m.            | below rock         | c/concret        | te;             | × 1                 | .m. above | G.L.        |                    |                         |                             | ŕ                |        |          |          | 4Q           |
| Height of Cairn.  Digmeter of Cairn.  Name Plate tound/not found/placed.    Length of Mast.                                                                                                                                                                                                                                                                                                                                                                                                                                                                                                                                                                                                                                                                                                                                                                                                                                                                                                                                                                                                                                                                                                                                                                                                                                                                                                                                                                                                                                                                                                                      |   | Height of Top V.    | anes to Top !  | Mark/Pilla         | r plate          | ×               | m.<br>Diar          | neter of  | Vanes (ver  | tical)             | 'n                      |                             | C DiAG           | 4220   |          | /        | 1            |
| Length of Mast  m. dbproximate if not unpled)    4. A  A    5. A  set in concrock has been placed? found, bearing                                                                                                                                                                                                                                                                                                                                                                                                                                                                                                                                                                                                                                                                                                                                                                                                                                                                                                                                                                                                                                                                                                                                                                                                                                                                                                                                                                                                                                                                                                |   | Height of Cairn.,   |                | Ë                  |                  | meter of Ci     | 1                   | Nam       | e Plate fou | nd/not fo          | und/placed.             |                             | ACK B            | R<br>K | LUCCA    | TRON     | 50           |
| 4. A  Set in conc/rock has been placed/found, bearing <sup>o</sup> M from Mast/Plug/Pillar    5. A  Set in conc/rock has been placed/found, bearing <sup>o</sup> M from Mast/Plug/Pillar    6. A  set in conc/rock has been placed/found, bearing <sup>o</sup> M from Mast/Plug/Pillar    7. A  set in conc/rock has been placed/found, bearing <sup>o</sup> M from Mast/Plug/Pillar    7. A  set in conc/rock has been placed/found, bearing <sup>o</sup> M from Mast/Plug/Pillar    7. A  set in conc/rock has been placed/found, bearing <sup>o</sup> M from Mast/Plug/Pillar    7. A  set in conc/rock has been placed/found, bearing <sup>o</sup> M from Mast/Plug/Pillar    7. A  set in conc/rock has been placed/found, bearing <sup>o</sup> M from Mast/Plug/Pillar    7. A  set in conc/rock has been placed/found, bearing <sup>o</sup> M from Mast/Plug/Pillar    8. Action required:  stantore  infark  pineticion    8. Action required:  stantore  infark  pineticion    8. Action required:  stantore  infark  pineticion    9. Mark  Direction  pineticion  pineticion  pineticion    9. Mark  mast/Plug/Pillar  stantore  stantore  pineticion    9. Mark  mast/Plug/Pillar  stantore  stantore  pineticion    9. Mark  pineticion  pineticion  pineticion <th></th> <td>Length of Mast</td> <td></td> <td></td> <td>tapproxi</td> <td>imate if no</td> <td>: unpiled)</td> <td></td> <td></td> <td></td> <td></td> <td>0</td> <td>Frein</td> <td>104</td> <td>N/V</td> <td>;<br/>- 7</td> <td>18</td>                                                                                         |   | Length of Mast      |                |                    | tapproxi         | imate if no     | : unpiled)          |           |             |                    |                         | 0                           | Frein            | 104    | N/V      | ;<br>- 7 | 18           |
| 6. A                                                                                                                                                                                                                                                                                                                                                                                                                                                                                                                                                                                                                                                                                                                                                                                                                                                                                                                                                                                                                                                                                                                                                                                                                                                                                                                                                                                                                                                                                                                                                                                                             |   | 4. A.               | tes            | in conc/ro         | ick has bi       | een placed/     | found, bearing      | M°        | from Mas    | it/Plug/Pil        |                         |                             | <<br>)<br>)<br>( |        | )        | Ņ        | 67           |
| 6. A. set in conc/rock has been placed/found, bearing                                                                                                                                                                                                                                                                                                                                                                                                                                                                                                                                                                                                                                                                                                                                                                                                                                                                                                                                                                                                                                                                                                                                                                                                                                                                                                                                                                                                                                                                                                                                                            |   |                     | A              | in conc/ro         | ick has bi       | een placed/     | found, bearing      | М°        | from Mas    | it/Plug/Pii        |                         | 62 /                        |                  | 1 11   |          |          | 94           |
| 7. A                                                                                                                                                                                                                                                                                                                                                                                                                                                                                                                                                                                                                                                                                                                                                                                                                                                                                                                                                                                                                                                                                                                                                                                                                                                                                                                                                                                                                                                                                                                                                                                                             |   | 6. A                | set            | in conc/ro         | ck has bu        | een placed/     | found, bearing      | м°        | from Mas    | tt/Plug/Pil        |                         | 580                         |                  | M No   | reisyn   |          | 60           |
| 8. Action required:  Horiz  STANDPOINT:    STANDPOINT:  STANDPOINT:    Mark  Direction  Horiz,<br>Distance  Height Difference    Mark  Direction  Height Difference    Name  Direction  Height Difference    None  atom  Atom    Representation  Direction    Representation                                                                                                                                                                                                                                                                                                                                                                                                                                                                                                                                                                                                                                                                                             |   | A                   | set            | in conc/ro         | ck has br        | een placed/     | found, bearing      | W.,       | from Mas    | tt/Plug/Pl         | <u> </u>                | Tożz                        |                  | +      | x/2/es   | <u>.</u> | 90           |
| STANDPOINT:  STANDPOINT:    Mark  Direction  Horiz,<br>bitance  Horiz,<br>Height Difference  Mark    Mark  Direction  Horiz,<br>bitance  Height Difference  Mark    Mark  Direction  Direction  Direction  Height Difference    Bitance  Height Difference  Mark  Direction  Height Difference    Bitance  Height Difference  Mark  Direction  Direction    Bitance  Bitance  Height Difference  Mark    Bitance  Bitance  Height Difference  Mark    Bitance  Bitance  Bitance  Bitance    Bitance  Bitance  Bitance    Bitance<                                                                                                                                                                                                                                                                                                                                                                                                                                                                                                                                                                                                                                                                                                                          |   | 8. Action required: |                |                    |                  |                 |                     |           |             | \                  |                         | logz                        |                  |        |          |          | 19           |
| Mark      Diraction      Horitz<br>Diraction      Horitz<br>Diraction      Height Difference<br>Disance      Nark      Diraction      Horitz<br>Height Difference      And<br>All        Mark      Diraction      Diraction      Diraction      Diraction      Diraction      All        Mark      Diraction      Diraction      Diraction      Diraction      Diraction      All        Mark      Diraction                                                                                                                                                                                                                                                                                                                                                                                                                                                     |   | STANDPOINT:         |                |                    |                  |                 | STANDPOINT          |           |             |                    | _,                      | : \0                        |                  |        |          |          | • /          |
| Prepared by:  Constrained  Moread on U.T.M. Cart                                                                                                                                                                                                                                                                                                                                                                                                                                                                                                                                                                                                                                                                                                                                                                                                                                                                                                                                                                                                                                                                                                                                                                                                                                                                                                                                                                                                                                                                                                                                                                 | 1 | Mark                | Direction      | Horiz.<br>Distance | directory of the | Difference      | hlark               |           | Direction   | Horiz.<br>Distance |                         | dz \                        |                  |        |          |          | 310 /        |
| atom  atom  atom  atom    atom  atom                                                                                                                                                                                                                                                                                                                                                                                                                                                                                                                                                                                                                                                                                                                                                                                                                                                                                                                                                                                 |   |                     |                |                    | e .3             | shove standpt   |                     |           |             |                    |                         | 540                         |                  |        |          |          | 720          |
| Billow standpl  Billow standpl    Allow standpl  Billow standpl    Allow standpl  Billow standpl    Allow standpl  Billow standpl    Billow standpl  Billow standpl                                                                                                                                                                                                                                                                                                                                                                                                                                                                                                                                                                                                                                |   |                     |                |                    | ςτ v1            | above standpt.  |                     |           |             |                    | 1                       |                             |                  |        |          |          | /_           |
| Prepared by:  Checked:  Norted on U.T.M. Cart                                                                                                                                                                                                                                                                                                                                                                                                                                                                                                                                                                                                                                                                                                                                                                                                                                                                                                                                                                                                                                                                                                                                                                                                                                                                                                                                                                                                                                                                                                                                                                    |   |                     |                |                    |                  | shove standor.  |                     |           |             |                    |                         | 530                         |                  |        |          |          | 130          |
| Prepared by:  Checked:  Noted on U.T.M. Cart                                                                                                                                                                                                                                                                                                                                                                                                                                                                                                                                                                                                                                                                                                                                                                                                                                                                                                                                                                                                                                                                                                                                                                                                                                                                                                                                                                                                                                                                                                                                                                     |   |                     |                |                    | ر <del>د</del> م | above standpt.  |                     |           |             |                    | Bbove standpt.          | ~                           |                  |        |          |          | /            |
| Prepared by:  C. flocked:  Noted on U.T.M. Card                                                                                                                                                                                                                                                                                                                                                                                                                                                                                                                                                                                                                                                                                                                                                                                                                                                                                                                                                                                                                                                                                                                                                                                                                                                                                                                                                                                                                                                                                                                                                                  |   |                     |                |                    | -                | stove standpt.  |                     |           |             |                    | shove standpt.          |                             |                  |        |          |          | )            |
| Prepared by: Checked: Noted on U.T.M. Card                                                                                                                                                                                                                                                                                                                                                                                                                                                                                                                                                                                                                                                                                                                                                                                                                                                                                                                                                                                                                                                                                                                                                                                                                                                                                                                                                                                                                                                                                                                                                                       |   |                     |                |                    | ×                | stiove standpt. |                     |           |             |                    | ébove standpt.          | 555                         |                  |        |          |          | 146          |
| Prepared by: Checked: Noted on U.T.M. Card                                                                                                                                                                                                                                                                                                                                                                                                                                                                                                                                                                                                                                                                                                                                                                                                                                                                                                                                                                                                                                                                                                                                                                                                                                                                                                                                                                                                                                                                                                                                                                       | 1 | -                   |                |                    |                  | shove standus.  |                     |           |             |                    | above standpt.<br>below | / 210 /                     |                  |        | -        | 150      | $\checkmark$ |
|                                                                                                                                                                                                                                                                                                                                                                                                                                                                                                                                                                                                                                                                                                                                                                                                                                                                                                                                                                                                                                                                                                                                                                                                                                                                                                                                                                                                                                                                                                                                                                                                                  |   |                     |                |                    |                  | Checked:        |                     |           | N           | oted on U. I       | .M. Card                |                             | Checked          | 1      |          |          |              |