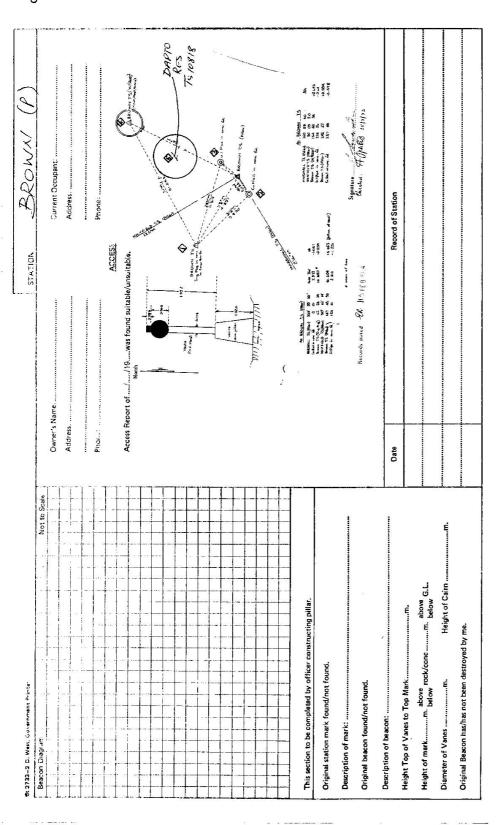

| CEDETICS TATION RECOMMENDATION    STATION RECOMMENDATION      CEDETICS TATION RECOMMENDATION    STATION RECOMMENDATION      Description:    Also: 6.048 out word which for out apply      The add to provide which for out apply    State & Verse for an individuation out apply      The add to provide which for out apply    State & Verse for an individuation of the advector word which for out apply      The add to provide which for out apply    State & Verse for advector word which for out apply      The add to provide word in the block tragenetion by:    Also: 6.048 out out and for word which for out apply      The add to provide word in the block tragenetion by:    Also: 6.048 out out and for word which for out apply      The add to provide word in the block tragenetion by:    Also: 6.11, Plote      Height of Claim    Interfaction to the state provide word in the block tradement.      Height of Claim    Interfaction to the state provide word by the block tradement.      Height of Claim    Interfaction to the state provide the state provide the state provide the state of t |   |                     |                |                    |                  |                 |                     |           |             |                    |                         |                             | 2                |        |          |          |              |
|------------------------------------------------------------------------------------------------------------------------------------------------------------------------------------------------------------------------------------------------------------------------------------------------------------------------------------------------------------------------------------------------------------------------------------------------------------------------------------------------------------------------------------------------------------------------------------------------------------------------------------------------------------------------------------------------------------------------------------------------------------------------------------------------------------------------------------------------------------------------------------------------------------------------------------------------------------------------------------------------------------------------------------------------------------------------------------------------------------------------------------------------------------------------------------------------------------------------------------------------------------------------------------------------------------------------------------------------------------------------------------------------------------------------------------------------------------------------------------------------------------------------------------------------------------------------------------------------------------------|---|---------------------|----------------|--------------------|------------------|-----------------|---------------------|-----------|-------------|--------------------|-------------------------|-----------------------------|------------------|--------|----------|----------|--------------|
| GEODETIC STATION RECONVAISANCE are MANTERVAICE REPORT  STATION: CRECONVAISANCE are MANTERVAICE REPORT  MANTERVAILE  MANTERVAILE  STATION                                                                                                                                                                                                                                                                                                                                                                                                                                                                                                                                                                                                                                                                         |   | CEN I RAL MAPPI     | ING AULHORI    | 11                 |                  |                 | GEODETI             | CSURVEY   | OF N.S.W.   |                    |                         |                             |                  |        | -        |          |              |
| Description:  Note: Cass ort vord: which do not soly  Note: Cass ort vord: which do not soly  Note: Cass ort vord: which do not soly    2. Cleared by lands bench  2. Cleared by lands bench  1. Cleared by lands bench  1. Cleared by lands bench  0. Cleared by lands bench  0. Cleared by lands  0. Cleared by lands<                                                                                                                                                                                                                                         |   |                     |                | GEI                | ODETIC           | STATION         | RECONNAISSAN        | ICE and   | MAINTEN     | IANCE RI           | EPORT                   |                             | BROWN            |        |          | J/ : 01  | 20           |
| 1. Cleared by Janes bain painting.  1. Cleared by Janes bainting.  1. Cleared by Janes bainting.  1. Cleared by Janes bainting.  0.01E:    2. Mark & Vorees have been painted write & bluck respectively.  3. The station painted write & bluck respectively.  1. The station painted write & bluck respectively.  0.01E:    3. The station painted write & bluck respectively.  3. The station painted write & bluck respectively.  1. The station painted write & bluck respectively.  0.01E:    2. Name to frame.                                                                                                                                                                                                                                                                                                                                                                                                                                                                                                                                                                                                                                                                                                                                                                                                                                                                                                                                                                                                                                                                                             |   | Description:        |                |                    |                  | Νc              | te: Cross out word  | d or word | ts which d  | o not appi         | 4                       | MAP SHEETS<br>SCALE 1:250.0 | 00 Norro         | 2005r  | SCALE 1  | 100 000  |              |
| 2 Wast & Varest have been painted white & Johds respectively.    3 The stationolylar was unciled/non-structed on                                                                                                                                                                                                                                                                                                                                                                                                                                                                                                                                                                                                                                                                                                                                                                                                                                                                                                                                                                                                                                                                                                                                                                                                                                                                                                                                                                                                                                                                                                 |   | 1. Cleared by lanes | bearing        |                    |                  |                 |                     |           | from T      | rig. Mast          |                         | INSFECTED BY                |                  |        | DATE:    |          |              |
| 3. The station/piler was unpiled/not trunpled/constructed on                                                                                                                                                                                                                                                                                                                                                                                                                                                                                                                                                                                                                                                                                                                                                                                                                                                                                                                                                                                                                                                                                                                                                                                                                                                                                                                                                                                                                                                                                                                                                     |   |                     | ave been pain  | ted white .        | & black 1        | respectively    |                     |           |             |                    |                         | AUTHORITY:                  |                  |        | FIELD BO | ok:      |              |
| Description of mark:                                                                                                                                                                                                                                                                                                                                                                                                                                                                                                                                                                                                                                                                                                                                                                                                                                                                                                                                                                                                                                                                                                                                                                                                                                                                                                                                                                                                                                                                                                                                                                                             |   |                     | ır was unpilec | d/not unpil        | led/const        | tructed on      |                     | 9, c      | Imensions   | now bein           | .6                      | -                           | 350              |        |          | ) 30/    |              |
| Height of mark.  means  forest concroneres;  Mark is, answered of wares    Height of Top Varaes to Top Mark/Pillar plate  m.  Diameter of Varaes (unit)  Diameter of Varaes (unit)    Height of Calin  m.  Diameter of Varaes (unit)  Diameter of Varaes (unit)  Diameter of Varaes    Height of Calin  m.  Diameter of Varaes  Diameter of Varaes  Diameter of Varaes  Diameter of Varaes    Height of Calin  m.  Diameter of Varaes  Diameter of Calin  m.  Name    Height of Calin  m.  Diameter of Calin  m.  Name  Diameter of Calin    A  A  set in conclook has been placed fround, bearing  *M from MastPlugPillar  P  P    E  A  asset in conclook has been placed fround, bearing  *M from MastPlugPillar  P  P    T  A  asset in conclook has been placed fround, bearing  *M from MastPlugPillar  P  P    T  A  asset in conclook has been placed fround, bearing  *M from MastPlugPillar  P  P  P    T  A  asset in conclook has been placed fround, bearing  *M from MastPlugPillar  P  P  P  C  C  C  C  C  C  C  C  C  C  C  C                                                                                                                                                                                                                                                                                                                                                                                                                                                                                                                                                                   |   | Description of m    | lark           | oys                | uld be e:        | xplicit, e.g.   | S/Steel Pillar Plat | e Steel   | olug, Brass | plug, Bol          | t, G.I. Pipe            | Station Dis                 | •                | fie    | Not      | to Scale | $\tilde{1}$  |
| Height of Top Varies to Top Mark/Pillar plate  Diameter of Varies (vertical)  Diameter of Varies (vertical)    Height of Cain  n.  Diameter of Varies (vertical)  n.    Height of Cain  n.  Diameter of Varies (vertical)  n.    Height of Cain  n.  Diameter of Varies  P.    Length of Mast  n.  Diameter of Varies  P.    Length of Mast  n.  Diameter of Varies  P.    A  Sec.  P.  C.    A  Sec.  P.  C.    A  Sec.  P.  C.    A  Sec.  P.  C.    A  Sec.  P.  P.    A  Sec. <td< td=""><th></th><td>Height of mark</td><td>.m.</td><td>below rock</td><td>c/concret</td><td>te;</td><td>× 1</td><td>.m. above</td><td>G.L.</td><td></td><td></td><td></td><td>ŕ</td><td></td><td></td><td></td><td>4Q</td></td<>                                                                                                                                                                                                                                                                                                                                                                                                                                                                                                                                                                                                                                                                          |   | Height of mark      | .m.            | below rock         | c/concret        | te;             | × 1                 | .m. above | G.L.        |                    |                         |                             | ŕ                |        |          |          | 4Q           |
| Height of Cairn.  Digmeter of Cairn.  Name Plate tound/not found/placed.    Length of Mast.                                                                                                                                                                                                                                                                                                                                                                                                                                                                                                                                                                                                                                                                                                                                                                                                                                                                                                                                                                                                                                                                                                                                                                                                                                                                                                                                                                                                                                                                                                                      |   | Height of Top V.    | anes to Top !  | Mark/Pilla         | r plate          | ×               | m.<br>Diar          | neter of  | Vanes (ver  | tical)             | 'n                      |                             | C DiAG           | 4220   |          | /        | 1            |
| Length of Mast  m. dbproximate if not unpled)    4. A  A    5. A  set in concrock has been placed? found, bearing                                                                                                                                                                                                                                                                                                                                                                                                                                                                                                                                                                                                                                                                                                                                                                                                                                                                                                                                                                                                                                                                                                                                                                                                                                                                                                                                                                                                                                                                                                |   | Height of Cairn.,   |                | Ë                  |                  | meter of Ci     | 1                   | Nam       | e Plate fou | nd/not fo          | und/placed.             |                             | ACK B            | R<br>K | LUCCA    | TRON     | 50           |
| 4. A  Set in conc/rock has been placed/found, bearing <sup>o</sup> M from Mast/Plug/Pillar    5. A  Set in conc/rock has been placed/found, bearing <sup>o</sup> M from Mast/Plug/Pillar    6. A  set in conc/rock has been placed/found, bearing <sup>o</sup> M from Mast/Plug/Pillar    7. A  set in conc/rock has been placed/found, bearing <sup>o</sup> M from Mast/Plug/Pillar    7. A  set in conc/rock has been placed/found, bearing <sup>o</sup> M from Mast/Plug/Pillar    7. A  set in conc/rock has been placed/found, bearing <sup>o</sup> M from Mast/Plug/Pillar    7. A  set in conc/rock has been placed/found, bearing <sup>o</sup> M from Mast/Plug/Pillar    7. A  set in conc/rock has been placed/found, bearing <sup>o</sup> M from Mast/Plug/Pillar    7. A  set in conc/rock has been placed/found, bearing <sup>o</sup> M from Mast/Plug/Pillar    8. Action required:  stantore  infark  pineticion    8. Action required:  stantore  infark  pineticion    8. Action required:  stantore  infark  pineticion    9. Mark  Direction  pineticion  pineticion  pineticion    9. Mark  mast/Plug/Pillar  stantore  stantore  pineticion    9. Mark  mast/Plug/Pillar  stantore  stantore  pineticion    9. Mark  pineticion  pineticion  pineticion <th></th> <td>Length of Mast</td> <td></td> <td></td> <td>tapproxi</td> <td>imate if no</td> <td>: unpiled)</td> <td></td> <td></td> <td></td> <td></td> <td>0</td> <td>Frein</td> <td>104</td> <td>N/V</td> <td>;<br/>- 7</td> <td>18</td>                                                                                         |   | Length of Mast      |                |                    | tapproxi         | imate if no     | : unpiled)          |           |             |                    |                         | 0                           | Frein            | 104    | N/V      | ;<br>- 7 | 18           |
| 6. A                                                                                                                                                                                                                                                                                                                                                                                                                                                                                                                                                                                                                                                                                                                                                                                                                                                                                                                                                                                                                                                                                                                                                                                                                                                                                                                                                                                                                                                                                                                                                                                                             |   | 4. A.               | tes            | in conc/ro         | ick has bi       | een placed/     | found, bearing      | M°        | from Mas    | it/Plug/Pil        |                         |                             | <<br>)<br>)<br>( |        | )        | Ņ        | 67           |
| 6. A. set in conc/rock has been placed/found, bearing                                                                                                                                                                                                                                                                                                                                                                                                                                                                                                                                                                                                                                                                                                                                                                                                                                                                                                                                                                                                                                                                                                                                                                                                                                                                                                                                                                                                                                                                                                                                                            |   |                     | A              | in conc/ro         | ick has bi       | een placed/     | found, bearing      | М°        | from Mas    | it/Plug/Pii        |                         | 62 /                        |                  | 1 11   |          |          | 94           |
| 7. A                                                                                                                                                                                                                                                                                                                                                                                                                                                                                                                                                                                                                                                                                                                                                                                                                                                                                                                                                                                                                                                                                                                                                                                                                                                                                                                                                                                                                                                                                                                                                                                                             |   | 6. A                | set            | in conc/ro         | ck has bu        | een placed/     | found, bearing      | м°        | from Mas    | tt/Plug/Pil        |                         | 580                         |                  | M No   | reisyn   |          | 60           |
| 8. Action required:  Horiz  STANDPOINT:    STANDPOINT:  STANDPOINT:    Mark  Direction  Horiz,<br>Distance  Height Difference    Mark  Direction  Height Difference    Name  Direction  Height Difference    None  atom  Atom    Representation  Direction    Representation                                                                                                                                                                                                                                                                                                                                                                                                                                                                                                                                                                                                                                                                                             |   | A                   | set            | in conc/ro         | ck has br        | een placed/     | found, bearing      | W.,       | from Mas    | tt/Plug/Pl         | <u> </u>                | Tożz                        |                  | +      | x/2/es   | <u>.</u> | 90           |
| STANDPOINT:  STANDPOINT:    Mark  Direction  Horiz,<br>bitance  Horiz,<br>Height Difference  Mark    Mark  Direction  Horiz,<br>bitance  Height Difference  Mark    Mark  Direction  Direction  Direction  Height Difference    Bitance  Height Difference  Mark  Direction  Height Difference    Bitance  Height Difference  Mark  Direction  Direction    Bitance  Bitance  Height Difference  Mark    Bitance  Bitance  Height Difference  Mark    Bitance  Bitance  Bitance  Bitance    Bitance  Bitance  Bitance    Bitance<                                                                                                                                                                                                                                                                                                                                                                                                                                                                                                                                                                                                                                                                                                                          |   | 8. Action required: |                |                    |                  |                 |                     |           |             | \                  |                         | logz                        |                  |        |          |          | 19           |
| Mark      Diraction      Horitz<br>Diraction      Horitz<br>Diraction      Height Difference<br>Disance      Nark      Diraction      Horitz<br>Height Difference      And<br>All        Mark      Diraction      Diraction      Diraction      Diraction      Diraction      All        Mark      Diraction      Diraction      Diraction      Diraction      Diraction      All        Mark      Diraction                                                                                                                                                                                                                                                                                                                                                                                                                                                     |   | STANDPOINT:         |                |                    |                  |                 | STANDPOINT          |           |             |                    | _,                      | : \0                        |                  |        |          |          | • /          |
| Prepared by:  Constrained  Moread on U.T.M. Cart                                                                                                                                                                                                                                                                                                                                                                                                                                                                                                                                                                                                                                                                                                                                                                                                                                                                                                                                                                                                                                                                                                                                                                                                                                                                                                                                                                                                                                                                                                                                                                 | 1 | Mark                | Direction      | Horiz.<br>Distance | directory of the | Difference      | hlark               |           | Direction   | Horiz.<br>Distance |                         | dz \                        |                  |        |          |          | 310 /        |
| atom  atom  atom  atom    atom  atom                                                                                                                                                                                                                                                                                                                                                                                                                                                                                                                                                                                                                                                                                                                                                                                                                                                                                                                                                                                 |   |                     |                |                    | e .3             | shove standpt   |                     |           |             |                    |                         | 540                         |                  |        |          |          | 720          |
| Billow standpl  Billow standpl    Allow standpl  Billow standpl    Allow standpl  Billow standpl    Allow standpl  Billow standpl    Billow standpl  Billow standpl                                                                                                                                                                                                                                                                                                                                                                                                                                                                                                                                                                                                                                |   |                     |                |                    | ςτ v1            | above standpt.  |                     |           |             |                    | 1                       |                             |                  |        |          |          | /_           |
| Prepared by:  Checked:  Norted on U.T.M. Cart                                                                                                                                                                                                                                                                                                                                                                                                                                                                                                                                                                                                                                                                                                                                                                                                                                                                                                                                                                                                                                                                                                                                                                                                                                                                                                                                                                                                                                                                                                                                                                    |   |                     |                |                    |                  | shove standor.  |                     |           |             |                    |                         | 530                         |                  |        |          |          | 130          |
| Prepared by:  Checked:  Noted on U.T.M. Cart                                                                                                                                                                                                                                                                                                                                                                                                                                                                                                                                                                                                                                                                                                                                                                                                                                                                                                                                                                                                                                                                                                                                                                                                                                                                                                                                                                                                                                                                                                                                                                     |   |                     |                |                    | ر <del>د</del> م | above standpt.  |                     |           |             |                    | Bbove standpt.          | ~                           |                  |        |          |          | /            |
| Prepared by:  C. flocked:  Noted on U.T.M. Card                                                                                                                                                                                                                                                                                                                                                                                                                                                                                                                                                                                                                                                                                                                                                                                                                                                                                                                                                                                                                                                                                                                                                                                                                                                                                                                                                                                                                                                                                                                                                                  |   |                     |                |                    | -                | stove standpt.  |                     |           |             |                    | shove standpt.          |                             |                  |        |          |          | )            |
| Prepared by: Checked: Noted on U.T.M. Card                                                                                                                                                                                                                                                                                                                                                                                                                                                                                                                                                                                                                                                                                                                                                                                                                                                                                                                                                                                                                                                                                                                                                                                                                                                                                                                                                                                                                                                                                                                                                                       |   |                     |                |                    | ×                | stiove standpt. |                     |           |             |                    | ébove standpt.          | 555                         |                  |        |          |          | 146          |
| Prepared by: Checked: Noted on U.T.M. Card                                                                                                                                                                                                                                                                                                                                                                                                                                                                                                                                                                                                                                                                                                                                                                                                                                                                                                                                                                                                                                                                                                                                                                                                                                                                                                                                                                                                                                                                                                                                                                       | 1 | -                   |                |                    |                  | shove standus.  |                     |           |             |                    | above standpt.<br>below | / 210 /                     |                  |        | -        | 150      | $\checkmark$ |
|                                                                                                                                                                                                                                                                                                                                                                                                                                                                                                                                                                                                                                                                                                                                                                                                                                                                                                                                                                                                                                                                                                                                                                                                                                                                                                                                                                                                                                                                                                                                                                                                                  |   |                     |                |                    |                  | Checked:        |                     |           | N           | oted on U. I       | .M. Card                |                             | Checked          | 1      |          |          |              |