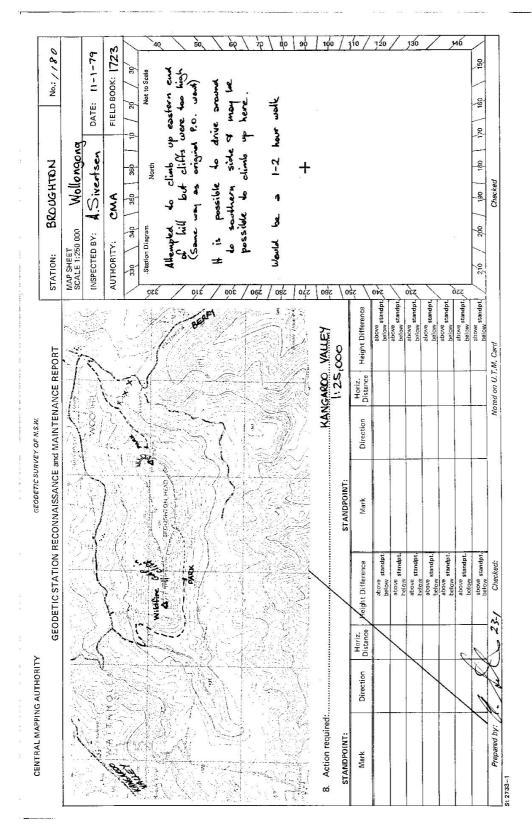

| St 2733–2 D. West, Government Printer                          | STATION DROUGH CON 180  |
|----------------------------------------------------------------|-------------------------|
| 1                                                              |                         |
|                                                                | Phone:                  |
|                                                                |                         |
|                                                                |                         |
|                                                                |                         |
|                                                                |                         |
|                                                                |                         |
| This section to be completed by officer constructing piller.   |                         |
| Original station mark found/not found.<br>Description of mark: |                         |
| Original beacon found/not found.                               |                         |
| Description of beacon:                                         | Date fizzend of Station |
| Height Top of Vanes to Top Markm.                              |                         |
| Height of markm. above rock/concm. below G.L.                  |                         |
| Diamater of Vanesm                                             |                         |
| Original Beacon has/has not been destroyed by me.              |                         |