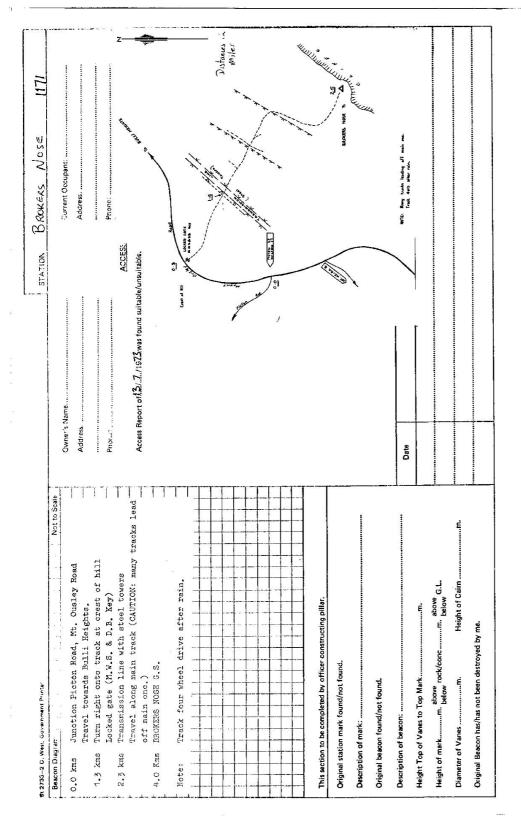

|    | CENTRAL MAPPING AUTHORITY              | NG AUTHORI     | ł                   |                                                                                                            | GEODETIC 3                                       | GEORETIC SUNTER OF WS.W.           |                       |                         |             |                               |            |       | -               |                |
|----|----------------------------------------|----------------|---------------------|------------------------------------------------------------------------------------------------------------|--------------------------------------------------|------------------------------------|-----------------------|-------------------------|-------------|-------------------------------|------------|-------|-----------------|----------------|
|    |                                        |                | GE                  | GEODETIC STATION RECONNAISSANCE and MAINTENANCE REPORT                                                     | RECONNAISSANCE                                   | and MAINTI                         | ENANCE F              | EPORT                   | STA         | STATION: BRC                  | BROKERS    | Nose  |                 | No.: 1171      |
|    |                                        |                |                     | No                                                                                                         | Note: Cross out word or words which do not apply | r words which                      | de uot abi            | yy                      | MAP         | MAP SHEETS<br>SCALE 1:250 000 |            | 21    | SCALE 1:100 000 | 100 000        |
| ÷  |                                        | bearing        |                     | Cleared by lanes bearing from Trig. Mast                                                                   |                                                  | from                               | Trig. Mast            |                         | INSP        | INSFECTED BY:                 | <b>،</b> ) |       | DATE:           | DATE:   3-7-73 |
| 3  | Mast & Vanes have been painted white & | ive been paint | ted white           | & black respectively.                                                                                      |                                                  |                                    |                       |                         | AUT         | AUTHORITY: C                  | MA.        |       | FIELD BOOK:     | ok:            |
| e, |                                        | r was unpiled, | /not unpi           | The station/pillar was unpiled/not unpiled/constructed on                                                  | 19.                                              | , dimensio                         | ins now bei           | :Bu                     |             | 330 340                       | 350        | 360   | 10 / 20         | , ác /         |
|    | Description of m                       | ark            | shc                 | Description of markshould be explicit, e.g., S/Steel Pillar Plate, Steel plug, Brass plug, Bolt, G.I. Pipe | S/Steel Pillar Plate, 1                          | Steel plug, Bra                    | iss plug, Bo          | lt, G.I. Pipe           | )7 <u>0</u> | Station Diagram               |            | North | Not             | Not to Scale   |
|    | Height of mark                         | .ш.            | above<br>belaw roci |                                                                                                            | Mark is m. ebove G.L.                            | befow G.L.                         |                       |                         |             |                               |            |       |                 |                |
|    | Height of Top Vanes to Top Mark/Pillar | anes to Top N  | Aark/Pilla          | r platem.                                                                                                  |                                                  | Diameter of Vanes (vertical)m.     | /ertical)             | m.                      |             |                               |            |       |                 |                |
|    | Height of Cairnm.                      |                | m.                  | Diameter of Cairn                                                                                          | irnm.                                            | Name Plate found/not found/placed. | ound/not f            | ound/placed.            | 16          |                               |            |       |                 |                |
|    | Length of Mastm.                       |                | Ë                   | (approximate if not unpiled)                                                                               | unpiled)                                         |                                    |                       |                         | 008         |                               |            |       |                 | ×              |
| 4. |                                        | set i          | in conc/rc          | A                                                                                                          | found, bearing                                   | °M from N                          | last/Plug/P           | llar                    | /0          |                               |            |       |                 |                |
| ຜ່ |                                        | set i          | in conc/rc          | AA                                                                                                         | :                                                | °M from M                          | from Mast/Plug/Pillar | llar                    | 6ź /        |                               |            |       |                 |                |
| 6. |                                        | set i          | in conc/rc          | A                                                                                                          | ound, bearing                                    |                                    | from Mast/Plug/Pillar | llar                    | 580         |                               |            |       |                 |                |
| 7. | Α                                      | set i          | m conc/re           | Aset in conc/rock has been placed/found, bearing                                                           | ound, bearing                                    | <sup>o</sup> M trom N              | trom Mast/Plug/Pillar | llar                    | oźz         |                               |            | °+    |                 |                |
| 8  | Action required:                       | *******        |                     |                                                                                                            |                                                  |                                    |                       |                         | 097         |                               |            |       |                 |                |
| s  | STANDPOINT:                            |                |                     |                                                                                                            | STANDPOINT:                                      |                                    |                       |                         | 10          |                               |            |       |                 |                |
|    | Mark                                   | Direction      | Horiz.<br>Distance  | Height Difference                                                                                          | Mark                                             | Direction                          | Horiz,<br>Distance    | Height Difference       | z \         |                               |            |       |                 |                |
|    |                                        |                |                     | alsove standpt.<br>below                                                                                   |                                                  |                                    |                       | above standpt           | 540         |                               |            |       |                 |                |
|    |                                        |                |                     | above standpt.                                                                                             |                                                  |                                    |                       | above<br>helow standpt. | ×           |                               |            |       |                 |                |
|    |                                        |                |                     | atiove standpt.                                                                                            |                                                  |                                    |                       | above<br>below standpt  | 530         |                               |            |       |                 |                |
|    |                                        |                |                     | anove standpt.<br>below                                                                                    |                                                  |                                    |                       | sbove standpt.<br>below |             |                               |            |       |                 |                |
|    |                                        |                |                     | atove<br>below standpt                                                                                     |                                                  |                                    |                       | below standpt,          |             |                               |            |       |                 |                |
|    |                                        |                |                     | belowe standpt.<br>below                                                                                   |                                                  |                                    |                       | sbove standpt.          | 522         |                               |            |       |                 |                |
|    |                                        |                |                     | above standpt                                                                                              |                                                  |                                    |                       | Above standpt.          | L           | 210 / 200                     | 661        | 180   | 170 160         | 150            |
|    | Prepared by:                           |                |                     | Checked-                                                                                                   |                                                  |                                    | Noted on II T M Cani  | TM Cani                 |             |                               | Charled    |       |                 |                |