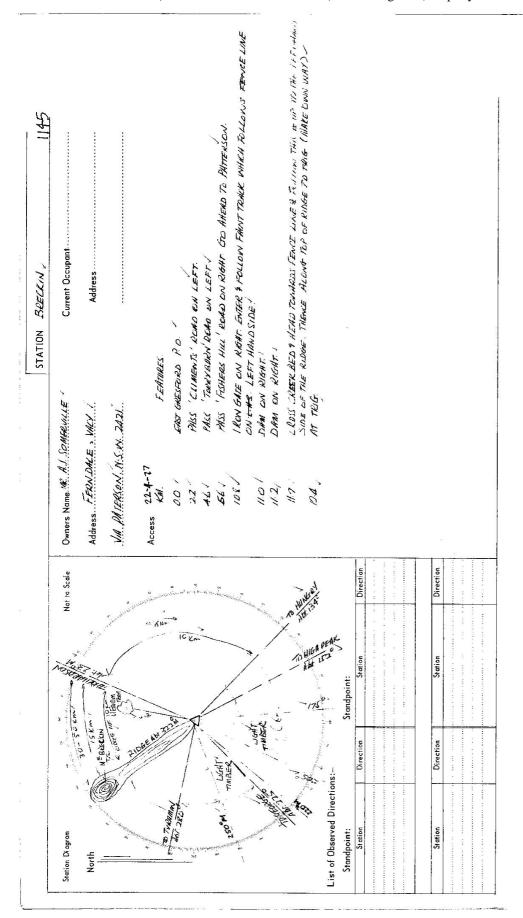

| Department of Lands                                                                     | RECONNAISSANCE and MAINTENANCE REPORT                                                                                                                                                                                                                                                                                                                                                                                                                                                                                                                                                                                                                                                                                                    | STATION ARECKIN                | 1145              |
|-----------------------------------------------------------------------------------------|------------------------------------------------------------------------------------------------------------------------------------------------------------------------------------------------------------------------------------------------------------------------------------------------------------------------------------------------------------------------------------------------------------------------------------------------------------------------------------------------------------------------------------------------------------------------------------------------------------------------------------------------------------------------------------------------------------------------------------------|--------------------------------|-------------------|
| This Tria. Station has been:-                                                           | Note: Cross out word or words which do not opply                                                                                                                                                                                                                                                                                                                                                                                                                                                                                                                                                                                                                                                                                         | Co: DURHAM Ph: GREGFURD        |                   |
|                                                                                         |                                                                                                                                                                                                                                                                                                                                                                                                                                                                                                                                                                                                                                                                                                                                          | Map Sheet: 'IEWC/ISTLE         | No: 9232-N        |
| 1. Go <del>mpletely cleared to pormit 360° vision to surroundin</del> g Trigs.          | <del>lo surcundin</del> g Trigs.                                                                                                                                                                                                                                                                                                                                                                                                                                                                                                                                                                                                                                                                                                         | Inspected by: P.C.H.E.V / Date | Date: 22/4/77 .   |
| 2. <del>Cleared by lanes bearing .</del>                                                | from Trig. Mast                                                                                                                                                                                                                                                                                                                                                                                                                                                                                                                                                                                                                                                                                                                          |                                | Field Book: 1 565 |
| 3. Trig. <del>Mast &amp; Vanes have been pointed white &amp; black respecti</del> vely. | <del>ite &amp; black respect</del> ively.                                                                                                                                                                                                                                                                                                                                                                                                                                                                                                                                                                                                                                                                                                | Beacon Diagram                 | Not to Scale      |
| 4. The Trig. was unpiled/ <del>not unpiled</del> , dimensions now being:                | isions now being: Original Station Mark f <del>ound,</del> not found                                                                                                                                                                                                                                                                                                                                                                                                                                                                                                                                                                                                                                                                     |                                |                   |
| Description of mark                                                                     | should be explicit, e.g. Steel plug, Brass plug, Bolt, G.I. Pipe                                                                                                                                                                                                                                                                                                                                                                                                                                                                                                                                                                                                                                                                         |                                |                   |
| Height of mark                                                                          | obove rock/concrete                                                                                                                                                                                                                                                                                                                                                                                                                                                                                                                                                                                                                                                                                                                      |                                |                   |
| Height of Top Vanes to Top Mark                                                         | Diamete                                                                                                                                                                                                                                                                                                                                                                                                                                                                                                                                                                                                                                                                                                                                  | 51.0                           | 15 <              |
| Height of Cairn                                                                         | Diameter of Cairnm.                                                                                                                                                                                                                                                                                                                                                                                                                                                                                                                                                                                                                                                                                                                      |                                |                   |
|                                                                                         | (approximate if not unpiled)                                                                                                                                                                                                                                                                                                                                                                                                                                                                                                                                                                                                                                                                                                             |                                |                   |
| 5. Am. set in conc/rack has been placedm. bearing                                       | olacedm. bearing                                                                                                                                                                                                                                                                                                                                                                                                                                                                                                                                                                                                                                                                                                                         | 3.21                           |                   |
| 6. A                                                                                    | olacedm. <u>bearing</u> Mast                                                                                                                                                                                                                                                                                                                                                                                                                                                                                                                                                                                                                                                                                                             |                                |                   |
| 7. A                                                                                    | algaed                                                                                                                                                                                                                                                                                                                                                                                                                                                                                                                                                                                                                                                                                                                                   |                                |                   |
| 8. A                                                                                    | olacedm. bearingaM from Trig. Mast                                                                                                                                                                                                                                                                                                                                                                                                                                                                                                                                                                                                                                                                                                       |                                |                   |
| 9. Connectionto :                                                                       |                                                                                                                                                                                                                                                                                                                                                                                                                                                                                                                                                                                                                                                                                                                                          |                                |                   |
| 10. Connectionto                                                                        | m. bearing                                                                                                                                                                                                                                                                                                                                                                                                                                                                                                                                                                                                                                                                                                                               |                                |                   |
| 11. Connection to                                                                       | m. bearing                                                                                                                                                                                                                                                                                                                                                                                                                                                                                                                                                                                                                                                                                                                               | Date Record of Station         |                   |
| 12. Connectionto                                                                        |                                                                                                                                                                                                                                                                                                                                                                                                                                                                                                                                                                                                                                                                                                                                          |                                |                   |
| 13. Diff. Htis                                                                          | isotometer isotomet |                                |                   |
| 14. Diff. Ht.                                                                           | ism. store                                                                                                                                                                                                                                                                                                                                                                                                                                                                                                                                                                                                                                                                                                                               |                                |                   |
| 15. Diff. Ht                                                                            | abave                                                                                                                                                                                                                                                                                                                                                                                                                                                                                                                                                                                                                                                                                                                                    |                                |                   |
| 16. Diff. Ht                                                                            | m. above                                                                                                                                                                                                                                                                                                                                                                                                                                                                                                                                                                                                                                                                                                                                 |                                |                   |
| Pranced hus P ( HFN                                                                     | Checked: // Card                                                                                                                                                                                                                                                                                                                                                                                                                                                                                                                                                                                                                                                                                                                         | Checked                        |                   |