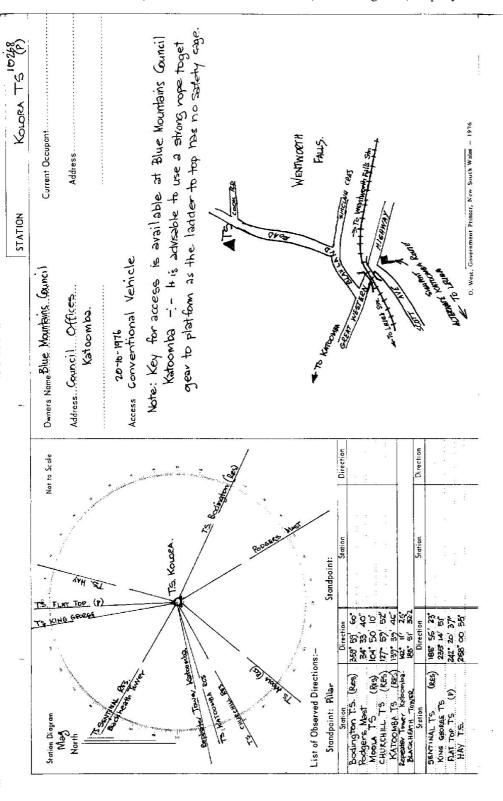

| Istegratii Department of Londs RECONNAISSANCE on                                                                  | Integratic array of N.S.W. RECONNAISSANCE and MAINTENANCE REPORT ID 268 STATION KOLORA | 8 STATION KOLORA        | TS (P) 10,268     |
|-------------------------------------------------------------------------------------------------------------------|----------------------------------------------------------------------------------------|-------------------------|-------------------|
| This Trig. Station has been:-                                                                                     | rds which do not apply Co                                                              | Co: COOK                | Ph: JAMISON       |
| <ol> <li>Completely cleared to permit 360° vision to surrounding Trigs.</li> </ol>                                | Mag                                                                                    | Map Sheet: KATOOM BA    | No: 8930-1 - S    |
| 2. Cleared by lanes bearing                                                                                       | from Trig. Most                                                                        | Authority Dept of Lands |                   |
| 3. Trig. Mast & Vanes have been painted white & black respectively.                                               | ₩<br>  ₩                                                                               | Beacon Diagram          |                   |
| 4. The Trig. was unpiled/not unpiled, dimensions now being:                                                       |                                                                                        | <b>시</b> 합              |                   |
| Description of mark Signal ROOTIOP. Pillor should be explicit, e.g. Steel plug, Brass plug, Bols, Concrete Pillar | I plug, Brass plug, Bolt, Concrete Pillar                                              |                         |                   |
| Height of mark 1:37 m - m - mock concrete                                                                         | 7 m obove Git.                                                                         | 9 _                     |                   |
| Height of Top Vanes to Fop Mark/Top pillar plate. 1.45 m Diameter of Vanes (vertical) 0.60.m.                     | anes (vertical) O.60 m.                                                                | )<br>+                  |                   |
| Height of Cairnm. Diameter of Cairnm.                                                                             |                                                                                        | ×                       | PVC MAST.         |
| Length of Mast 1.53 m. (approximate if not unpiled)                                                               |                                                                                        | 90.0<br>G               |                   |
| 5. Aset in congrock has been placed/fd/.rr. bearing                                                               | "M from Trig. Mast/billor                                                              | 1                       | Stree MAST        |
| 6. Aset inconc/soil has been placed fd                                                                            | -M from Trig. Mgst/pillar                                                              |                         |                   |
| 7. Aspf in conc/soil has been places/idm. bearing                                                                 | "M from Trig/Mast/pillar                                                               | 1-27                    | STEE PATER        |
| 8. A                                                                                                              | M from Trig. Most/pillar                                                               | ->                      | \                 |
| 9. Connection                                                                                                     |                                                                                        | 90                      | 1                 |
| 10. Connection                                                                                                    |                                                                                        | NAME (SOL               |                   |
| 11. Connection                                                                                                    | Ċ                                                                                      |                         | WATER             |
| 12. Cannection to W. bearing M                                                                                    | <u> </u>                                                                               |                         | Record of Station |
| 13. Diff. Ht.                                                                                                     |                                                                                        |                         |                   |
| 14. Diff. Hr. is. m. above/                                                                                       |                                                                                        |                         |                   |
| , is. m.                                                                                                          |                                                                                        |                         |                   |
| ism.                                                                                                              |                                                                                        |                         |                   |
| Prepared by: L.M HAYES 20-10-76 Checked:                                                                          |                                                                                        |                         |                   |
|                                                                                                                   |                                                                                        |                         |                   |