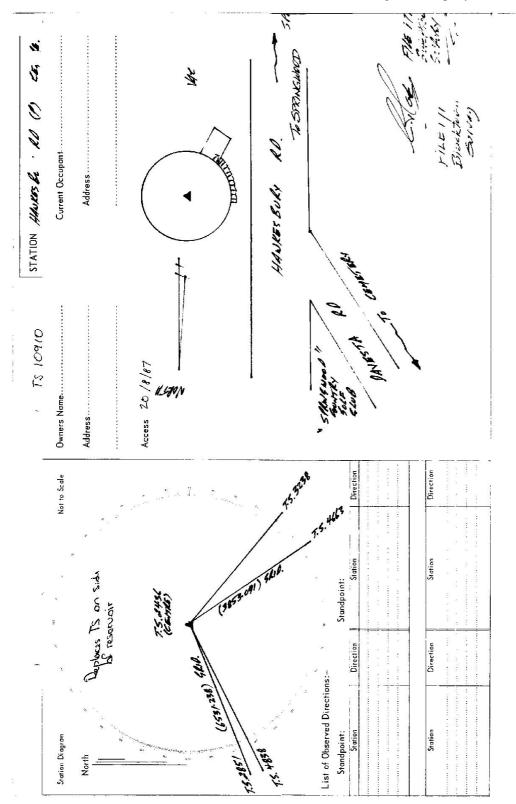

| 01001                                                                  | Co:<br>Map Sheet: Statute Jonal Janes No: USS67-54<br>Inspected by: 2.705cd Jone Date: 20/8/87     | Authority M.U.S. # I. B. Prind Now LD 23.44<br>Beacon Diagram 46 Nat to Scale<br>MASS STAL Marts                                                                                                | 75.7 J 12 346 11 11 12 12 12 12 12 12 12 12 12 12 12 | 57064 ~~<br>Allunk<br>Z. | 210<br>501410<br>541 1401 645E. | Date Date Station Record of Station Record of Station Sciences                                                                                           | Checked                                                                                                                                                                                                            |
|------------------------------------------------------------------------|----------------------------------------------------------------------------------------------------|-------------------------------------------------------------------------------------------------------------------------------------------------------------------------------------------------|------------------------------------------------------|--------------------------|---------------------------------|----------------------------------------------------------------------------------------------------------------------------------------------------------|--------------------------------------------------------------------------------------------------------------------------------------------------------------------------------------------------------------------|
| Trigonometrical Survey of N.S.W.<br>ECONNAISSANCE ond ANTENANCE REPORT | oss out wor                                                                                        | . black respectively.<br>s now being:<br>                                                                                                                                                       | rock/concrete                                        | Height of Cairn          | dm. bearing                     | m. bearing %<br>m. bearing %<br>m. bearing %<br>s. 14.66 m. 2001 2010 / 2030 - 370. 394 0000                                                             | m. aeros<br>below<br>m. aeros<br>below<br>m. dos<br>talow<br>talow<br>Noted an U.T.M. Card                                                                                                                         |
| CENTRAL MAPPING AUTHORITY<br>De, intent of Londs                       | This Trig. Station has been:-<br>1. Completely cleared to permit 360° vision to surrounding Trigs. | <ol> <li>Cleared by lanes bearing</li> <li>Trig. Must &amp; Vanes have been painted white &amp; black respectively.</li> <li>The Trig. was unpiled an unpiled, dimensions now being:</li> </ol> | Height of mark                                       | Height of Cairn          | <ol> <li>A</li></ol>            | 9. Connection to bearin<br>10. Connection to bearin<br>11. Connection to many searin<br>12. Connection to bearin<br>13. Dilf, Ht. Starl Plat is 14.00 m. | 14.         Diff. Ht.         anverse           15.         Diff. Ht.         m.         asverse           16.         Diff. Ht.         m.         asverse <i>P.</i> reported by:         Checked:         tablew |