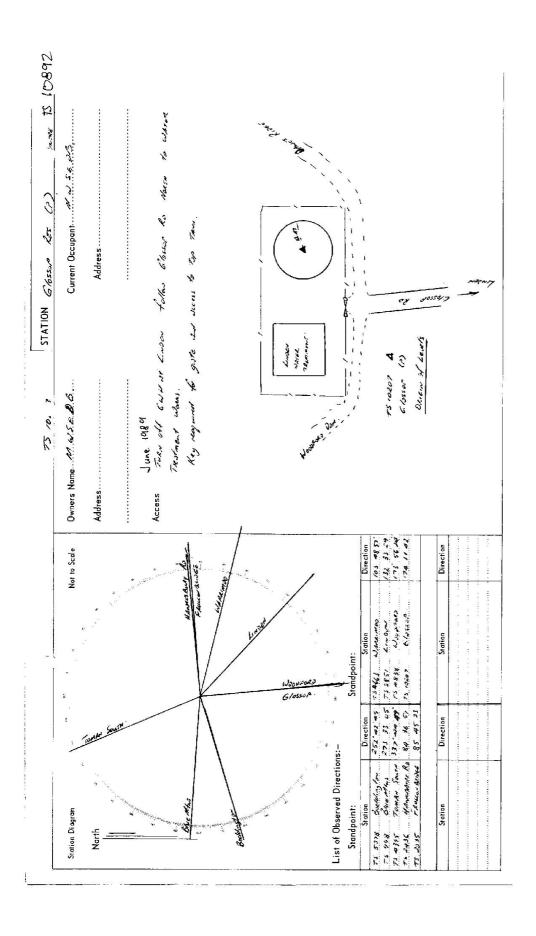

| 8.5.                             | STATI 75/0892 Class, Res Kessen       | Co: Coox Ph: Man Sheer:                          | 14: of Piransalan Do                                                                                                 | Beacon Diagram A                                                    | 3, 7                                                                                                                                                                                                                                                                                                                                                                                                                                                                                                                                                                                                                                                                                                                                                                                                                                                                                                                                                                                                                                                                                                                                                                                                                                                                                                                                                                                                                                                                                                                                                                                                                                                                                                                                                                                                                                                                                                                                                                                                                                                                                                                           | 8E. 597.38                                               | 1.42 N. 201 O. 120 Level 1.42 |                              | 0.20                                        | 1                                           |                                                 |                                                   | This in Course of Concusto Ros. |                   | Date Record of Station |                  |                                             |                   |                     |                                  | Checked               |
|----------------------------------|---------------------------------------|--------------------------------------------------|----------------------------------------------------------------------------------------------------------------------|---------------------------------------------------------------------|--------------------------------------------------------------------------------------------------------------------------------------------------------------------------------------------------------------------------------------------------------------------------------------------------------------------------------------------------------------------------------------------------------------------------------------------------------------------------------------------------------------------------------------------------------------------------------------------------------------------------------------------------------------------------------------------------------------------------------------------------------------------------------------------------------------------------------------------------------------------------------------------------------------------------------------------------------------------------------------------------------------------------------------------------------------------------------------------------------------------------------------------------------------------------------------------------------------------------------------------------------------------------------------------------------------------------------------------------------------------------------------------------------------------------------------------------------------------------------------------------------------------------------------------------------------------------------------------------------------------------------------------------------------------------------------------------------------------------------------------------------------------------------------------------------------------------------------------------------------------------------------------------------------------------------------------------------------------------------------------------------------------------------------------------------------------------------------------------------------------------------|----------------------------------------------------------|-------------------------------|------------------------------|---------------------------------------------|---------------------------------------------|-------------------------------------------------|---------------------------------------------------|---------------------------------|-------------------|------------------------|------------------|---------------------------------------------|-------------------|---------------------|----------------------------------|-----------------------|
| Trigonometrical Survey of N.S.W. | REC INAISSANCE and MAINTENANCE REPORT | Note: Gross out word or words which do not apply | ision to surrounding Trigs.<br>from Trig. Mast                                                                       | § black respectively.                                               | The Trig. was unpiled/not unpiled, dimensions now being: Tright states State Action of mark States Plug. Balt, G.L. Pipe Description of mark State Conference on the Property of the State | reckiesmente Philippe G.L.  Diameter of Vanes (vertical) | Diameter of Cairn             | (approximate if not unpiled) | Aset in conc/rock has been placedm. bearing | Aset in conc/soil has been placedm. bearing | ed m. bearing                                   | edm. bearing                                      | Moguire                         | m. bearing9M      | m. bearing             | m. bearing       |                                             | m, daeve<br>belaw | delow below         |                                  | Noted on U.T.M. Card  |
| CENTRAL MAPPING AUTHORITY        | Departme # Lands                      | This Trig. Station has been:-                    | <ol> <li>Completely cleared to permit 360° vision to surrounding Trigs.</li> <li>Cleared by lanes bearing</li> </ol> | 3. Trig. Mast & Vanes have been painted white & black respectively. | 4. The Trig. was unpiled/not unpiled, dimension.  Description of mark                                                                                                                                                                                                                                                                                                                                                                                                                                                                                                                                                                                                                                                                                                                                                                                                                                                                                                                                                                                                                                                                                                                                                                                                                                                                                                                                                                                                                                                                                                                                                                                                                                                                                                                                                                                                                                                                                                                                                                                                                                                          | Height of mark                                           | Height of Cairn               | Length of Mast m. (approxima | 5. Aset in conc/rock has been place         | 6. Aset in conc/soil has been place         | 7, Aset in conc/soil has been placed m. bearing | 8. Am. set in conc/rock has been placedm. bearing | 9. Connection to                | 10. Connectionto: | 11, Connectionts;      | 12. Connectionto | 13. Diff. Hr. Lope 26, 28, 144: 15. 2.72 m. | 14. Diff. Hts     | 15, Diff, Ht, deave | 16. Diff. Ht. is m. aisone below | Prepared by: Checked: |