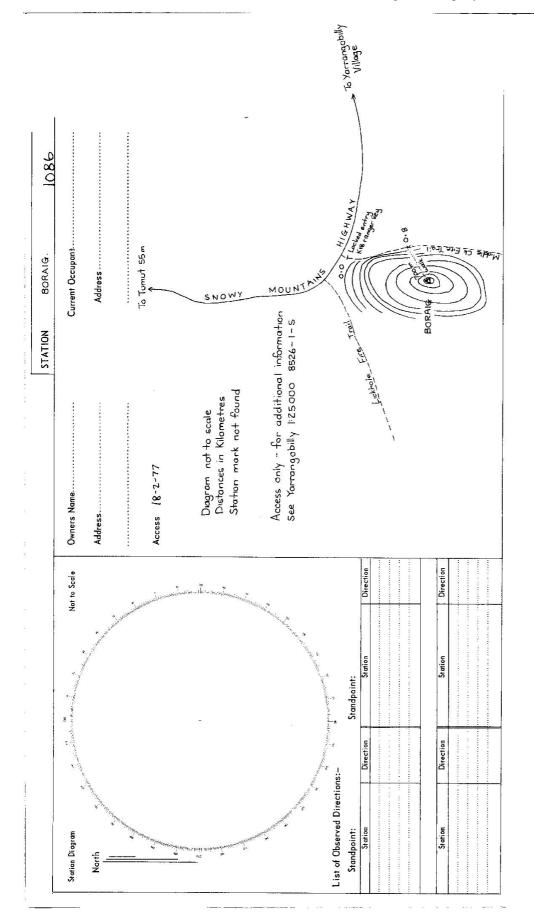

| Department of Lands                                                           |                                                                 | STATION BORAIG                                         | 1086                           |
|-------------------------------------------------------------------------------|-----------------------------------------------------------------|--------------------------------------------------------|--------------------------------|
| This Trig. Station has been:-                                                 | Nate: Cross out word or words which do not apply                | Co: BUCCLEUGH                                          | Ph: BORAIG                     |
| 1. Completely cleared to permit $360^\circ$ vision to surrounding Trigs.      | surrounding Trigs.                                              | Map Sheet: YARRANGOBILLY<br>Inspected by: G. C. HANNIA | LY No: 8526-N<br>Date: 18/2/77 |
| 2. Cleared by lanes bearing                                                   | from Trig. Mast                                                 | Authority                                              |                                |
| 3. Trig. Mast & Vanes have been painted white & black respectively.           |                                                                 | Beacon Diagram                                         | Not to Scale                   |
| $\dot{\mathbf{A}}$ . The Trig. was unpiled/not unpiled, dimensions now being: | ons now being:                                                  |                                                        |                                |
| Description of mark                                                           | should be explicit e.g. Steel plug, Brass plug, Bolt, G.I. Pipe |                                                        |                                |
| Height of mark 6                                                              | m above rock/concrete 🔨 m above G.L.                            |                                                        |                                |
| Height of Top Vanes to Top Mark                                               | Digneter                                                        |                                                        |                                |
| Height of Cairn                                                               | Diameter of Cairp Control m.                                    |                                                        |                                |
| Length of Mast                                                                | (approximate jk/not unpiked)                                    |                                                        |                                |
| 5. Aset in conc/rock has been ploged                                          | peed                                                            |                                                        |                                |
| 6. Aset in conc/soil has been preced                                          | dedm. bearing                                                   |                                                        |                                |
| 7. Aset in conc/soil has been                                                 | Aset in conc/soil has been placedm. bearing                     |                                                        |                                |
| 8. A                                                                          | scedm. bearing                                                  |                                                        |                                |
| 9. Connection                                                                 | :m. bearing                                                     |                                                        |                                |
| 10. Connection                                                                | m. bearing                                                      |                                                        |                                |
| 11. Connection to ta                                                          | m. bearing                                                      | Date                                                   | Record of Station              |
| 12. Connection to to                                                          | m. becring                                                      |                                                        |                                |
| 13. Díft. Ht. /                                                               | . М. ароче<br>ьејом                                             |                                                        |                                |
| 14. Diff./Ht. is                                                              | ism. duove<br>below                                             |                                                        |                                |
| 15. Diff. Htis                                                                | ism. above                                                      |                                                        |                                |
| 16. Diff. Htis                                                                | m. above<br>helow                                               |                                                        |                                |
| Durand his                                                                    | ŀ                                                               | Checked                                                |                                |