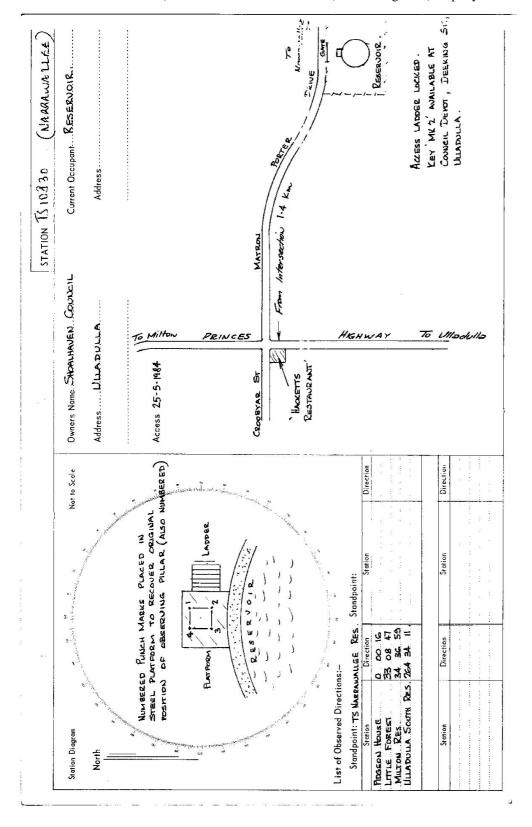

| STATION NAREAW                                                     | Go: ST. VINCENT Ph: ULLA DULLA Map Shee:          | Inspected by. L.G.TREVERZOW Date: 25-5-84 Authority LANDS DEMRETMENT Field Book: 5177 | -80<br>  -80<br>  -80                                               | PVC MAST                                                   |                                                                                                                                    | STEEL PLLAR                                                  | STEEL PLATFORM                        | Mounted on SIDE                                    | OF CONCRETE                                        |                                                                        |                                                | ,,,,,,,,,,,,,,,,,,,,,,,,,,,,,,,,,,,,,,,            | , <i>b</i> ', ', ', ', ', ', ', ', ', ', ', ', ', ' | \$\frac{1}{11}   | Date Record of Station | 75584 Mast - Pillar removed to Council Depot. |                   |                        |                   |                                                   |
|--------------------------------------------------------------------|---------------------------------------------------|---------------------------------------------------------------------------------------|---------------------------------------------------------------------|------------------------------------------------------------|------------------------------------------------------------------------------------------------------------------------------------|--------------------------------------------------------------|---------------------------------------|----------------------------------------------------|----------------------------------------------------|------------------------------------------------------------------------|------------------------------------------------|----------------------------------------------------|-----------------------------------------------------|------------------|------------------------|-----------------------------------------------|-------------------|------------------------|-------------------|---------------------------------------------------|
| Integration ''ey of N.S.'''. RECONNAISSANCE and MAINTENANCE REPORT | Moter. Cross but word or words which do not apply | ion to surrounding Trigs. trom Trig, Mast                                             | hite & black respectively.                                          | nsions now being:                                          | PUC_MAST should be explicit, e.g. Steel plug, Brass plug, Boh. Concrete Pillor Syck. L. P. LA from m choose Generate m choose G.L. | pillar plate . 1. 1. 6 m Diameter of Vancs (vertical) 9 60m. | igmeter of Goine Q. 1.2. S m. Sauhad. | roximate if not unpiled)                           | placed/fd m, bearing °M from Trig. Mas1/pillar     | set in conc/soil has been placed/fdm. bearing3M from Trig. Mast/pillar | set in conc/soil has been placed ifdm. bearing | placed/fdm. bearing "M from Trig. Mast/pillar      | m. bearing                                          | т. bearing       | m. bearing             | ir. bearing                                   | m, above<br>helov | III, clinve<br>The low | m, chove<br>below | Grackad                                           |
| Department of Lands.                                               | This Trig. Station has been:-                     | Completely cleared to permit 360° vision     Cleared by lanes bearing                 | 3. Trig. Mast & Vanes have been painted white & black respectively. | 4. The Trig. was unpiled/not unpiled, dimensions now being | Description of mark STEEL BLAK. P                                                                                                  | Height of Top Vanes to <del>Top Mark</del> /Top p            | Height of Center 17.9 m. D            | Length of Mast 154 m. (approximate if not unpiled) | 5. Aset in conc/rock has been placed/fd m, bearing | 6. Aset in conc/soil has been                                          | 7. Aset in conc/soil has beer                  | 8. Aset in conc/rock has been placed/fdm. bearing. | 9. Connectionto.                                    | 10. Connectionto | 11. Connectiontata.    | 12. Connection                                | 13. Diff. Htis    | 14. Diff. Htis         | 15. Diff, Htis    | 16, Diff. Ht. is. Prepared by: L.G. TREVERROW Ch. |