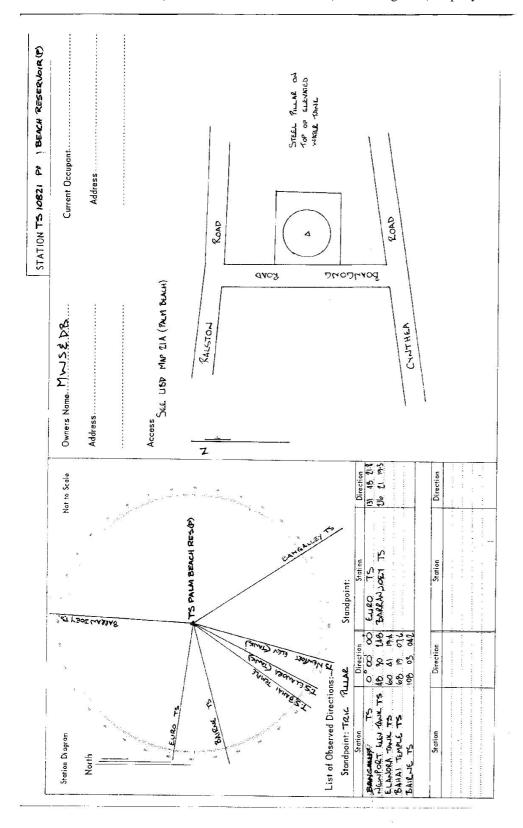

|                                                                             | Trigonoretrical Survey of N.S.W.                                                                    |                                                                   |
|-----------------------------------------------------------------------------|-----------------------------------------------------------------------------------------------------|-------------------------------------------------------------------|
| <u>Department of Lands</u>                                                  | RECONNAISSANCE and AINTENANCE REPORT                                                                | STATION TS 10821 PA BEACH RESERVING (P)                           |
| This Trig. Station has been:-                                               | Note: Crossout word or words which do not apply                                                     | CO: CUMBERELAND PH: NARRABEEN<br>MOD Sheet: PAIN RECOVER NOT RECO |
| 1. Completely cleared to permit 360° vision to surrounding Trigs. $^\prime$ | 60° vision to surrounding Trigs. /                                                                  |                                                                   |
| 2. Cleared by lanes bearing                                                 | from Trig. Mast                                                                                     | Authority MWS& DB Field Book:                                     |
| 3. Trig. Mast & Vanes have been                                             | 3. Trig. Mast & Vanes have been painted <del>white &amp;</del> black respectively.<br>NE-V. Statuov | Beacon Diagram Not ta Scale                                       |
| 4. The Trig. was unpiled/hat unpiled, dimensions                            | now being:                                                                                          |                                                                   |
| Height of mark                                                              | . ~ t                                                                                               |                                                                   |
| <b>–</b>                                                                    | 1.44m. Diamete                                                                                      | \$<br>{                                                           |
| Height of Cairnm.                                                           | m. Diameter of Cairnm.                                                                              |                                                                   |
| Length of Mast                                                              | .m. (approximate if not unpiled)                                                                    | )                                                                 |
| 5. A PHILLEN MARK. Set in CONCILOCK                                         | Alexa. Mark.set in concreted has been placed. A. 255 bearing . 257 from Trig. Mast                  |                                                                   |
| 6. A. PUNSAN. MARK set in concreation                                       | A Press. MAX set in concretain has been placed. A 24.5m. bearing                                    | - 3                                                               |
| 7. A.P.W.W. MARKSET in CONSTRUCT                                            | E.                                                                                                  |                                                                   |
| 8. A. Punch. MAChaset in concreted                                          | A.Rukut. Mathset in-concreted has been placed 4.360m. bearing 18.7                                  |                                                                   |
| 9. Connectionto                                                             |                                                                                                     | Reserven                                                          |
| 10. Connectionto                                                            | : m. bearing                                                                                        |                                                                   |
| 11. Connectionlo.                                                           |                                                                                                     | Date Record of Station                                            |
| 12. Connectionto                                                            | : m. bearing                                                                                        | -                                                                 |
| 13. Diff. HI. Top of Junt                                                   | is.292.555л m. чилиеРМКАРЛ                                                                          |                                                                   |
| 14. Diff. Ht.                                                               | ism. above<br>balow                                                                                 |                                                                   |
| 15. Diff. Hı.                                                               | is is above belowe                                                                                  |                                                                   |
| 16. Diff. Ht.                                                               | is                                                                                                  |                                                                   |
| 5                                                                           | C. 1. 1. Cond                                                                                       |                                                                   |