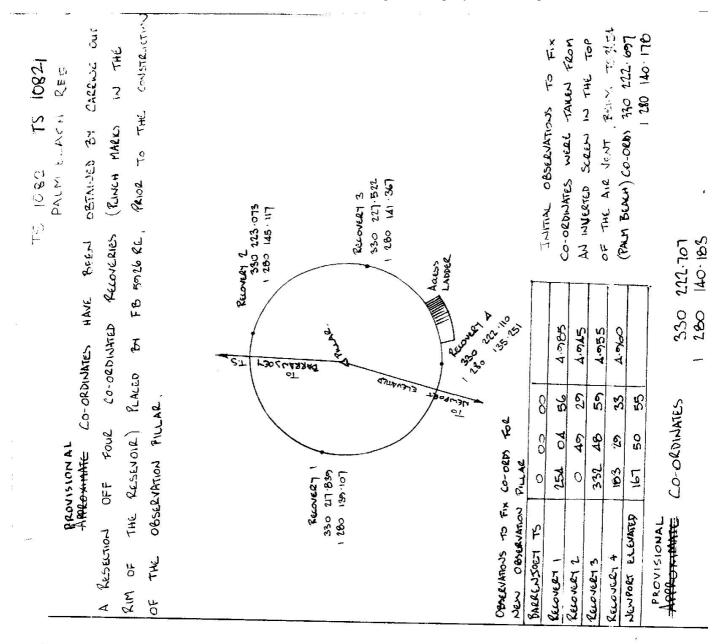

|                                                                             | Trigonoretrical Survey of N.S.W.                                                                    |                                                                   |
|-----------------------------------------------------------------------------|-----------------------------------------------------------------------------------------------------|-------------------------------------------------------------------|
| <u>Department of Lands</u>                                                  | RECONNAISSANCE and AINTENANCE REPORT                                                                | STATION TS 10821 PA BEACH RESERVING (P)                           |
| This Trig. Station has been:-                                               | Note: Crossout word or words which do not apply                                                     | CO: CUMBERELAND PH: NARRABEEN<br>MOD Sheet: PAIN RECOVER NOT RECO |
| 1. Completely cleared to permit 360° vision to surrounding Trigs. $^\prime$ | 60° vision to surrounding Trigs. /                                                                  |                                                                   |
| 2. Cleared by lanes bearing                                                 | from Trig. Mast                                                                                     | Authority MWS& DB Field Book:                                     |
| 3. Trig. Mast & Vanes have been                                             | 3. Trig. Mast & Vanes have been painted <del>white &amp;</del> black respectively.<br>NE-V. Statuov | Beacon Diagram Not ta Scale                                       |
| 4. The Trig. was unpiled/hat unpiled, dimensions                            | now being:                                                                                          |                                                                   |
| Height of mark                                                              | . ~ t                                                                                               |                                                                   |
| <b>–</b>                                                                    | 1.44m. Diamete                                                                                      | \$<br>{                                                           |
| Height of Cairnm.                                                           | m. Diameter of Cairnm.                                                                              |                                                                   |
| Length of Mast                                                              | .m. (approximate if not unpiled)                                                                    | )                                                                 |
| 5. A PHILLEN MARK. Set in CONCILOCK                                         | Alexa. Mark.set in concreted has been placed. A. 255 bearing . 257 from Trig. Mast                  |                                                                   |
| 6. A. PUNSAN. MARK set in concreation                                       | A Press. MAX set in concretain has been placed. A 24.5m. bearing                                    | - 3                                                               |
| 7. A.P.W.W. MARKSET in CONSTRUCT                                            | E.                                                                                                  |                                                                   |
| 8. A. Punch. MAChaset in concreted                                          | A.Rukut. Mathset in-concreted has been placed 4.360m. bearing 18.7                                  |                                                                   |
| 9. Connectionto                                                             |                                                                                                     | Reserven                                                          |
| 10. Connectionto                                                            | : m. bearing                                                                                        |                                                                   |
| 11. Connectionlo.                                                           |                                                                                                     | Date Record of Station                                            |
| 12. Connectionto                                                            | : m. bearing                                                                                        | -                                                                 |
| 13. Diff. HI. Top of Junt                                                   | is.292.555л m. чилиеРМКАРЛ                                                                          |                                                                   |
| 14. Diff. Ht.                                                               | ism. above<br>balow                                                                                 |                                                                   |
| 15. Diff. Hı.                                                               | is is above belowe                                                                                  |                                                                   |
| 16. Diff. Ht.                                                               | is                                                                                                  |                                                                   |
| 5                                                                           | C. 1. 1. Cond                                                                                       |                                                                   |