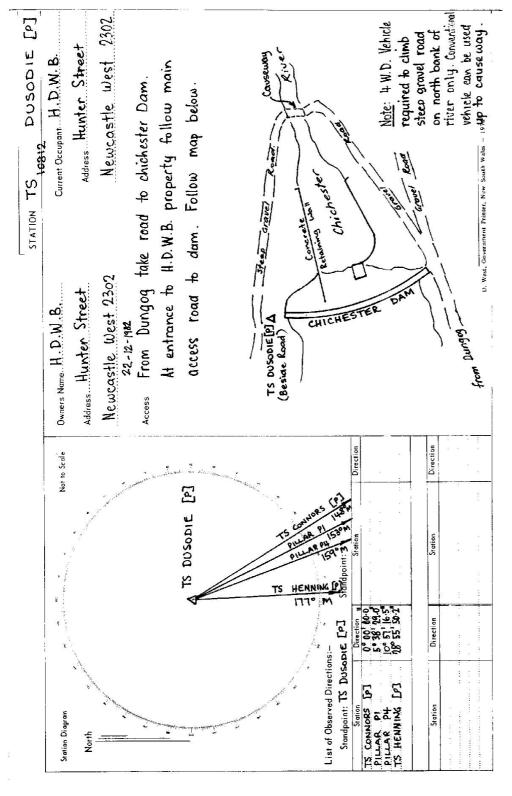

| Co. GLOUCESTER Ph: WAN GAT<br>Mop Sheet. CHICHESTER No: 9233-IV<br>Inspected by: B. AGLAND Dote: 22-12-82<br>Authority H. D. W. B. Field Book:<br>Beocon Diagram Not to Scale | VANGAT<br>No: 9233-IV-S<br>Dare: 22-12-82<br>Field Book:<br>Not to Scole |
|-------------------------------------------------------------------------------------------------------------------------------------------------------------------------------|--------------------------------------------------------------------------|
| T                                                                                                                                                                             | Field Book: 22 - 12 - 82<br>Field Book: Not to Scale                     |
| ur 166                                                                                                                                                                        | Not to Scale                                                             |
| •                                                                                                                                                                             | ł                                                                        |
| •                                                                                                                                                                             | ł                                                                        |
| -32                                                                                                                                                                           |                                                                          |
|                                                                                                                                                                               | 26.1                                                                     |
| .55                                                                                                                                                                           |                                                                          |
| Record of Statio                                                                                                                                                              |                                                                          |
|                                                                                                                                                                               |                                                                          |
|                                                                                                                                                                               | ·                                                                        |
|                                                                                                                                                                               | -                                                                        |
|                                                                                                                                                                               |                                                                          |
|                                                                                                                                                                               | · 55<br>Record of Station                                                |