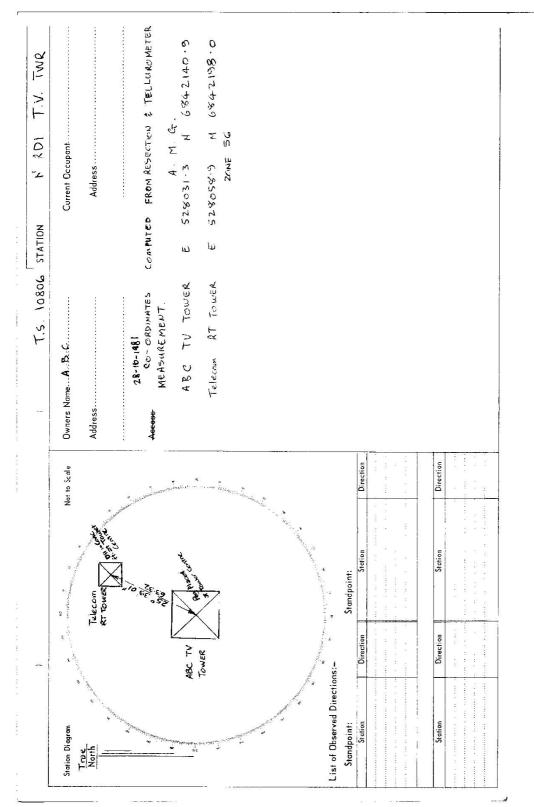

Note: Cross out word or words which do not apply | Completely cleared to permit 360° vision to surrounding Trigs.                | Cleared by lanes bearing from Trig. Mast | Trig. Mast & Vanes have been painted white & black respectively. | The Trig. was unpiled/not unpiled, dimensions now being: | Description of mark             | Height of markm device rock/concrete device height of mark | Height of Top Vanes to Top Mark/Top pillar plate m Diameter of Vanes (vertical) | Height of Cairn | Length of Mast | set in conc/rock has been placed/tdm. bearing | set in conc/soil has been placed/fdm. bearing | set in conc/soil has been placed fdm. bearing | A | Сопп <del>е</del> ctiontoto : п. bearing | Connectionto | Connectionto to ; ، bearing M | to | isis deove | dove<br>below | IS. m. above |