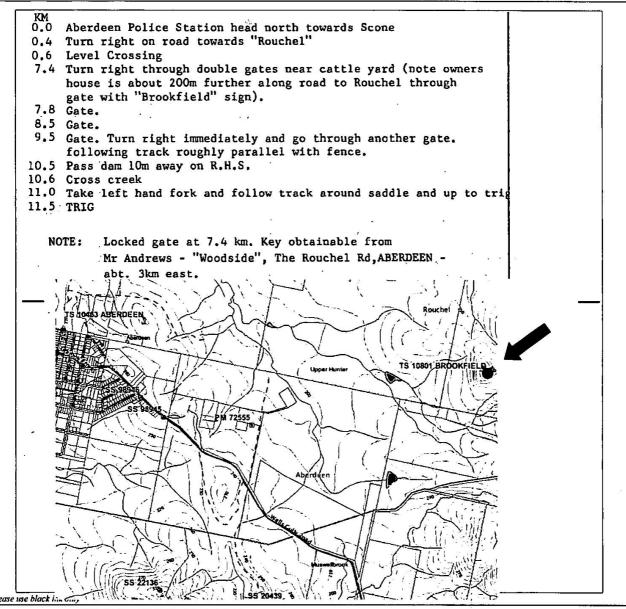

## **LOCALITY SKETCH PLAN**

**Provisional Sketch** 

Local Government Area Upper Hunter

Town/Suburb/Locality ...

Rouchel

Approx MGA Coordinate:

E: \_\_\_\_\_

Zone .....

TS10801

Description of Mark

From Various Sources Created 19-02-2008

| SUF    | RVEYING             | REGULATI               | ON       |
|--------|---------------------|------------------------|----------|
| MARK   | AHD                 | SOURCE                 | DATE     |
|        | ETERMINEC<br>ecify) | To a Tribation Control | EVELLING |
| 20 (2) | GM:                 | IARKS - GPS            |          |
|        |                     |                        |          |
|        |                     |                        |          |

Measurements are in metres

TS 10801 Brookfield(P)

| ì |                |                                         |
|---|----------------|-----------------------------------------|
|   | PM             | ,,,,,,,,,,,,,,,,,,,,,,,,,,,,,,,,,,,,,,, |
|   | PM<br>Replaces |                                         |
|   | SS             |                                         |