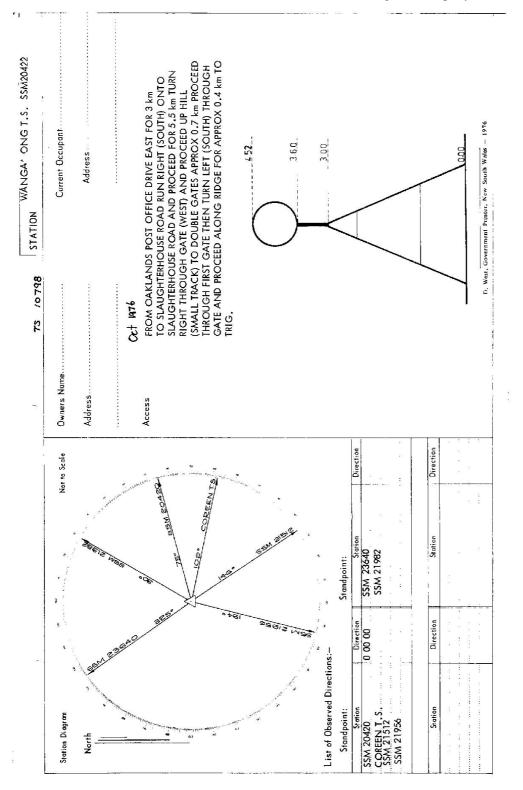

| Department of Lands                                                 | Intertal: Invey of N.S.W.<br>RECONNAISSANCE ON MAINTENANCE REPORT | 75 10796<br>STATION (WANGAMONG T.S) SSM20422                                                                                                                                                                              |
|---------------------------------------------------------------------|-------------------------------------------------------------------|---------------------------------------------------------------------------------------------------------------------------------------------------------------------------------------------------------------------------|
| This Trig. Station has been:-                                       | Note: Crass out word or words which do not apply                  | ISON Ph: WANGAMO                                                                                                                                                                                                          |
| î. Compieteiy cieαced to permit 36ΰ° vision to surrounding Trigs.   | ∙ surrounding Trigs.                                              | Map Sheet: OAKLANDS No: 8126-N<br>Inspected by: 1, M. 3-P. Date: 77, 77                                                                                                                                                   |
| 2. Cleared by lanes bearing                                         | from Trig. Mast                                                   | EPT                                                                                                                                                                                                                       |
| 3. Trig. Mast & Vanes have been painted white & block respectively. | e & black respectively.                                           | Beocon Diagram Not to Scale                                                                                                                                                                                               |
| 4. The Trig. was unpiled/not unpiled, dimensions now being:         | ons now being:                                                    | 725                                                                                                                                                                                                                       |
| Description of mark. State Survey Mark 20422                        | ould be explicit, e                                               |                                                                                                                                                                                                                           |
| Height of mark                                                      | above tabeth concrete 0.01 shove G.L.                             | 360                                                                                                                                                                                                                       |
| Height of Top Vanes to Top Mark/Top pillar                          | m Diamete                                                         |                                                                                                                                                                                                                           |
| Height of Cairn                                                     | Diometer of Cairn                                                 | ,, ,, ,, ,, ,, ,, ,, ,, ,, ,, ,, ,, ,, ,, ,, ,, ,, ,, ,, ,, ,, ,, ,, ,, ,, ,, ,, ,, ,, ,, ,, ,, ,, ,, ,, ,, ,, ,, ,, ,, ,, ,, ,, ,, ,, ,, ,, ,, ,, ,, ,, ,, ,, ,, ,, , ,, , ,, , ,, , , , , , , , , , , , , , , , , , , , |
| Length of MastQ.£Qm. (approximate if not unpiled)                   | mote if not unpiled)                                              | <                                                                                                                                                                                                                         |
| 5. Aset in conc/rock has been pla                                   | 5. Aset in conc/rock has been placed/fdm. bearing                 |                                                                                                                                                                                                                           |
| 6. Aset in conc/sail has been pla                                   | has been placed/fdm. bearing                                      |                                                                                                                                                                                                                           |
| 7. Aset in conc/soil has been pla                                   | has been placed/idm. bearingoM from Trig. Mast/pillar             |                                                                                                                                                                                                                           |
| 8. A                                                                | cced/fdm. bearing                                                 |                                                                                                                                                                                                                           |
| 9. Connectionto                                                     |                                                                   |                                                                                                                                                                                                                           |
| 10. Connectionto                                                    | : m. bearing                                                      | 020                                                                                                                                                                                                                       |
| 11. Connectionto                                                    |                                                                   |                                                                                                                                                                                                                           |
| 12. Connection to                                                   | m. bearing                                                        | 10.26 ARMY SURVEY TRIG. BEACON ERECTED                                                                                                                                                                                    |
| 13. Diff. Ht is                                                     | та арыча<br>Бебом                                                 |                                                                                                                                                                                                                           |
| 14, Diff. Ht. is                                                    | . M. deove<br>botow                                               |                                                                                                                                                                                                                           |
| 15. Diff. Ht                                                        |                                                                   |                                                                                                                                                                                                                           |
| 16. Diff. Hı.                                                       |                                                                   |                                                                                                                                                                                                                           |
| Prepared by: Cord                                                   | * 60                                                              |                                                                                                                                                                                                                           |
|                                                                     |                                                                   |                                                                                                                                                                                                                           |