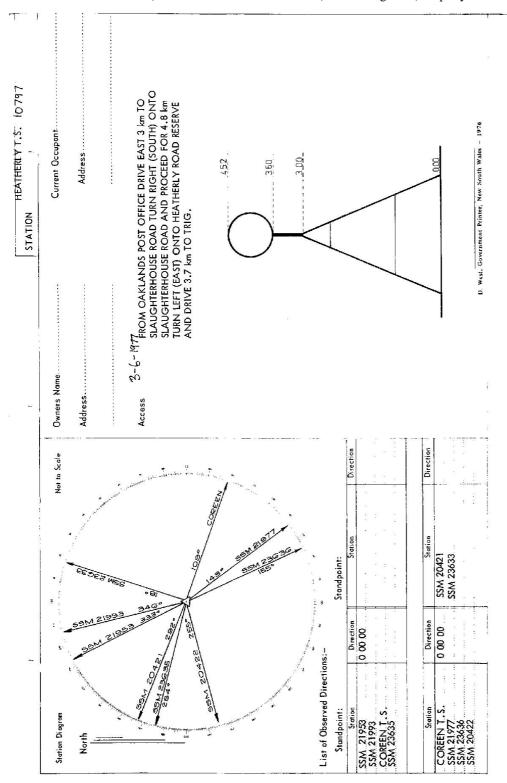

| Depart    | Department of Lands                                                                | Integratic rivey of N.S.W. DECONNAISSANCE AND MAINTENIANCE DEDOCAT                                                    | TS 10797                                        |
|-----------|------------------------------------------------------------------------------------|-----------------------------------------------------------------------------------------------------------------------|-------------------------------------------------|
|           |                                                                                    | אברסאיאים ואווש שאווא בואאואר בואאואר אברסאי                                                                          | (HEATHERLY                                      |
| This      | This Trig, Station has been:-                                                      | Note: Cross out word ar wards which do not apply                                                                      | Ph: GUNA                                        |
|           |                                                                                    | i                                                                                                                     | Map Sheet: OAKLANDS No: 8126-N                  |
| <b></b> i | <ol> <li>Completely cleared to permit 360° vision to surrounding Trigs.</li> </ol> | ing Trigs.                                                                                                            | Inspected by: L. HAYES Date: 3-6 77             |
| 2.        | . Cleared by lanes bearing                                                         | from Trig. Mast                                                                                                       | Authority Integration Surveys Field Book: 540/1 |
| က်        | . Trig. Must & Vanes have been painted white & black respectively.                 | respectively.                                                                                                         | Beacon Diagram Not to Scale                     |
| 4.        | . The Trig. was unpiled/not unpiled, dimensions now being:                         | oeing:                                                                                                                | 45£450                                          |
|           | Description of mark State Survey, Mark 20420                                       | Description of mark. State, Syrvey, Mark, 20420should be explicit, e.g. Sheel plug, Brass plug, Bolt, Concrete Pillar |                                                 |
|           | Height of mark0,019                                                                | concrete0.0] m obeve G.L.                                                                                             | **************************************          |
|           | Height of Top Vanes to Top Mark/Top puller plate                                   | A:50 m Diameter of Vanes (vertical)Q:32. m.                                                                           | 10000                                           |
|           | Height of Cairn                                                                    | Diameter of Cairn                                                                                                     | 200                                             |
|           | Length of MastQ.:60m. (approximate if not unpiled)                                 | ot unpiled)                                                                                                           | <                                               |
| ς.        |                                                                                    | Aset in conc/rack has been placed/fdm. bearing9M from Trig. Mast/pillar                                               |                                                 |
| 9         | . Aset in conc/soil has been placed/fdm. bearing                                   | m. bearing                                                                                                            |                                                 |
| 7.        | Aset in conc/soil has been placed/fdm. bearing                                     | m. bearing                                                                                                            |                                                 |
| ∞i        | Aset in conc/rock has                                                              | : been placed/fdm. bearingow from Trig. Mast/pillar                                                                   |                                                 |
| ٥.        | Connection to ;                                                                    | М <sub>0</sub>                                                                                                        |                                                 |
| 10.       | 10. Connectiontoto                                                                 | , W <sub>6</sub> 6u                                                                                                   | 200                                             |
| Ξ         | 11. Connectionto                                                                   | W <sub>6</sub>                                                                                                        | Date Barred of Services                         |
| 12.       | Connection                                                                         | W6                                                                                                                    | ARMY SURVEY 1                                   |
| 13.       | Diff. Ht. is m. above                                                              |                                                                                                                       |                                                 |
| 14.       | Diff, H1,is                                                                        |                                                                                                                       |                                                 |
| 15.       | 15, Diff. Ht. is. m. ebove                                                         |                                                                                                                       |                                                 |
| .16.      | Diff. Htis                                                                         |                                                                                                                       |                                                 |
| Prepa     | Prepared by: (A)                                                                   |                                                                                                                       |                                                 |