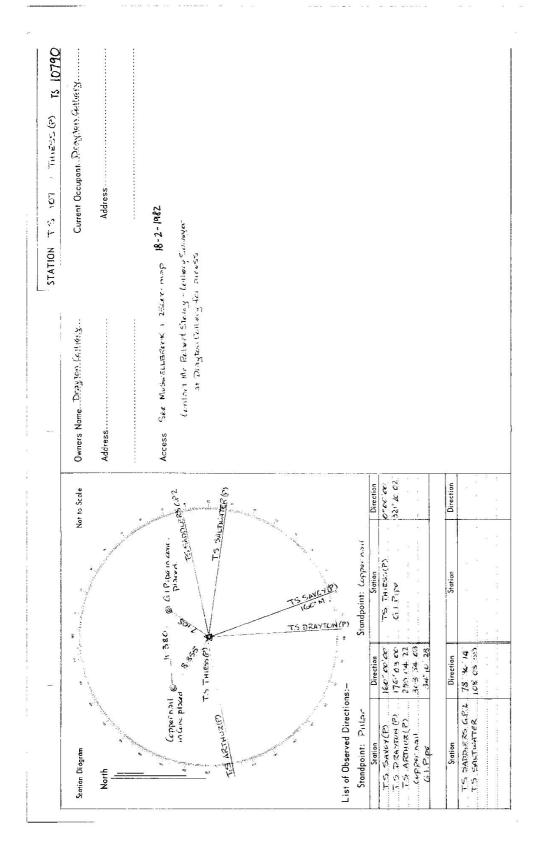

| Department of Lands                                                 | RECONNAISSANCE and MAINTENANCE REPORT                                                                               | STATION T.S. ICTOO THIESS (P)                           |
|---------------------------------------------------------------------|---------------------------------------------------------------------------------------------------------------------|---------------------------------------------------------|
| This Trig. Station has been:-                                       | Note: Cross out word or words which do not apply                                                                    | Co: DURHANY Ph: WYNN                                    |
| •                                                                   |                                                                                                                     | Mop Sheet: MUSICELL PRINCING 1- PSCCKE No: Sciss (1-N   |
| 1. Completely cleared to permit 360° vision to surrounding Trigs.   | ion to surrounding Trigs.                                                                                           | Inspected by: A. McGilLivRay Date: 18-2-82              |
| 2. Cleared by lanes bearing                                         | from Trig. Mast                                                                                                     | Authority SURVEY CONTROL BRANCH Field Book: PDP 1757/11 |
| 3. Trig. Mast & Vanes have been painted white & black respectively. | white & black respectively.                                                                                         | Beacon Diagram D P 74613 \ Not to Scale                 |
| 4. The Trig. was unpiled/not unpiled, d                             | The Trig. was unpiled/not unpiled, dimensions now being: NEW STATICAL                                               | 63.5                                                    |
| Description of mark. Coxecute, Pulls                                | Description of mark. Constitut Pilles. Share should be explicit, e.g. Steel plug, Brass plug, Bolt, Concrete Piller |                                                         |
| Height of mark 1:39                                                 | above reek/concrete 1.39m above G.L.                                                                                | 9-0                                                     |
| Height of Top Vanes to Top Mark/To                                  | Height of Top Vanes to Fop-Mark/Top pillar plate)353 m Diametor of Vanes (vertical) 22.692.m.                       | 1                                                       |
| Height of Caire                                                     | Diemeter of Cairn                                                                                                   | -:-                                                     |
|                                                                     | (approximate if not unpiled)                                                                                        | er.o<br>-                                               |
| 5. AGSPREADAL set in conc/tock has be                               | Aftspper.nov.set in conc/tock has been placed/相 多いが boaring294。M from Trig. Meet/pillar                             | Sin a laggide                                           |
| 6. AGURIPE set in conc/seit has bu                                  | A.S.J.P.Peset in conc/ <del>soil</del> has been placed/4-7:108.m. bearing24°M from Trig. Meet/pillar                |                                                         |
| 7. Aset in conc/soil has been placed/fdm. bearing                   | en placed/fdm. bearing°W from Trig. Mast/pillar                                                                     |                                                         |
| 8. Aset in conc/rock has been placed/fdm. bearing                   | en placed/fdm. bearing»M from Trig, Mast/pillar                                                                     |                                                         |
| 9. Connection(2.02410.83.R.m. bearing839M                           | :58C. m. bearingSJ9M                                                                                                |                                                         |
| 10. Connectionto                                                    | m. bearing9M                                                                                                        | Centitate Basis                                         |
| 11. Connectionto:                                                   | m. bearing                                                                                                          | Date Record of Station                                  |
| 12. Connectionto                                                    | m. bearing9M                                                                                                        | Pillar erected                                          |
| 13. Diff. HtCepper.com.is.                                          | is.1.18.C. m. oboneP.Mac.Phate                                                                                      | a principal resident                                    |
| 14. Diff. Ht                                                        | ALIC. m. where PRINAL PLATE.                                                                                        |                                                         |
| 15. Diff, Htis.                                                     | m, above                                                                                                            |                                                         |
| 14 Diff H+                                                          |                                                                                                                     |                                                         |