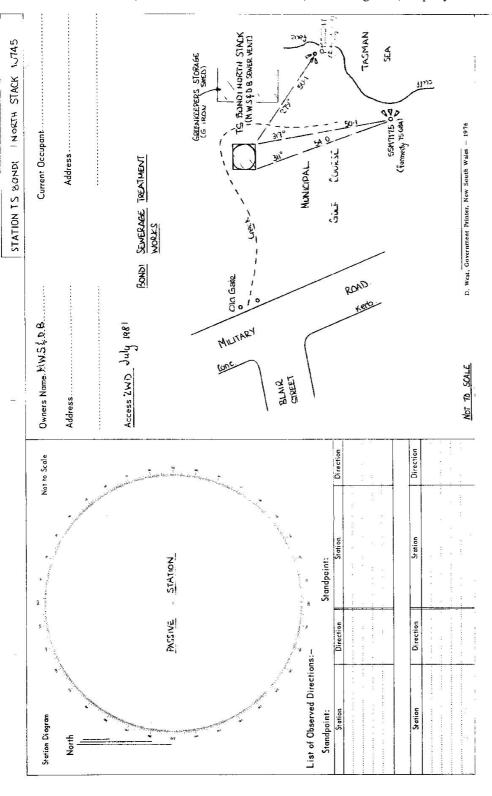

| Department of Lands                                                                                                  | Integra. Survey of N.S.W. RECONNAISSANCE and MAINTENANCE REPORT                                                                                         | STATION ECHON HORTH STACK 15 10745   | K 15 10745                    |
|----------------------------------------------------------------------------------------------------------------------|---------------------------------------------------------------------------------------------------------------------------------------------------------|--------------------------------------|-------------------------------|
| This Trig. Station has been:-                                                                                        | Note: Cross out word or words which do not apply                                                                                                        | Co: CLIMBERLAND Ph: ALEX             | Ph: ALEXANDRIA                |
| <ol> <li>Completely cleared to permit 360° vision to surrounding Trigs.</li> <li>Cleared by lanes bearino</li> </ol> | on to surrounding Trigs.                                                                                                                                | F 2                                  | Date: JULY 'E!<br>Field Book: |
| E - :                                                                                                                | plicit, e.g.                                                                                                                                            | Beacon Diagram Note: Passive Station | Not to Scale                  |
| op Mark/T<br>m.<br>m.                                                                                                | m above sock/concrete molecules (s.L.)  Top pillar plate molecules (vertical)m.  Diameter of Cairn molecules (vertical)m.  (approximate if not unpiled) |                                      | Vent Stæk<br>(Brock)          |
|                                                                                                                      | n placed/fdm. bearing                                                                                                                                   | elt. 20m                             |                               |
| onnecti                                                                                                              |                                                                                                                                                         |                                      | Base.<br>(Low rete.)          |
| 10, Connection                                                                                                       | m. bearing                                                                                                                                              |                                      |                               |
| 11. Connection                                                                                                       |                                                                                                                                                         | Date Record of Station               | iion                          |
| 14. Diff. Ht. is. 15. Diff. Ht. is. 16. Diff. Ht. is.                                                                | S. m. above S. m. above S. m. chove S. m. chove Checked: Wed                                                                                            |                                      |                               |
|                                                                                                                      |                                                                                                                                                         |                                      | <del>,</del> -                |