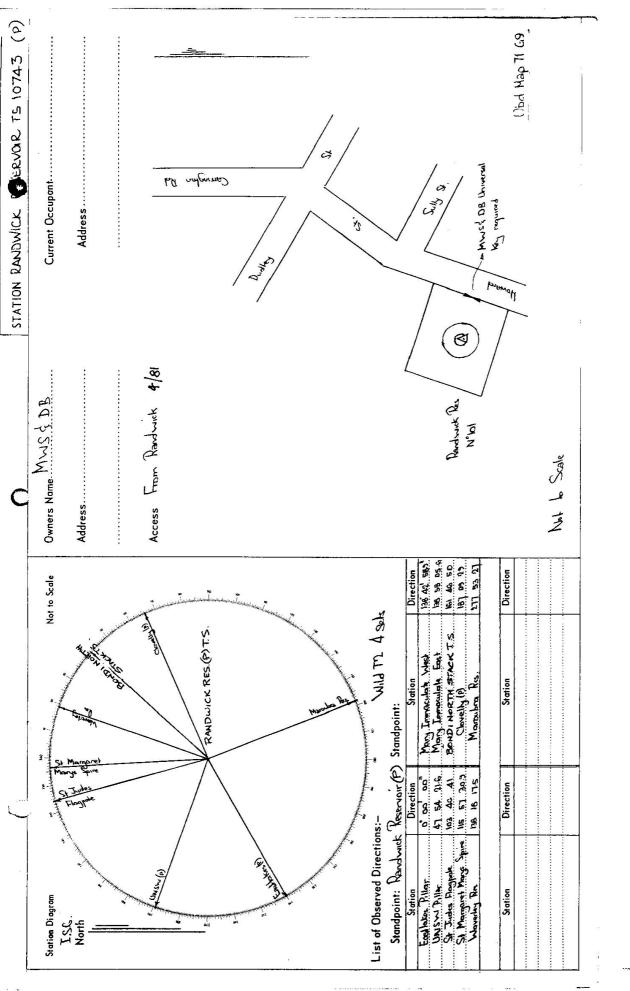

| Department of Lands                                                      | RECONNAISSANCE OF AAINTENANCE REPORT                                                                         | STATION RANDWARK             | LESERVOIR (P) TS INTA |
|--------------------------------------------------------------------------|--------------------------------------------------------------------------------------------------------------|------------------------------|-----------------------|
| This Trig. Station has been:-                                            | Note: Cross out word or words which do not apply                                                             | Co: Cumberland P             | Ph: ALEXANDRIA        |
|                                                                          |                                                                                                              | Map Sheet: SYDNEY 1: 10000   | O No: UBAS            |
| 1. Completely cleared to permit $360^\circ$ vision to surrounding Trigs. | 0° vision to surrounding Trigs.                                                                              | Inspected by: F SMITH        | Date: 4 101           |
| 2. Cleared by lanes bearing                                              | from Trig. Mast                                                                                              | Authority M.W.S.& D.8 .      | Field Book:           |
| 3. Trig. Mast & Vanes have been p                                        | Trig. Mast & Vanes have been painted white & black respectively.                                             | Beccon Diagram               | Not to Scale          |
| 4. The Trig. was unpiled/not unpiled,<br>Description of markSteelP.J     | The Trig. was unpiled/not unpiled, dimensions now being: <del>NEW PILLAR.<br/>Description of markSteel</del> | P.Har is Schuthed on the     | Radio acquil          |
| Height of mark.                                                          | above teek/concrete                                                                                          | of rearburg res access room. | 57 <b>(</b> )         |
| Height of Top Vanes to Top Mark. J. H m.                                 | k. 1. H Diameter of Vones (vertical) Q. S m.                                                                 |                              | -                     |
| Height of Cairnm.                                                        | n. Diameter of Cairn m.                                                                                      |                              |                       |
| Length of Mastm.                                                         | Length of Mastm. (approximate if not unpiled)<br>5. A. Lisad Divy-set in conc/maak has been placed           |                              |                       |
| 6. Aset in conc/soil h                                                   | Aset in conc/soil has been placedm. bearing                                                                  |                              | - <u></u>             |
| 7. Aset in conc/soil h                                                   | Aset in conc/soil has been placedm. bearingbearing                                                           |                              |                       |
| 8. Aset in conc/rock h                                                   | Aset in conc/rock has been placedm. bearing                                                                  |                              |                       |
| 9. Connection Pillar to SM 19830 :                                       | 0: !\\$\\$\$\\$m. bearing?\?\\$\\$\\"#156<br>GuiD                                                            |                              |                       |
| 10. Connectionto                                                         |                                                                                                              |                              |                       |
| 11. Cannection                                                           |                                                                                                              | Data                         | Record of Station     |
| 12. Connectiontoto                                                       | :                                                                                                            | Pillar Ereithd               | F.J. SMITH (MWSGDB)   |
| 13. Diff. Ht.                                                            | ism. ahove                                                                                                   |                              |                       |
| 14. Diff. Ht.                                                            | ism., altore<br>below                                                                                        |                              |                       |
| 15. Diff. Ht.                                                            |                                                                                                              |                              |                       |
| 16. Diff. Hı.                                                            | is                                                                                                           |                              |                       |
|                                                                          |                                                                                                              |                              |                       |