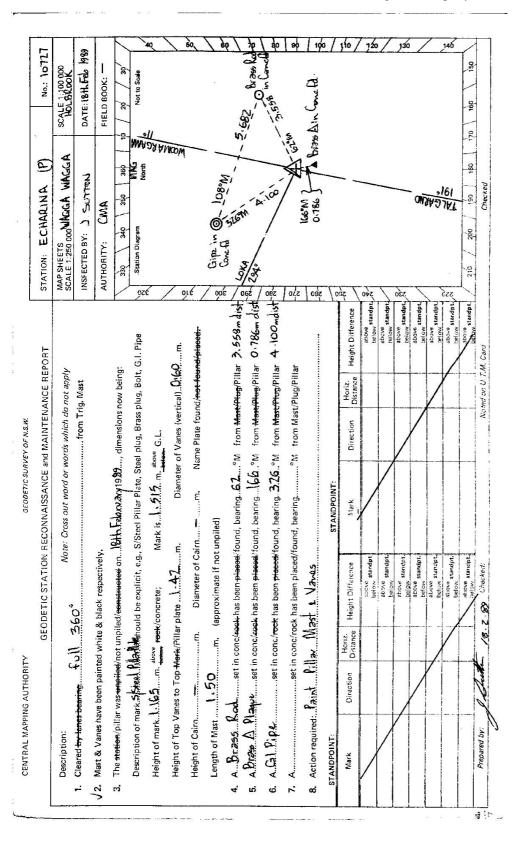

| lead  6. FORD DATE: 17-2-99  Record of Station | At large corner post of fence go straight ah (Not along fence) Creek crossing Left up dozed track At saddle right up ridge Through gate way At Echarina Trig  Date  Date                                                                                                                                                                                                        | -            | This sebtion to be completed by officer constructing pillar.  Original station mark found/not found.  Description of mark: | This sebtion to be completed by officer constructing pillar.  Original station mark found/not found.  Description of mark: | This section to be completed by officer Original station mark found/not found. Description of mark: |
|-------