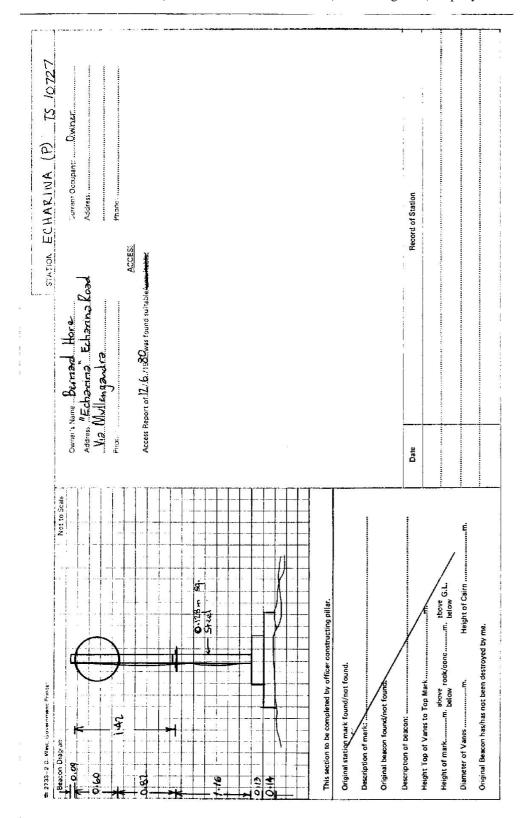

| lead  6. FORD DATE: 17-2-99  Record of Station | At large corner post of fence go straight ah (Not along fence) Creek crossing Left up dozed track At saddle right up ridge Through gate way At Echarina Trig  Date  Date                                                                                                                                                                                                        | -            | This sebtion to be completed by officer constructing pillar.  Original station mark found/not found.  Description of mark: | This sebtion to be completed by officer constructing pillar.  Original station mark found/not found.  Description of mark: | This section to be completed by officer Original station mark found/not found. Description of mark: |
|------------------------------------------------|---------------------------------------------------------------------------------------------------------------------------------------------------------------------------------------------------------------------------------------------------------------------------------------------------------------------------------------------------------------------------------|--------------|----------------------------------------------------------------------------------------------------------------------------|----------------------------------------------------------------------------------------------------------------------------|-----------------------------------------------------------------------------------------------------|
| Current Occupant:                              | Owner's Name: MR. BERNARD HORE  Address: ECHARINA ECHARINA ROAD  VIA HULLENGANDRA  Phone: 60 20 4 22 8  Access Report of 11/2/19  Access Report of 11/2/19  O.00 Mullengandra Hotel (closed) on Hume HWY  north of Albury head towards Albury  1.9 Creek 5.8 Gate just past owners house 5.9 Double white gates head between sheds 6.05 Double white gates next to cattle trade | Not to Scale |                                                                                                                            |                                                                                                                            | Beacon Diagram                                                                                      |