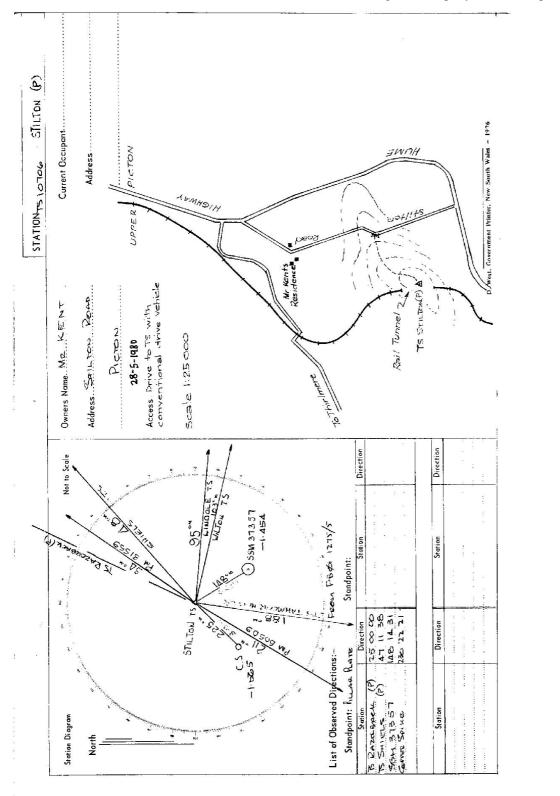

| STATION 10-706 2 TULT ON (P)                                       | чн<br>3629-IN                                    | CHELL Do                                                                                                    | Beacon Diagram                                                                | - 3-                                                                                                               |                | (<br>20<br>20<br>-                         |                                                                                                                                      |                              | )      |                          | Date Record of Station                                                                    |           |                  |                            |                                         |
|--------------------------------------------------------------------|--------------------------------------------------|-------------------------------------------------------------------------------------------------------------|-------------------------------------------------------------------------------|--------------------------------------------------------------------------------------------------------------------|----------------|--------------------------------------------|--------------------------------------------------------------------------------------------------------------------------------------|------------------------------|--------|--------------------------|-------------------------------------------------------------------------------------------|-----------|------------------|----------------------------|-----------------------------------------|
| Integral Survey of N.S.W.<br>RECONNAISSANCE Ond MAINTENANCE REPORT | Note: Cross our word or words which do not apply | <del>urounding Trigs</del><br>from Trig. Mast                                                               | š black respectively. 🗸                                                       | <del>e now boing:</del>                                                                                            | Height of mark | m. <del>Diameter of Cairn</del>            | 5. A.S.M.3135.1. set in conc <i>/roc</i> k has been placed/ <del>44</del> 3 6.3.1 m. bearing                                         | has been placed tdm. bearing |        | m. bearing               | m. hearing                                                                                | . nhowe   | , ahove<br>beiow | h alave<br>boʻav<br>A abov |                                         |
| <u>Department of Lands</u>                                         | This Trig. Station has been:-                    | 1. <del>Completely cleared to permit 360° vision to surrounding Triga.</del><br>2. Cleared by lanes bearing | 3. Trig. Mast & Vanes have been painted white & black respectively. $arsigma$ | 4. T <del>he Trig. was unpilod/not unpilod, dimeneions now boing:</del><br>Description of markCONCRETE PILLAD. sho | Height of mark | - Height of Caim Diamete<br>Length of Mast | <ol> <li>A \$3:M.31357. set in conc<i>/cock</i> has been place</li> <li>ACERE SAME set in conc<i>/seit</i> has been place</li> </ol> | 7. A                         | Connec | 10. Connection to to 10. | <ol> <li>Connection to to the pearing</li> <li>Connection to to to the pearing</li> </ol> | Diff. Ht. | 14. Diff. Ht     | 15. Diff. Ht               | Prepared by: Utiliar detrement Checkedi |